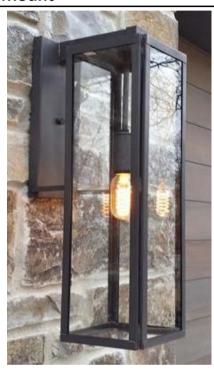

## **VISTA Wall Mount**

**Description:** Solid brass hand made lanterns. Made in the U.S.A.

## **Dimensions:**

| Small         | 4.75"W x 8.5"D x 10.5"H          | Mounting | 4.75"W x 5.5"H               |
|---------------|----------------------------------|----------|------------------------------|
| Medium        | 5.5"W x 9"D x 17.5"H             | Mounting | 5"W x 6.75"H                 |
| Large         | 5.5"W x 9"D x 21.75"H            | Mounting | 5"W x 12"H                   |
| Extra Large   | 9"W x 12"D x 30"H                | Mounting | 6"W x 15"H with corner holes |
| Glass Options | Clear (CLR) or Clear Seedy (CSG) | Finishes | Gun Metal, Charcoal, Bronze  |
|               |                                  |          | Antique Brass, Dark Patina   |