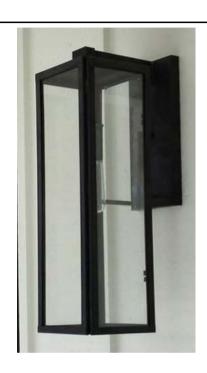

## **VISTA Wall Mount**

**Description:** Solid brass hand made lanterns. Made in the U.S.A.

## **Dimensions:**

| Small         | 4.75"W x 8.5"D x 10.5"H          | Mounting | 4.75"W x 5.5"H               |
|---------------|----------------------------------|----------|------------------------------|
| Medium        | 5.5"W x 9"D x 17.5"H             | Mounting | 5"W x 6.75"H                 |
| Large         | 5.5"W x 9"D x 21.75"H            | Mounting | 5"W x 12"H                   |
| Extra Large   | 9"W x 12"D x 30"H                | Mounting | 6"W x 15"H with corner holes |
| Glass Options | Clear (CLR) or Clear Seedy (CSG) | Finishes | Gun Metal, Charcoal, Bronze  |
|               |                                  |          | Antique Brass, Dark Patina   |