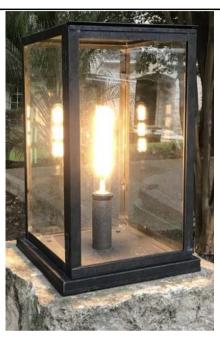

## **VISTA** - Pier/Post Mount

**Description:** An outdoor lantern with an industrial, modern design, the Vista lantern is an updated option for the traditional lantern.

Finish: Gun Metal (shown), Antique Brass, Bronze (upcharge), Black (upcharge), Dark Patina (upcharge)

**Glass:** Clear or Clear Seedy (upcharge) **Lamp:** Single medium base socket facing up

Origin: Made in USA

**UL Listed** 

|                                    | PRODUCT #           |                        |
|------------------------------------|---------------------|------------------------|
| Dimensions                         | Clear Glass         | Seedy Glass (Upcharge) |
| 15"H x 8"Sq with Flat Base         | VISTA-15x8P-CLR     | VISTA-15X8P-CLSDY      |
| 15"H x 12.5"Sq with Flat Base      | VISTA-15x12P-CLR    | VISTA-15X12P-CLSDY     |
| 15"H x 12.5"Sq with 3" Post Fitter | VISTA-15x12POST-CLR | VISTA-15X12POST-CLSDY  |