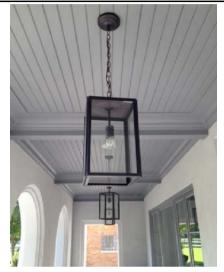

## VISTA - Hanging Lantern

**Description:** An outdoor lantern with an industrial, modern design, the Vista lantern is an updated option for the traditional lantern. This lantern is available in 4 sizes. Also, can be customized to fit your needs.

Finish: Gun Metal (shown), Antique BrassGlass: Clear or Clear Seedy (upcharge)Lamp: Single medium base socket facing downOrigin: Made in USAUL Listed

|                     | PRODUCT #        |                    |
|---------------------|------------------|--------------------|
| Dimensions          | Clear Glass      | Seedy Glass        |
| 17"H x 5.5" Square  | TLVISTA-H-17-CLR | TLVISTA-H-17-CLSDY |
| 15"H x 9.5" Square  | TLVISTA-H-15-CLR | TLVISTA-H-15-CLSDY |
| 19"H x 11" Square   | TLVISTA-H-19-CLR | TLVISTA-H-19-CLSDY |
| 25"H X 12.5" Square | TLVISTA-H-25-CLR | TLVISTA-H-25-CLSDY |