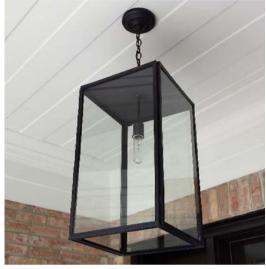

## VISTA - Hanging Lantern

**Description:** An outdoor lantern with an industrial, modern design, the Vista lantern is an updated option for the traditional lantern. This lantern is available in 4 sizes. Also, can be customized to fit your needs.

Finish: Gun Metal (shown), Antique BrassGlass: Clear or Clear Seedy (upcharge)Lamp: Single medium base socket facing downOrigin: Made in USAUL Listed

|                     | PRODUCT #        |                    |
|---------------------|------------------|--------------------|
| Dimensions          | Clear Glass      | Seedy Glass        |
| 17"H x 5.5" Square  | TLVISTA-H-17-CLR | TLVISTA-H-17-CLSDY |
| 15"H x 9.5" Square  | TLVISTA-H-15-CLR | TLVISTA-H-15-CLSDY |
| 19"H x 11" Square   | TLVISTA-H-19-CLR | TLVISTA-H-19-CLSDY |
| 25"H X 12.5" Square | TLVISTA-H-25-CLR | TLVISTA-H-25-CLSDY |