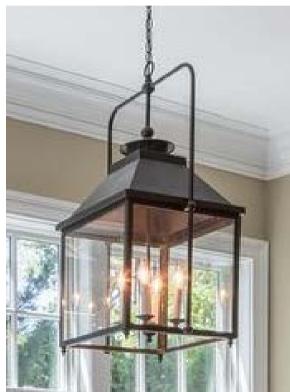

## **SPRING LANTERN - MEDIUM, LARGE, EXTRA LARGE**

Shown: TLSPRING-LARGE-BRONZE-CLEAR

**Description:** Brass Lantern, the Spring is a classic favorite that works well in traditional and transitional settings.

Finish: Antique Silver, Bronze, Dark Patina, Charcoal, Old Iron

Glass: Clear, Clear Seedy, Water (upcharge)

**Chain:** 36-inches included **Lamp:** 4 x 60 watt candelabra

**Dimmable:** Yes **Origin:** *Made in USA* 

**UL Listed** 

**Dimensions:** Medium 29"H x 16"W

**Large** 33.5"H x 17"W **Extra Large** 39"H x 23"W

| PRODUCT # TLSPRING-(size)-(finish)-(glass) | Date:         |
|--------------------------------------------|---------------|
| COMPANY:                                   | Fixture Type: |
| PROJECT:                                   | Approved by:  |