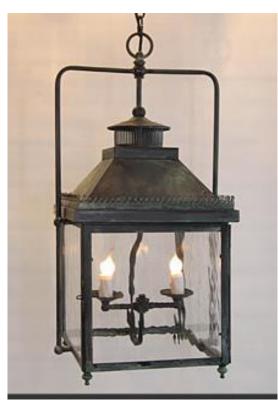

## **SPRING LANTERN - SMALL**

**Description:** Brass Lantern, the Spring is a classic favorite that works well in traditional and transitional settings.

Finish: Antique Silver, Bronze, Dark Patina, Charcoal, Old Iron

**Glass:** Clear, Clear Seedy, Water (upcharge)

**Chain:** 36-inches included **Lamp:** 2 x 60 watt candelabra

**Dimmable:** Yes **Origin:** *Made in USA* 

**UL Listed** 

Dimensions: 26"H x 11"W x 10" Deep