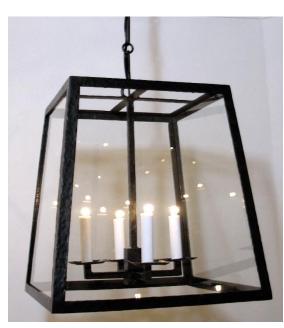

## **LANTERN ELEVEN - MEDIUM 20X20**

**Description:** Transitional Iron Pendant with

tapered frame and cross top.

Frame: Hammered

Finish: Antique Silver, Bronze, Dark Patina, Charcoal, Old Iron

**Glass:** Clear, Clear Seedy, Water (upcharge) **Chain:** 36-inches "flat bar/circle" chain included

Lamp: 4 x 60 watt candelabra

**Dimmable:** Yes **Origin:** *Made in USA* 

**UL Listed** 

Dimensions: 21"H x 20" Square

| PRODUCT # TL-LANTERNELEVEN-20X20-(finish)-(glass) | Date:         |
|---------------------------------------------------|---------------|
| COMPANY:                                          | Fixture Type: |
| PROJECT:                                          | Approved by:  |