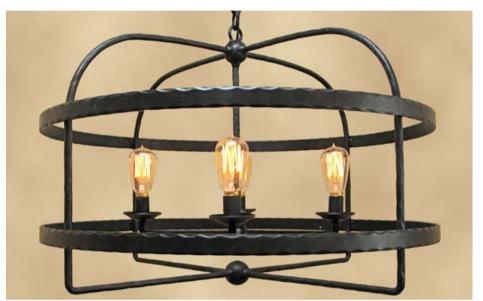

## **INFINITY HORIZON**

**Description:** This hand made forged iron pendant has a unique transitional lantern/chandelier design.

Frame: Hammered iron

Finishes: Old Iron (Black/Brown)

Bronze

**Antique Silver** 

Charcoal

Dark Patina

Dimmable: Yes

Origin: Made in U.S.A.

**UL Listed** 

| Size   | Dimensions:         | Lamping         |
|--------|---------------------|-----------------|
| Small  | 15"H x 22" Diameter | 4 x medium base |
| Medium | 20"H x 30" Diameter | 4 x medium base |
| Large  | 35"H x 40" Diameter | 4 x medium base |