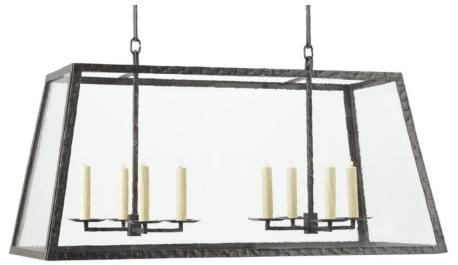

## **ELONGATED LANTERN ELEVEN - 50X24X28**

**Description:** Transitional Iron Chandelier with tapered frame and cross top.

Frame: Hammered

Finish: Antique Silver, Bronze, Dark Patina, Charcoal, Old Iron

**Glass:** No Glass, Clear, Clear Seedy, Water (upcharge) **Chain:** 36-inches "flat bar/circle" chain included

Lamp: 8 x 60 watt candelabra

**Dimmable:** Yes **Origin:** *Made in USA* 

**UL Listed** 

Dimensions: 50"Long x 24"W x 28"H

| PRODUCT # TL-ELONGLANTERNELEVEN-50X24X28-(finish)-(glass) | Date:         |
|-----------------------------------------------------------|---------------|
| COMPANY:                                                  | Fixture Type: |
| PROJECT:                                                  | Approved by:  |