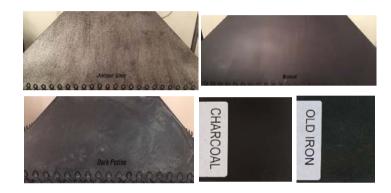

## **ARC LANTERN I**

**Description:** The Arc Lantern I is a classic favorite that works well in traditional and transitional settings. The iron lantern can also be customized to fit your space.

Finish: Antique Silver, Bronze, Dark Patina, Charcoal, Old Iron