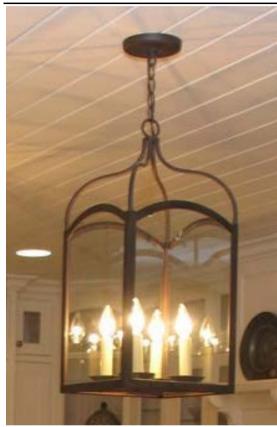

## **ARC LANTERN I**

**Description:** The Arc Lantern I is a classic favorite that works well in traditional and transitional settings. The iron lantern can also be customized to fit your space.

Finish: Antique Silver, Bronze, Dark Patina, Charcoal, Old Iron

Glass: None, Clear, Clear Seedy, Water (upcharge)

Chain: 36-inches included

**Lamp:** 4 x 60 watt candelabra sockets

**Dimmable:** Yes **Origin:** *Made in USA* 

**UL Listed** 

| DIMENSIONS: |                               |
|-------------|-------------------------------|
| 18"H x 11"W | TLARCI-18X11-(finish)-(glass) |
| 21"H x 11"W | TLARCI-21X11-(finish)-(glass) |
| 24"H x 15"W | TLARCI-24X15-(finish)-(glass) |
| 36"H x 18"W | TLARCI-36X18-(finish)-(glass) |
| 44"H x 24"W | TLARCI-44X24-(finish)-(glass) |
| COMPANY:    | Fixture Type:                 |
| PROJECT:    | Approved by:                  |