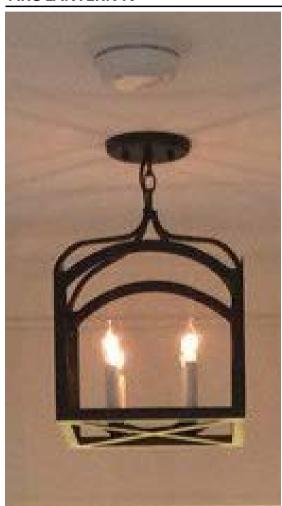

## **ARC LANTERN IV**

**Description:** The Arc Lantern IV is a low profile version of our Arc Lantern I. A classic favorite that works well in traditional and transitional settings.

Finish: Antique Silver, Bronze, Dark Patina, Charcoal, Old Iron

Glass: None, Clear, Clear Seedy, Water (upcharge)

Chain: 36-inches included

**Lamp:** 4 x 60 watt candelabra sockets

**Dimmable:** Yes **Origin:** *Made in USA* 

**UL Listed** 

Dimensions: 14"H x 11"W

| PRODUCT # TLARCIV-(finish)-(glass) | Date:         |
|------------------------------------|---------------|
| COMPANY:                           | Fixture Type: |
| PROJECT:                           | Approved by:  |