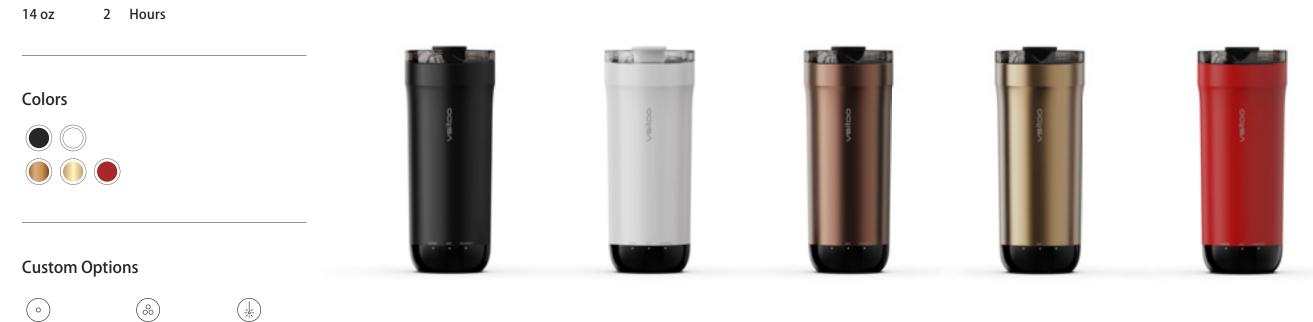

### VSITOO S3 Pro Mug

Size **Battery Life** 14 oz 2 Hours Colors  $\bigcirc \bigcirc$ **Custom Options**  $\bigcirc$ 000 Single-Color Multi-Color Laser Pad Print Pad Print Engraving