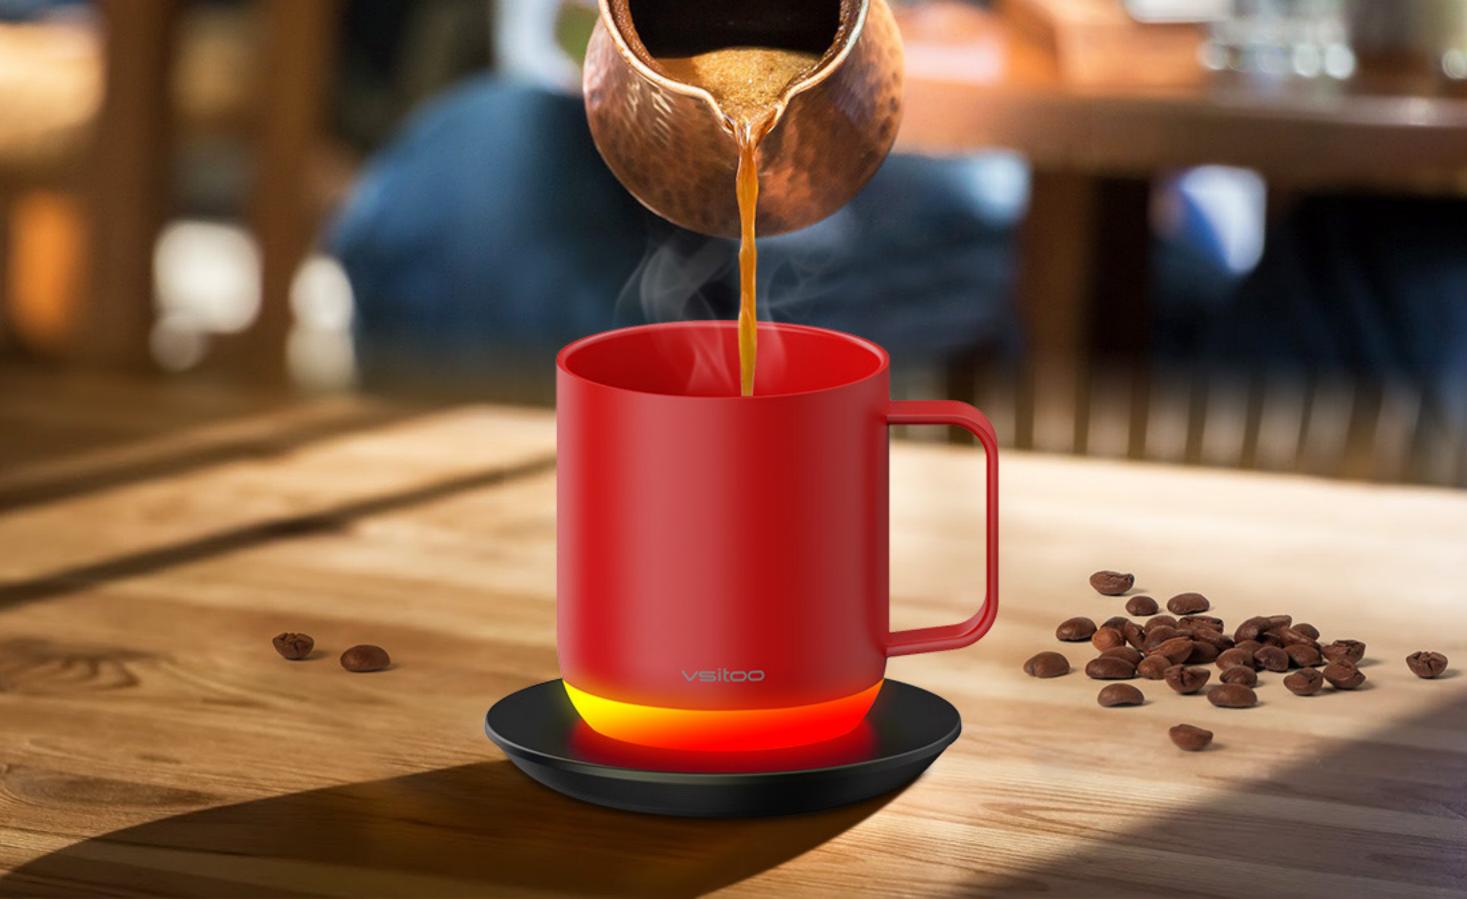

Corporate Gifting



The perfect addition to their morning



#### **Our Products**



VSITOO S6 Plus Mug 12 oz 3hr battery



VSITOO S3 Mug 14 oz 2hr battery



VSITOO S3 Plus Mug 14 oz 2hr battery VSITOO S3 Pro Mug 14 oz 2hr battery

.....



VSITOO S5 Travel Cup 14 oz 2hr battery





#### **VSITOO S6 Plus Mug**

Desinged for home or office, the new VSITOO S6 Plus Mug does more than simply keep your coffee hot. Our smart mug allows you to set an exact drinking temperature, so your coffee is never too hot, or too cold. Temperature light & Identify environmental music light changes color with music. App Control Select your temperature with the VSITOO app



Smart RGB LED Temperature light Identify music frequency & color with music



Maintain Temperature Maintains temperature for 1.5-8 hours without charging coaster

## IPX7 Waterproof

Waterproof and easy to clean mug

### **VSITOO S6 Plus Mug**







vsitoo



### VSITOO S3 Mug

Desinged for home or office, the new VSITOO S3 Mug does more than simply keep your coffee hot. Our smart mug allows you to set an exact d