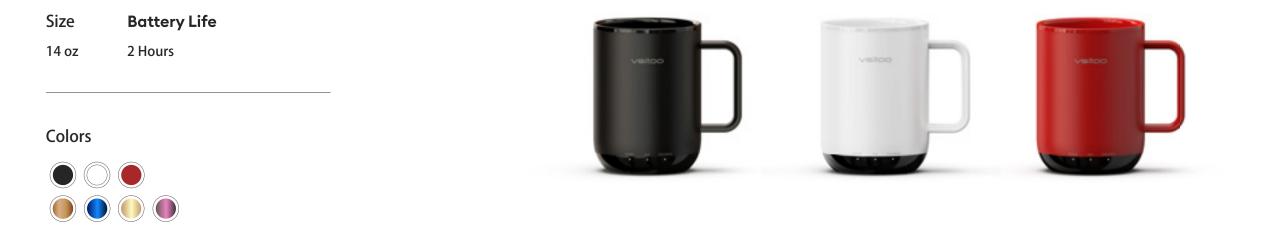

### VSITOO S3 Pro Mug

Size **Battery Life** 14 oz 2 Hours Colors  $\bigcirc \bigcirc$ **Custom Options**  $\bigcirc$ 000 Single-Color Multi-Color Laser Pad Print Pad Print Engraving