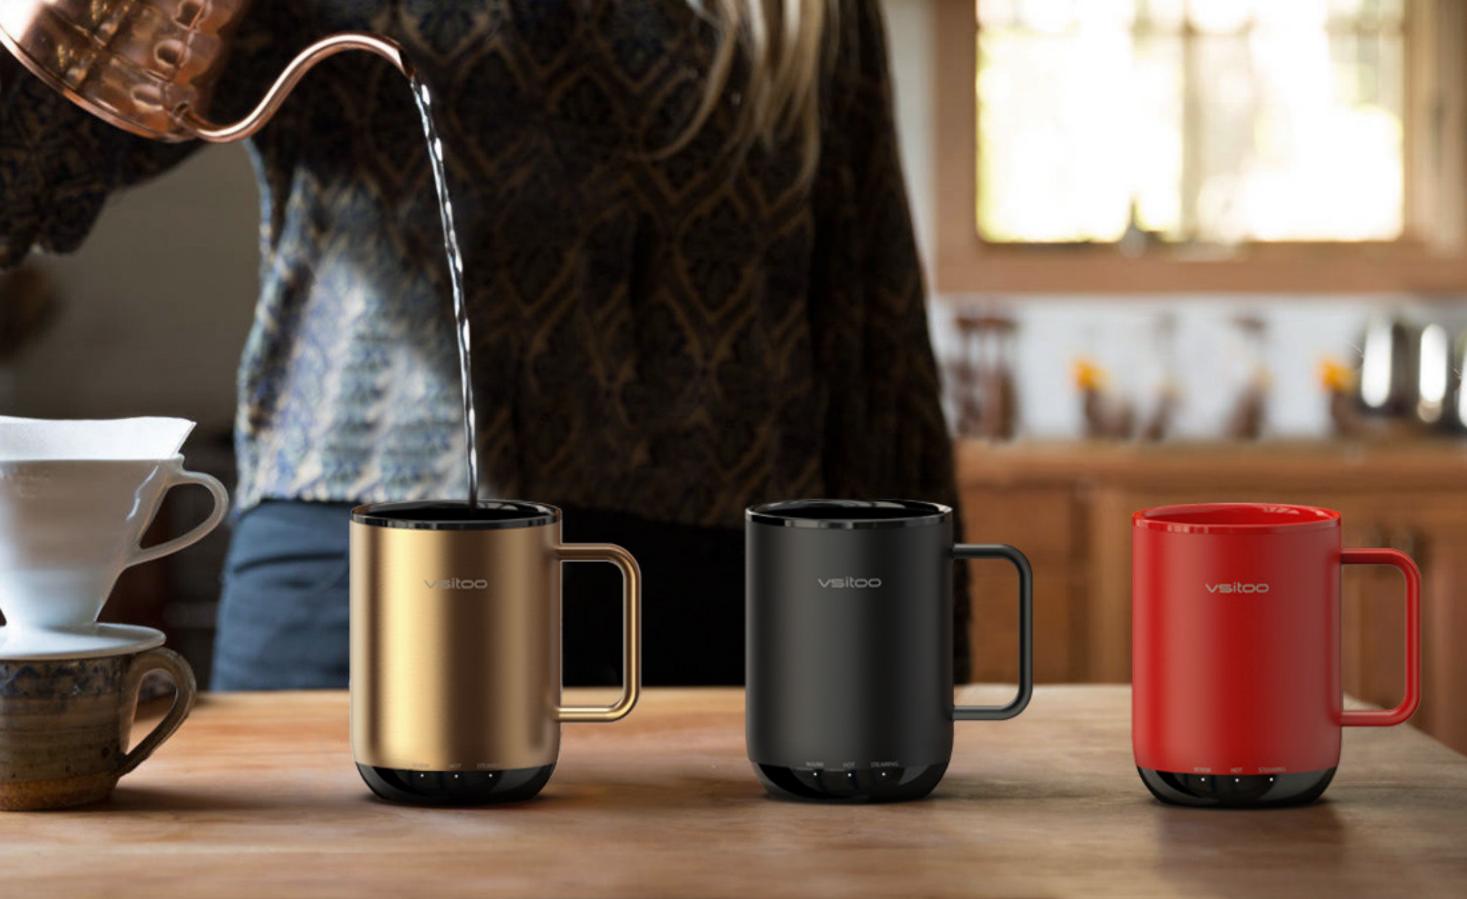

#### **VSITOO S6 Plus Mug**

Desinged for home or office, the new VSITOO S6 Plus Mug does more than simply keep your coffee hot. Our smart mug allows you to set an exact drinking temperature, so your coffee is never too hot, or too cold. Temperature light & Identify environmental music light changes color with music. App Control Select your temperature with the VSITOO app

Smart RGB LED Temperature light Identify music frequency & color with music

Maintain Temperature Maintains temperature for 1.5-8 hours without charging coaster

## IPX7 Waterproof

Waterproof and easy to clean mug