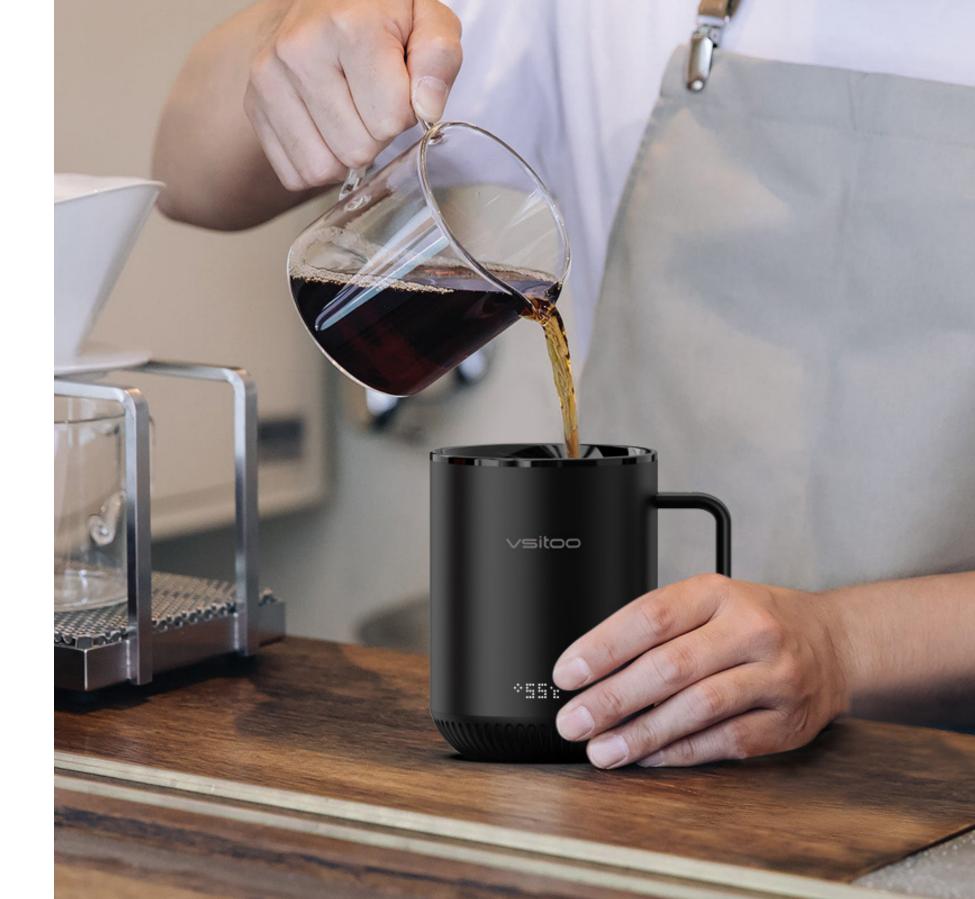

### VSITOO S3 Mug

Desinged for home or office, the new VSITOO S3 Mug does more than simply keep your coffee hot. Our smart mug allows you to set an exact drinking temperature, so your coffee is never too hot, or too cold.  $(\mathbb{P})$ 

Manual Control 95~149°F (35~65°C) Press the button to select the appropriate temperature

App Control Select your temperature with the VSITOO app.

Maintain Temperature Maintains temperature for 1.5-8 hours without charging coaster

#### IPX7

**IPX7 Waterproof** Waterproof and easy to clean mug