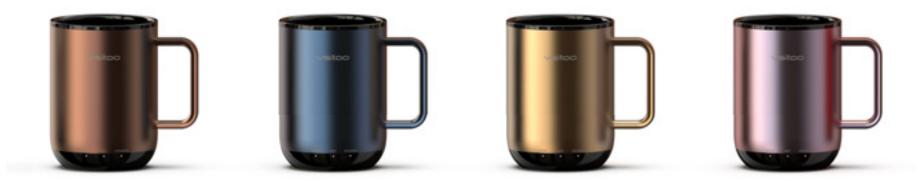

#### **Our Products**

VSITOO S6 Plus Mug 12 oz 3hr battery

VSITOO S3 Mug 14 oz 2hr battery

VSITOO S3 Plus Mug 14 oz 2hr battery VSITOO S3 Pro Mug 14 oz 2hr battery

.....

VSITOO S5 Travel Cup 14 oz 2hr battery

#### **VSITOO S6 Plus Mug**

Desinged for home or office, the new VSITOO S6 Plus Mug does more than simply keep your coffee hot. Our smart mug allows you to set an exact drinking temperature, so your coffee is never too hot, or too cold. Temperature light & Identify environmental music light changes color with music. App Control Select your temperature with the VSITOO app

### **VSITOO S6 Plus Mug**

vsitoo