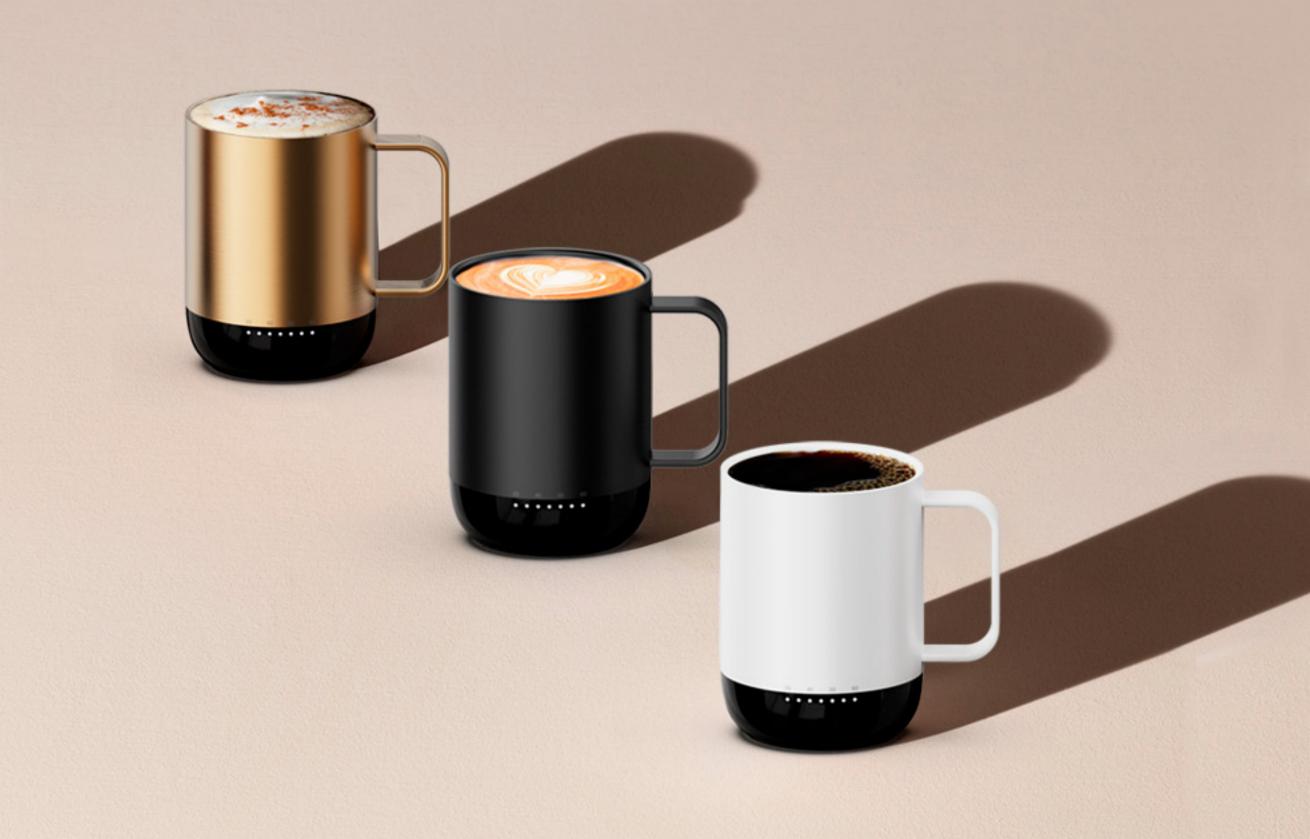

#### **Our Products**

VSITOO S6 Plus Mug 12 oz 3hr battery

VSITOO S3 Mug 14 oz 2hr battery

VSITOO S3 Plus Mug 14 oz 2hr battery VSITOO S3 Pro Mug 14 oz 2hr battery

.....

VSITOO S5 Travel Cup 14 oz 2hr battery

#### **VSITOO S6 Plus Mug**

Desinged for home or office, the new VSITOO S6 Plus Mug does more than simply keep your coffee hot. Our smart mug allows you to set an exact drinking temperature, so your coffee is never too hot, or too cold. Temperature light & Identify environmental music light changes color with music. App Control Select your temperature with the VSITOO app

### VSITOO S3 Mug

Desinged for home or office, the new VSITOO S3 Mug does more than simply keep your coffee hot. Our smart mug allows you to set an exact drinking temperature, so your coffee is never too hot, or too cold.  $(\mathbb{P})$ 

### VSITOO S3 Pro Mug

Desinged for home or office, the new VSITOO S3 Pro Mug does more than simply keep your coffee hot. Our smart mug allows you to set an exact drinking temperature, so your coffee is never too hot, or too cold. R