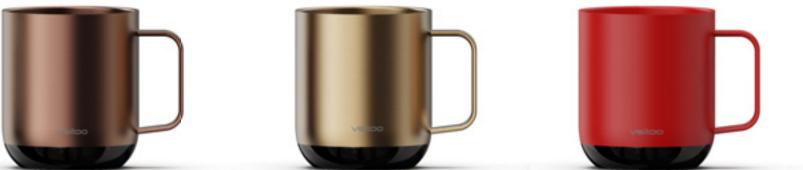

### VSITOO S3 Mug

Desinged for home or office, the new VSITOO S3 Mug does more than simply keep your coffee hot. Our smart mug allows you to set an exact drinking temperature, so your coffee is never too hot, or too cold.  $(\mathbb{P})$ 

### VSITOO S3 Mug

Pad Print

Single-Color Pad Print

Laser Engraving