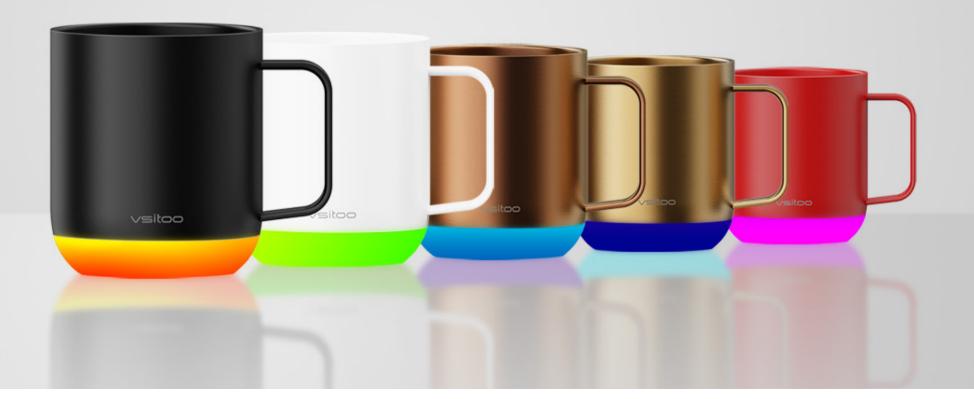

#### **Our Products**

VSITOO S6 Plus Mug 12 oz 3hr battery

VSITOO S3 Mug 14 oz 2hr battery

VSITOO S3 Plus Mug 14 oz 2hr battery VSITOO S3 Pro Mug 14 oz 2hr battery

.....

VSITOO S5 Travel Cup 14 oz 2hr battery

#### **VSITOO S6 Plus Mug**

Desinged for home or office, the new VSITOO S6 Plus Mug does more than simply keep your coffee hot. Our smart mug allows you to set an exact drinking temperature, so your coffee is never too hot, or too cold. Temperature light & Identify environmental music light changes color with music. App Control Select your temperature with the VSITOO app