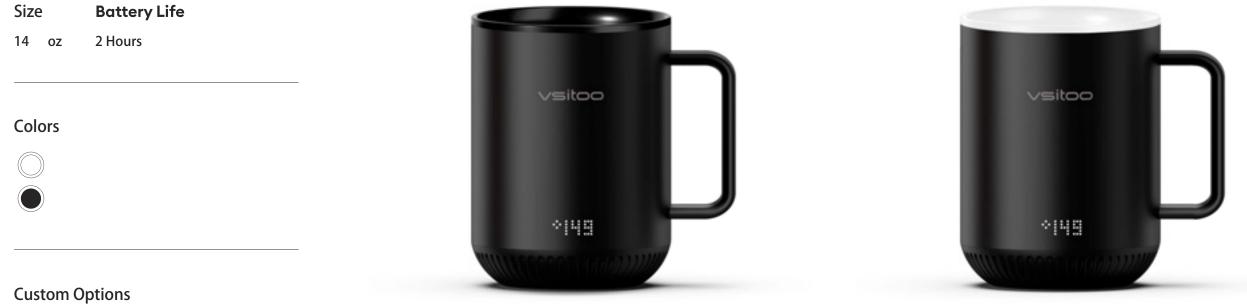

### VSITOO S3 Pro Mug

Desinged for home or office, the new VSITOO S3 Pro Mug does more than simply keep your coffee hot. Our smart mug allows you to set an exact drinking temperature, so your coffee is never too hot, or too cold. R

### VSITOO S3 Pro Mug

Size **Battery Life** 14 oz 2 Hours Colors  $\bigcirc \bigcirc$ **Custom Options**  $\bigcirc$ 000 Single-Color Multi-Color Laser Pad Print Pad Print Engraving