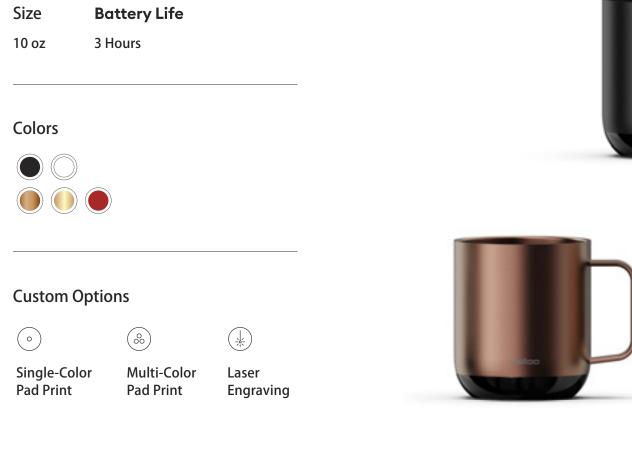

### VSITOO S3 Pro Mug

Size **Battery Life** 14 oz 2 Hours Colors  $\bigcirc \bigcirc$ **Custom Options**  $\bigcirc$ 000 Single-Color Multi-Color Laser Pad Print Pad Print Engraving