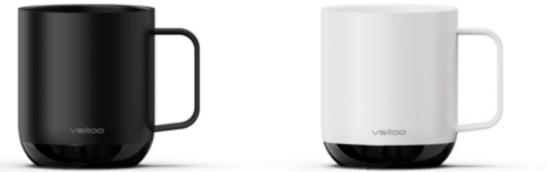

battery



VSITOO S3 Mug 14 oz 2hr battery



VSITOO S3 Plus Mug 14 oz 2hr battery VSITOO S3 Pro Mug 14 oz 2hr battery

.....



VSITOO S5 Travel Cup 14 oz 2hr battery





#### **VSITOO S6 Plus Mug**

Desinged for home or office, the new VSITOO S6 Plus Mug does more than simply keep your coffee hot. Our smart mug allows you to set an exact drinking temperature, so your coffee is never too hot, or too cold. Temperature light & Identify environmental music light changes color with music. App Control Select your temperature with the VSITOO app



Smart RGB LED Temperature light Identify music frequency & color with music



Maintain Temperature Maintains temperature for 1.5-8 hours without charging coaster

## IPX7 Waterproof

Waterproof and easy to clean mug

### **VSITOO S6 Plus Mug**







vsitoo



### VSITOO S3 Mug

Desinged for home or office, the new VSITOO S3 Mug does more than simply keep your coffee hot. Our smart mug allows you to set an exact drinking temperature, so your coffee is never too hot, or too cold.  $(\mathbb{P})$ 

Manual Control 95~149°F (35~65°C) Press the button to select the appropriate temperature



App Control Select your temperature with the VSITOO app.



Maintain Temperature Maintains temperature for 1.5-8 hours without charging coaster

#### IPX7

**IPX7 Waterproof** Waterproof and easy to clean mug

### VSITOO S3 Mug





Pad Print

Single-Color Pad Print

Laser Engraving





#### **VSITOO S3 Plus**

Desinged for home or office, the new VSITOO S3 Plus Mug does more than simply keep your coffee hot. Our smart mug allows you to set Three-l