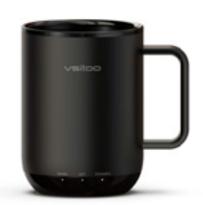

### VSITOO S3 Mug

Desinged for home or office, the new VSITOO S3 Mug does more than simply keep your coffee hot. Our smart mug allows you to set an exact drinking temperature, so your coffee is never too hot, or too cold.  $(\mathbb{P})$ 

Manual Control 95~149°F (35~65°C) Press the button to select the appropriate temperature

App Control Select your temperature with the VSITOO app.

Maintain Temperature Maintains temperature for 1.5-8 hours without charging coaster

#### IPX7

**IPX7 Waterproof** Waterproof and easy to clean mug