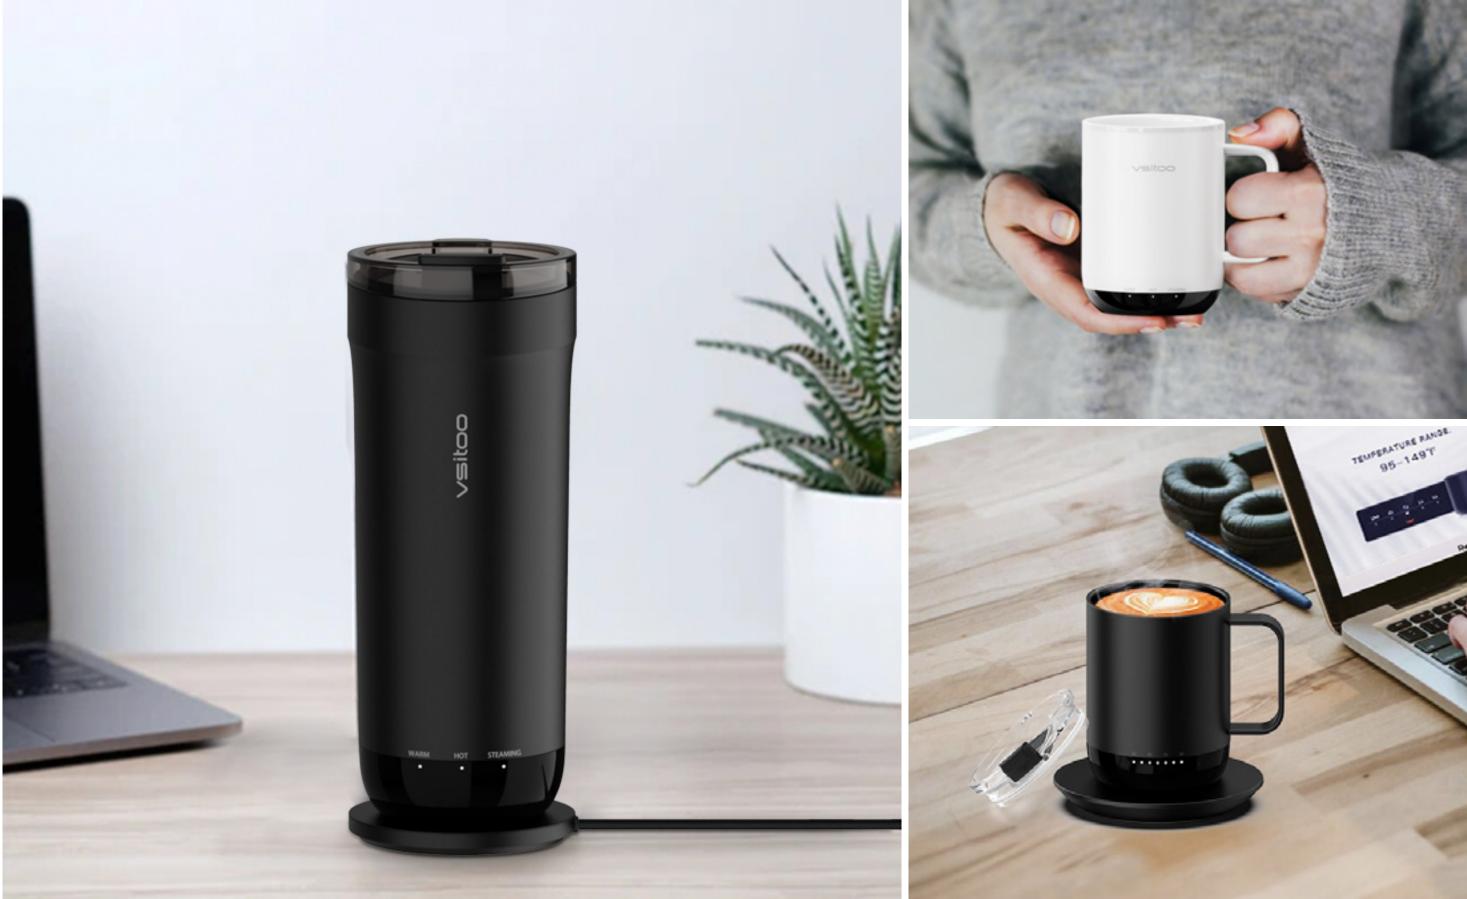

#### **VSITOO S6 Plus Mug**

Desinged for home or office, the new VSITOO S6 Plus Mug does more than simply keep your coffee hot. Our smart mug allows you to set an exact drinking temperature, so your coffee is never too hot, or too cold. Temperature light & Identify environmental music light changes color with music. App Control Select your temperature with the VSITOO app

Smart RGB LED Temperature light Identify music frequency & color with music

Maintain Temperature Maintains temperature for 1.5-8 hours without charging coaster

## IPX7 Waterproof

Waterproof and easy to clean mug