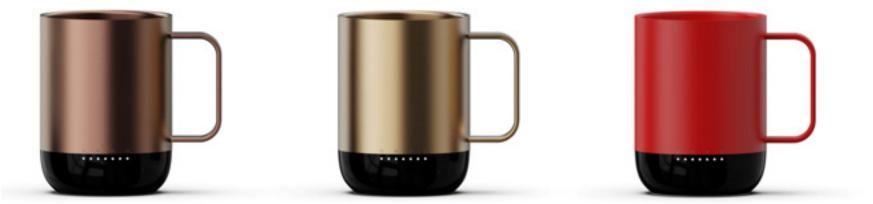

*





Single-Color I Pad Print F

000

Multi-Color Laser Pad Print Engraving





### VSITOO S3 Pro Mug

Desinged for home or office, the new VSITOO S3 Pro Mug does more than simply keep your coffee hot. Our smart mug allows you to set an exact drinking temperature, so your coffee is never too hot, or too cold. R

**Manual Control** 86~140°F (30~60°C) Press the button to select the appropriate temperature



App Control Select your temperature with the VSITOO app.



Maintain Temperature Maintains temperature for 1.5-8 hours without charging coaster



**IPX7 Waterproof** Waterproof and easy to clean mug

### VSITOO S3 Pro Mug

Size **Battery Life** 14 oz 2 Hours Colors  $\bigcirc \bigcirc$ **Custom Options**  $\bigcirc$ 000 Single-Color Multi-Color Laser Pad Print Pad Print Engraving







### VSITOO S5 Travel Cup

Desinged for home or office and Trave ,the new VSITOO S5 Trave cup does more than simply keep your coffee hot. Our smart mug allows you to set Three-level temperature, so your coffee is never too hot, or too cold. **App Control** Select your temperature with the VSITOO app 3-Temperature

Three-level temperature Main Smart led display 1.5-8

Maintain Temperature

 Maintains temperature for 1.5-8 hours without charging coaster IPX7

IPX7 Waterproof Waterproof and easy to clean mug

## VSITOO S5 Travel Cup

**Battery Life** 



| 0            | 00         |
|--------------|------------|
| Single-Color | Multi-Colo |
| Pad Print    | Pad Print  |

Size

-Color Laser

Engraving



# Custom Capabilities

100

oolis

11000

### Custom Capabilities



#### $\bigcirc$