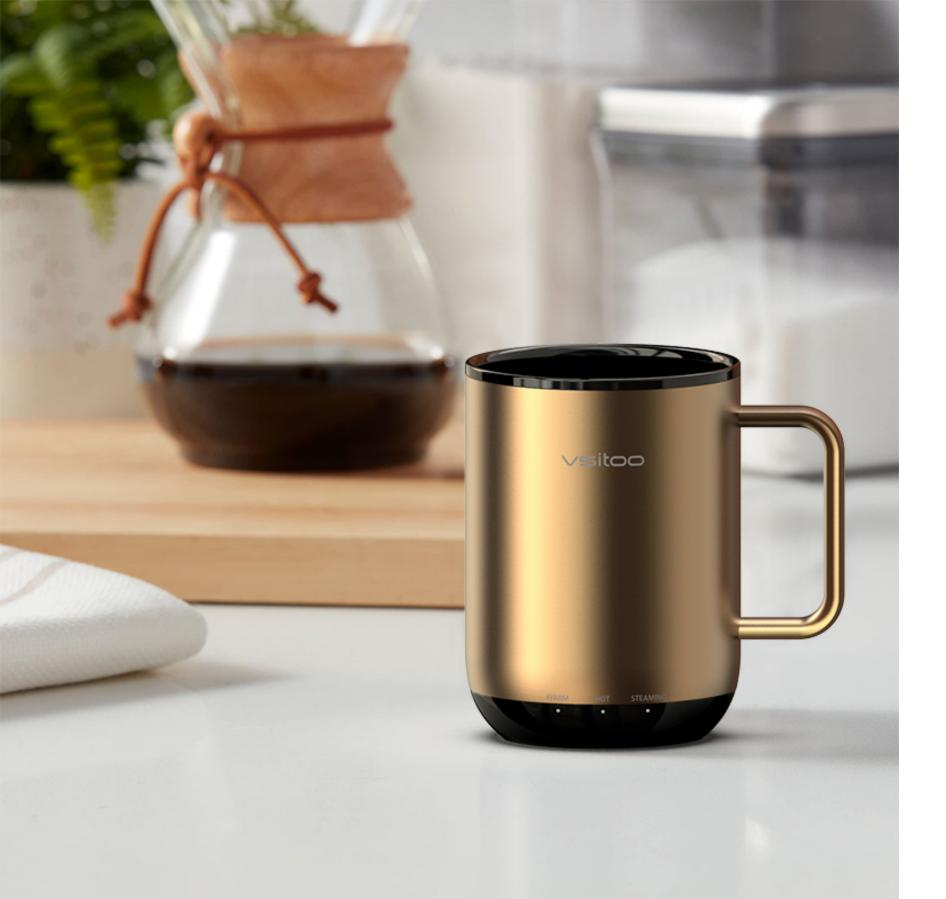

#### **VSITOO S6 Plus Mug**

Desinged for home or office, the new VSITOO S6 Plus Mug does more than simply keep your coffee hot. Our smart mug allows you to set an exact drinking temperature, so your coffee is never too hot, or too cold. Temperature light & Identify environmental music light changes color with music. App Control Select your temperature with the VSITOO app

Smart RGB LED Temperature light Identify music frequency & color with music

Maintain Temperature Maintains temperature for 1.5-8 hours without charging coaster

## IPX7 Waterproof

Waterproof and easy to clean mug