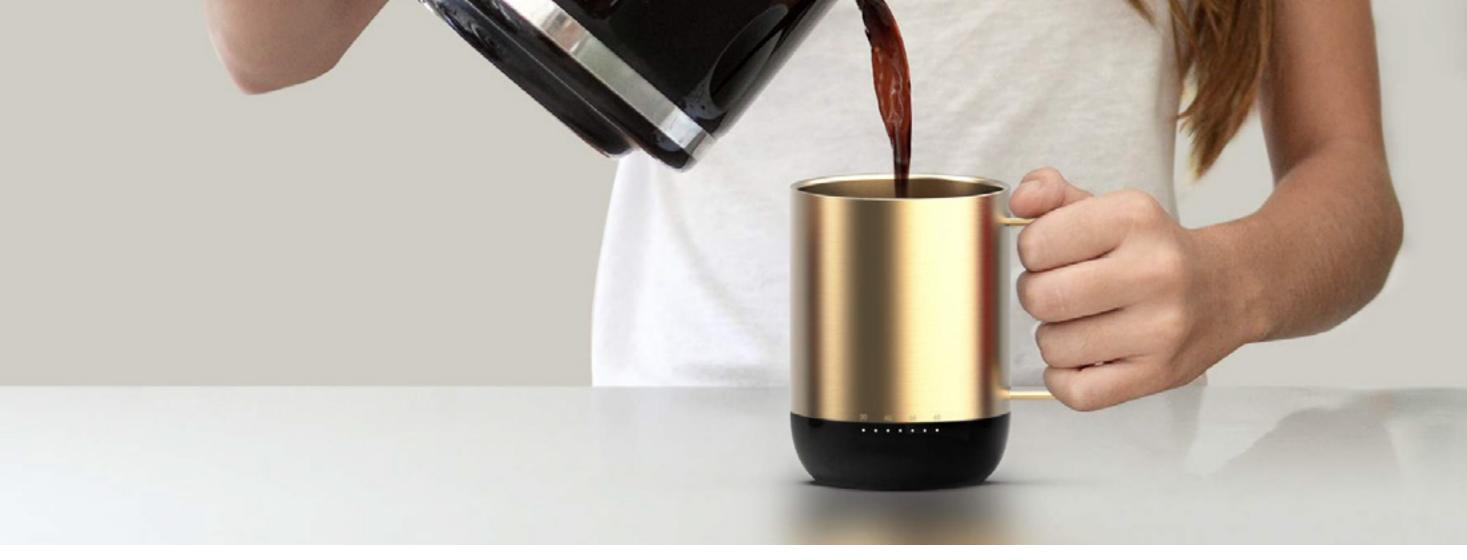

#### **VSITOO S6 Plus Mug**

Desinged for home or office, the new VSITOO S6 Plus Mug does more than simply keep your coffee hot. Our smart mug allows you to set an exact drinking temperature, so your coffee is never too hot, or too cold. Temperature light & Identify environmental music light changes color with music. App Control Select your temperature with the VSITOO app

Smart RGB LED Temperature light Identify music frequency & color with music

Maintain Temperature Maintains temperature for 1.5-8 hours without charging coaster

Manual Control 95~149°F (35~65°C) Press the button to select the appropriate temperature

App Control Select your temperature with the VSITOO app.

Maintain Temperature Maintains temperature for 1.5-8 hours without charging coaster