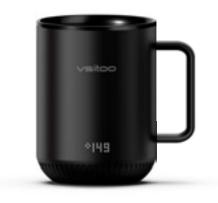

#### **VSITOO S6 Plus Mug**

Desinged for home or office, the new VSITOO S6 Plus Mug does more than simply keep your coffee hot. Our smart mug allows you to set an exact drinking temperature, so your coffee is never too hot, or too cold. Temperature light & Identify environmental music light changes color with music. App Control Select your temperature with the VSITOO app

Smart RGB LED Temperature light Identify music frequency & color with music

Maintain Temperature Maintains temperature for 1.5-8 hours without charging coaster

## IPX7 Waterproof

Waterproof and easy to clean mug