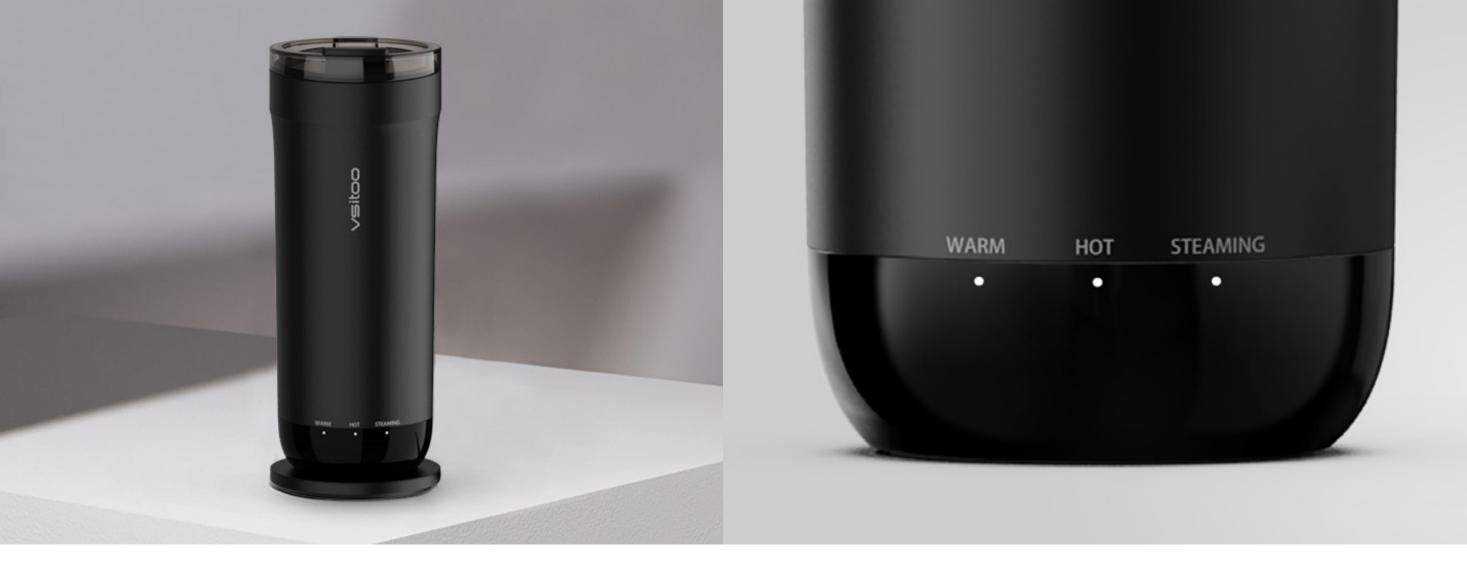

### VSITOO S5 Travel Cup

Desinged for home or office and Trave ,the new VSITOO S5 Trave cup does more than simply keep your coffee hot. Our smart mug allows you to set Three-level temperature, so your coffee is never too hot, or too cold. **App Control** Select your temperature with the VSITOO app 3-Temperature

Three-level temperature Main Smart led display 1.5-8

Maintain Temperature

 Maintains temperature for 1.5-8 hours without charging coaster IPX7

IPX7 Waterproof Waterproof and easy to clean mug

## VSITOO S5 Travel Cup

**Battery Life** 

| 0            | 00         |
|--------------|------------|
| Single-Color | Multi-Colo |
| Pad Print    | Pad Print  |

Size

-Color Laser

Engraving