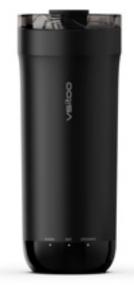

### VSITOO S5 Travel Cup

Desinged for home or office and Trave ,the new VSITOO S5 Trave cup does more than simply keep your coffee hot. Our smart mug allows you to set Three-level temperature, so your coffee is never too hot, or too cold. **App Control** Select your temperature with the VSITOO app 3-Temperature

Three-level temperature Main Smart led display 1.5-8

Maintain Temperature

 Maintains temperature for 1.5-8 hours without charging coaster IPX7

IPX7 Waterproof Waterproof and easy to clean mug

## VSITOO S5 Travel Cup

**Battery Life** 

| 0            | 00         |
|--------------|------------|
| Single-Color | Multi-Colo |
| Pad Print    | Pad Print  |

Size

-Color Laser

Engraving