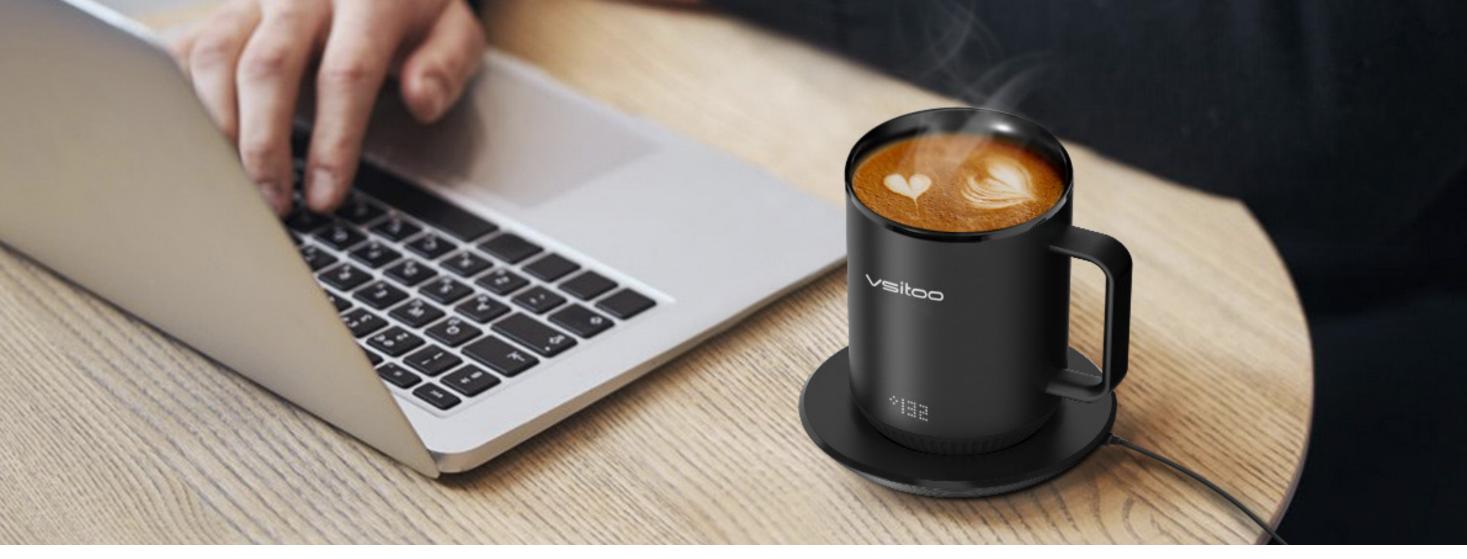

#### **VSITOO S6 Plus Mug**

Desinged for home or office, the new VSITOO S6 Plus Mug does more than simply keep your coffee hot. Our smart mug allows you to set an exact drinking temperature, so your coffee is never too hot, or too cold. Temperature light & Identify environmental music light changes color with music. App Control Select your temperature with the VSITOO app

Smart RGB LED Temperature light Identify music frequency & color with music

Maintain Temperature Maintains temperature for 1.5-8 hours without charging coaster

## IPX7 Waterproof

Waterproof and easy to clean mug