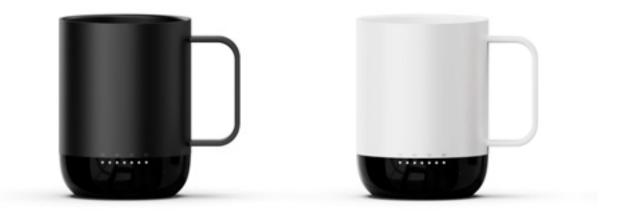

#### **Our Products**

VSITOO S6 Plus Mug 12 oz 3hr battery

VSITOO S3 Mug 14 oz 2hr battery

VSITOO S3 Plus Mug 14 oz 2hr battery VSITOO S3 Pro Mug 14 oz 2hr battery

.....

VSITOO S5 Travel Cup 14 oz 2hr battery

### VSITOO S3 Mug

Desinged for home or office, the new VSITOO S3 Mug does more than simply keep your coffee hot. Our smart mug allows you to set an exact drinking temperature, so your coffee is never too hot, or too cold.  $(\mathbb{P})$ 

### VSITOO S3 Mug

Pad Print

Single-Color Pad Print

Laser Engraving