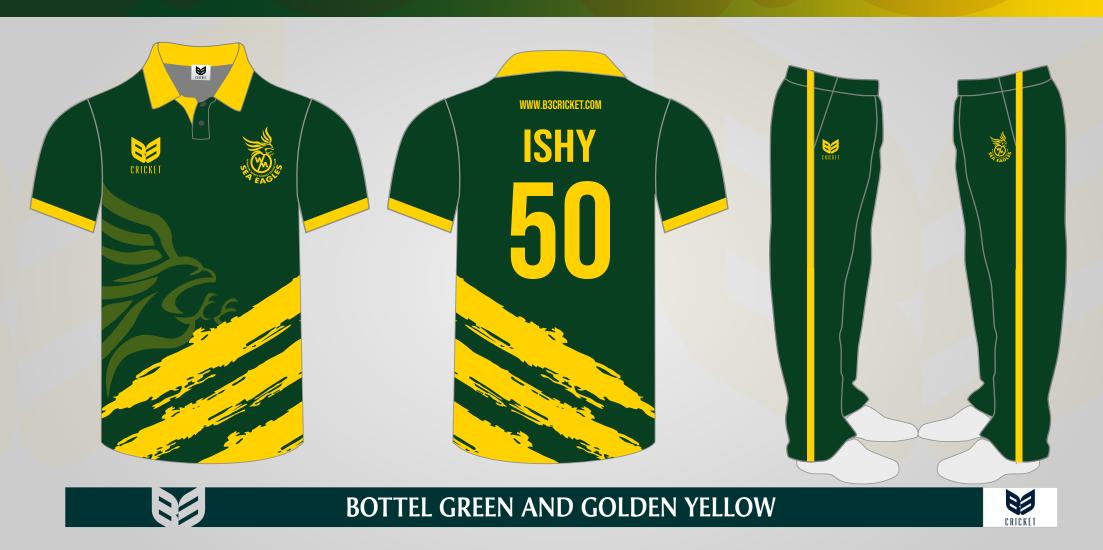

#### **BOTTEL GREEN AND GOLDEN YELLOW**

- > Note: Due to different screen resolutions and device configurations, the colour shown may vary after the sublimation process.
- > Please Check The Artwork Carefully For Error & Omissions.
- > Before You Ok This Proof, Please Read Your Copy Carefully & Completely.
- > Do Not Return This Form Unless This Piece Is 100 % Approved, With No Further Changes.