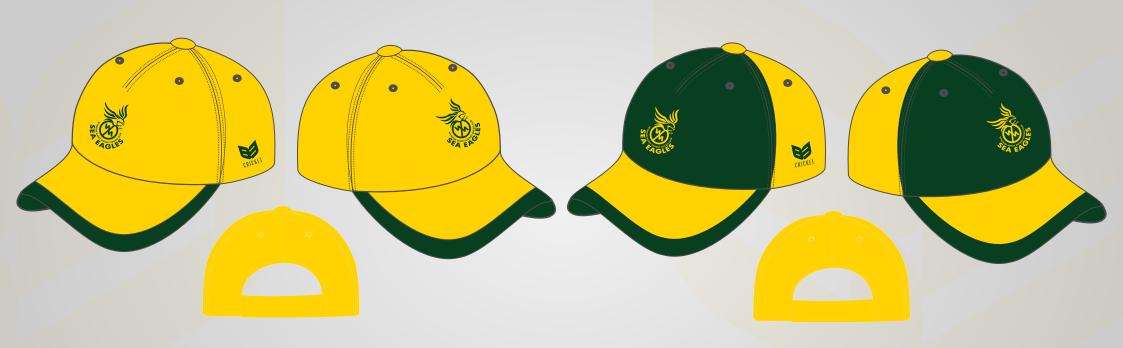

- > Note: Due to different screen resolutions and device configurations, the colour shown may vary after the sublimation process.
- > Please Check The Artwork Carefully For Error & Omissions.
- > Before You Ok This Proof, Please Read Your Copy Carefully & Completely.
- > Do Not Return This Form Unless This Piece Is 100 % Approved, With No Further Changes.