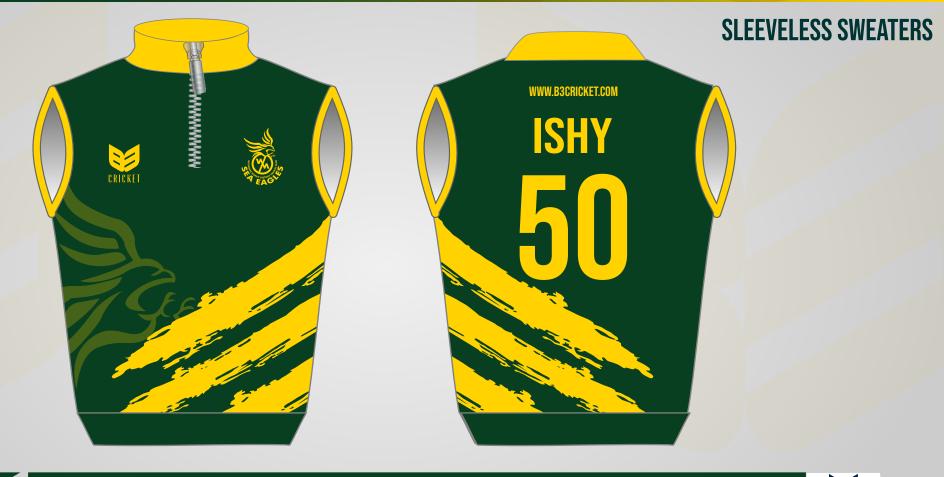

- > Note: Due to different screen resolutions and device configurations, the colour shown may vary after the sublimation process.
- > Please Check The Artwork Carefully For Error & Omissions.
- > Before You Ok This Proof, Please Read Your Copy Carefully & Completely.
- > Do Not Return This Form Unless This Piece Is 100 % Approved, With No Further Changes.