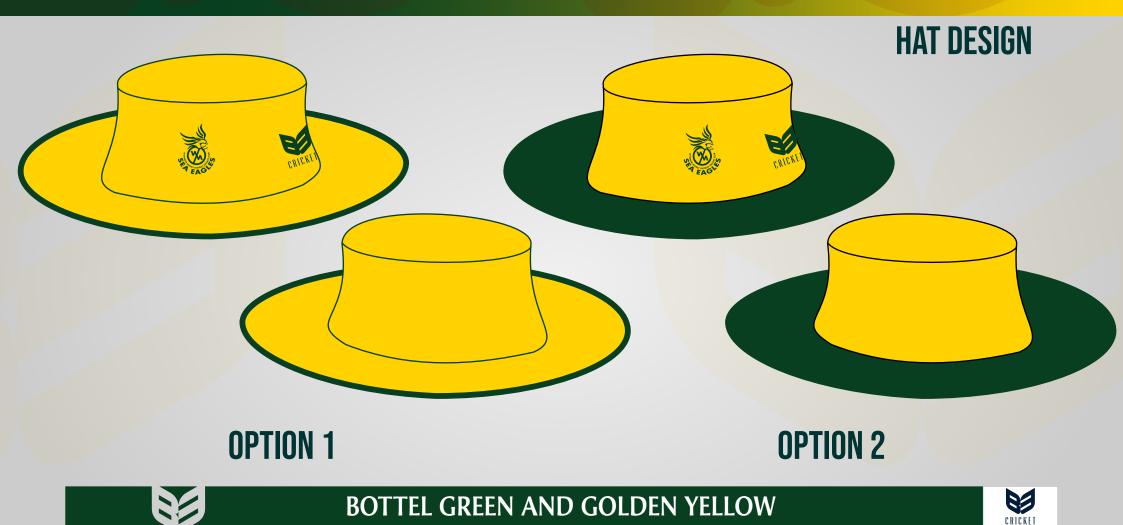

### **CAP DESIGN**

OPTION 1 OPTION 2

#### **BOTTEL GREEN AND GOLDEN YELLOW**

- > Note: Due to different screen resolutions and device configurations, the colour shown may vary after the sublimation process.
- > Please Check The Artwork Carefully For Error & Omissions.
- > Before You Ok This Proof, Please Read Your Copy Carefully & Completely.
- > Do Not Return This Form Unless This Piece Is 100 % Approved, With No Further Changes.