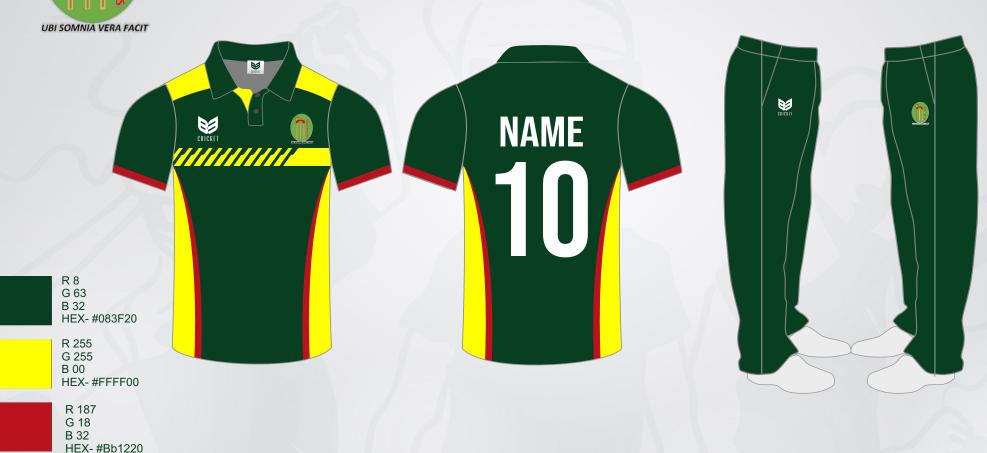

#### **Royal Ring INS - OPTION 2**

## **BOTTLE GREEN, LEMON YELLOW & RED**

- > Note: Due to different screen resolutions and device configurations, the colour shown may vary after the sublimation process.
- > The image is a representation only and that the final product may vary slightly in terms of color, design, and fit
- > The mockup is intended for design and presentation purposes only, and that it should not be used for any other purpose such as advertising or selling without permission
- > Please Check The Artwork Carefully For Error & Omissions.
- > Before You Ok This Proof, Please Read Your Copy Carefully & Completely.
- > Do Not Return This Form Unless This Piece Is 100 % Approved, With No Further Changes.