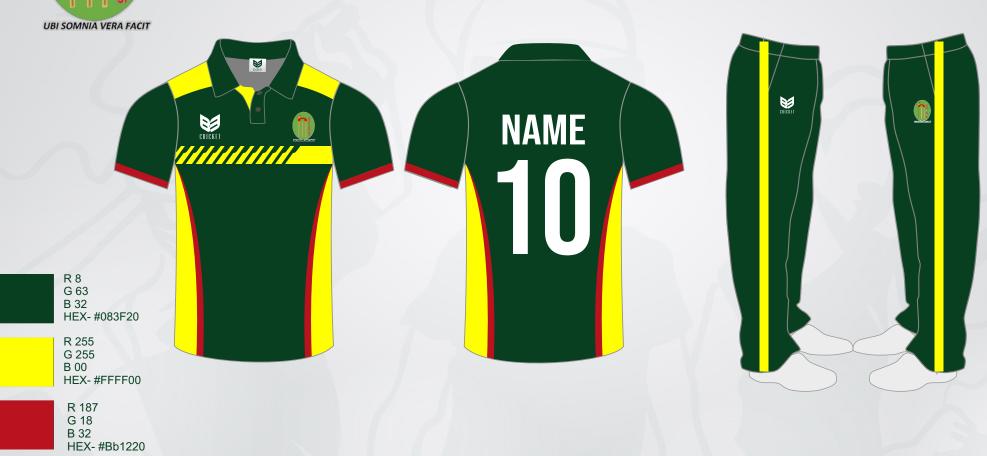

#### **Royal Ring INS - OPTION 1**

### **BOTTLE GREEN, LEMON YELLOW & RED**

- > Note: Due to different screen resolutions and device configurations, the colour shown may vary after the sublimation process.
- > The image is a representation only and that the final product may vary slightly in terms of color, design, and fit
- > The mockup is intended for design and presentation purposes only, and that it should not be used for any other purpose such as advertising or selling without permission
- > Please Check The Artwork Carefully For Error & Omissions.
- > Before You Ok This Proof, Please Read Your Copy Carefully & Completely.
- > Do Not Return This Form Unless This Piece Is 100 % Approved, With No Further Changes.