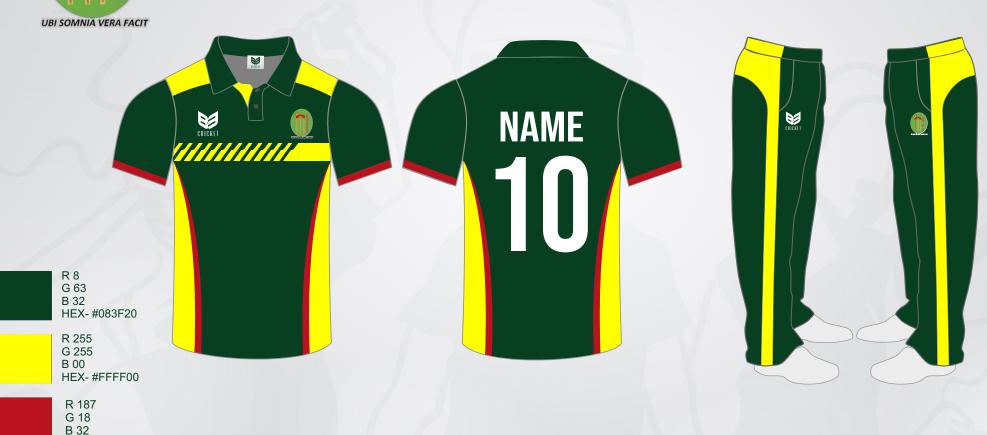

#### **Royal Ring INS - OPTION 1**

### **BOTTLE GREEN, LEMON YELLOW & RED**

- > Note: Due to different screen resolutions and device configurations, the colour shown may vary after the sublimation process.
- > The image is a representation only and that the final product may vary slightly in terms of color, design, and fit
- > The mockup is intended for design and presentation purposes only, and that it should not be used for any other purpose such as advertising or selling without permission
- > Please Check The Artwork Carefully For Error & Omissions.
- > Before You Ok This Proof, Please Read Your Copy Carefully & Completely.
- > Do Not Return This Form Unless This Piece Is 100 % Approved, With No Further Changes.