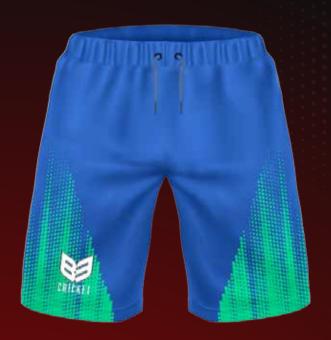

# WHITE PLAYING KIT







# CREAM / OFF WHITE PLAYING KIT





**Flacket Collar** 

**Round Neck** 



# COLOUR PLAYING KIT

▶ 100% POLYESTER, MOISTURE MANAGEMENT, BREATHABLE FABRIC WITH WICKING FINISH.



**V** Neck

**Mandarin Collar** 

V Neck Collar





# PLAYING T-SHIRT POLO COLLOR







# PLAYING T-SHIRT ROUND NECK











# PLAYING T-SHIRT V-NECK







# **TRAINING T-SHIRT**







# **TRAINING VEST**











### **TRAVEL POLO**







### **TRAVEL POLO COTTON**

MIXER OF POLYESTER AND COTTON, BREATHABLE,
KNITTED FABRIC AND MOISTURE MANAGEMENT.
COTTON ROUND NECK 100% COTTON FABRIC







### **T-SHIRTS ROUND NECK**

MIXER OF POLYESTER AND COTTON, BREATHABLE, KNITTED FABRIC AND MOISTURE MANAGEMENT. COTTON ROUND NECK 100% COTTON FABRIC







### **COLOUR SHORTS**







### **SUBLIMATION SHORTS**







### **COLOUR TROUSER**

▶ 100% POLYESTER, MOISTURE MANAGEMENT, BREATHABLE FABRIC WITH WICKING FINISH.

-







### **SUBLIMATION TROUSER**











### **WOVEN SWEATER**

MATERIAL: 100 PERCENT POLYESTER WOVEN FABRIC.

PREMIUM QUALITY KNITTED LIGHTWEIGHT MATERIAL

ALL NEW DRIMAXX TECHNOLOGY (MOISTURE MANAGEMENT)

FOR KEEPING YOU DRY AND COMFORTABLE.

FULL ELASTIC WAIST WITH ADJUSTABLE DRAWSTRING.

ADJUSTABLE ELASTIC BOTTOM FOR COMFORT FIT







# NON SUBLIMATION JACKET

94% POLYESTER 6% SPANDEX INTERLOCK WITH MOISTURE MANAGEMENT ANTI MICROBIAL FINISH.







# SUBLIMATION JACKETS

94% POLYESTER 6% SPANDEX INTERLOCK WITH MOISTURE MANAGEMENT ANTI MICROBIAL FINISH.







# SLEEVES COLOUR SWEATER

▶ 100% MICRO FILAMENT YARN WICKING PROCESS WITH FLEECE.