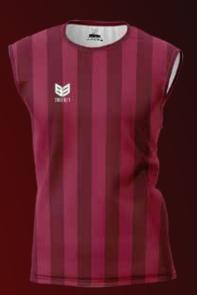

# SLEEVELESS SUBLIMATION SWEATER

▶ 100% MICRO FILAMENT YARN WICKING PROCESS WITH FLEECE.