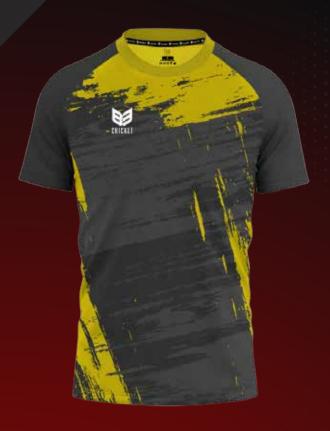

tail sublimation printing cannot ever crack or peel so is our preferred method of application. Sublimation printing cannot peel or crack like traditional screen printing. Sublimation is the process by which ink is fused into the fabric of a garment, dramatically increasing design possibilities and allowing you tocreate a truly bespoke kit. By printing designs direct into fabric compared to using cricket shirt, sublimation opens up the opportunities to provideteams with a unique printing look.







# WHITE PLAYING KIT







# CREAM / OFF WHITE PLAYING KIT





**Flacket Collar** 

**Round Neck** 



# COLOUR PLAYING KIT

▶ 100% POLYESTER, MOISTURE MANAGEMENT, BREATHABLE FABRIC WITH WICKING FINISH.



**V** Neck

**Mandarin Collar** 

V Neck Collar





# PLAYING T-SHIRT POLO COLLOR







# PLAYING T-SHIRT ROUND NECK











# PLAYING T-SHIRT V-NECK







# **TRAINING T-SHIRT**







# **TRAINING VEST**











### **TRAVEL POLO**







### **TRAVEL POLO COTTON**

MIXER OF POLYESTER AND COTTON, BREATHABLE,
KNITTED FABRIC AND MOISTURE MANAGEMENT.
COTTON ROUND NECK 100% COTTON FABRIC







### **T-SHIRTS ROUND NECK**

MIXER OF POLYESTER AND COTTON, BREATHABLE, KNITTED FABRIC AND MOISTURE MANAGEMENT. COTTON ROUND NECK 100% COTTON FABRIC







### **COLOUR SHORTS**







### **SUBLIMATION SHORTS**







### **COLOUR TROUSER**

▶ 100% POLYESTER, MOISTURE MANAGEMENT, BREATHABLE FABRIC WITH WICKING FINISH.

-







### **SUBLIMATION TROUSER**











### **WOVEN SWEATER**

MATERIAL: 100 PERCENT POLYESTER WOVEN FABRIC.

PREMIUM QUALITY KNITTED LIGHTWEIGHT MATERIA