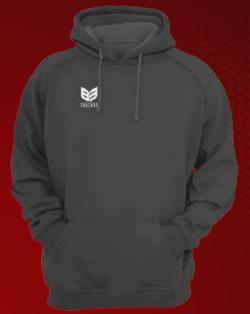

### **HOODIES**

▶ 100% MICRO FILAMENT YARN WICKING PROCESS WITH FLEECE.

PANAMA HAT WHITE

**BASEBALL CAP** 

**TRUCKER CAP** 

**CAPS CLOSURES** 

Adjustable Velcro

Adjustable Plastic Snap Back