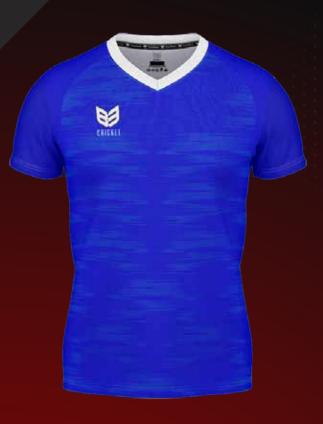

# COLOUR PLAYING KIT

▶ 100% POLYESTER, MOISTURE MANAGEMENT, BREATHABLE FABRIC WITH WICKING FINISH.

**V** Neck

**Mandarin Collar** 

V Neck Collar