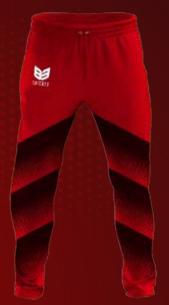

E FABRIC WITH WICKING FINISH.



**V** Neck

**Mandarin Collar** 

V Neck Collar





# PLAYING T-SHIRT POLO COLLOR







# PLAYING T-SHIRT ROUND NECK











# PLAYING T-SHIRT V-NECK







# **TRAINING T-SHIRT**







# **TRAINING VEST**











### **TRAVEL POLO**







### **TRAVEL POLO COTTON**

MIXER OF POLYESTER AND COTTON, BREATHABLE,
KNITTED FABRIC AND MOISTURE MANAGEMENT.
COTTON ROUND NECK 100% COTTON FABRIC







### **T-SHIRTS ROUND NECK**

MIXER OF POLYESTER AND COTTON, BREATHABLE, KNITTED FABRIC AND MOISTURE MANAGEMENT. COTTON ROUND NECK 100% COTTON FABRIC







### **COLOUR SHORTS**







### **SUBLIMATION SHORTS**







### **COLOUR TROUSER**

▶ 100% POLYESTER, MOISTURE MANAGEMENT, BREATHABLE FABRIC WITH WICKING FINISH.

-







### **SUBLIMATION TROUSER**











### **WOVEN SWEATER**

MATERIAL: 100 PERCENT POLYESTER WOVEN FABRIC.

PREMIUM QUALITY KNITTED LIGHTWEIGHT MATERIAL

ALL NEW DRIMAXX TECHNOLOGY (MOISTURE MANAGEMENT)

FOR KEEPING YOU DRY AND COMFORTABLE.

FULL ELASTIC WAIST WITH ADJUSTABLE DRAWSTRING.

ADJUSTABLE ELASTIC BOTTOM FOR COMFORT FIT







# NON SUBLIMATION JACKET

94% POLYESTER 6% SPANDEX INTERLOCK WITH MOISTURE MANAGEMENT ANTI MICROBIAL FINISH.







# SUBLIMATION JACKETS

94% POLYESTER 6% SPANDEX INTERLOCK WITH MOISTURE MANAGEMENT ANTI MICROBIAL FINISH.







# SLEEVES COLOUR SWEATER

▶ 100% MICRO FILAMENT YARN WICKING PROCESS WITH FLEECE.







# SLEEVELESS SUBLIMATION SWEATER

▶ 100% MICRO FILAMENT YARN WICKING PROCESS WITH FLEECE.











### **HOODIES**

▶ 100% MICRO FILAMENT YARN WICKING PROCESS WITH FLEECE.