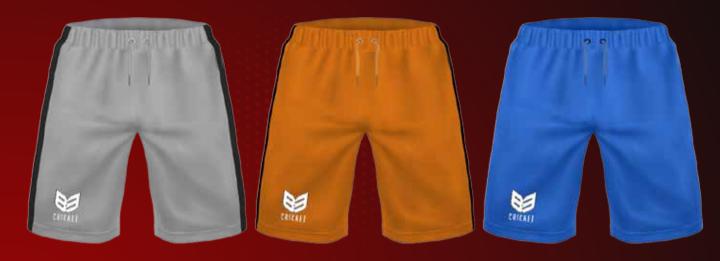

.







# WHITE PLAYING KIT







# CREAM / OFF WHITE PLAYING KIT





**Flacket Collar** 

**Round Neck** 



# COLOUR PLAYING KIT

▶ 100% POLYESTER, MOISTURE MANAGEMENT, BREATHABLE FABRIC WITH WICKING FINISH.



**V** Neck

**Mandarin Collar** 

V Neck Collar





# PLAYING T-SHIRT POLO COLLOR







# PLAYING T-SHIRT ROUND NECK











# PLAYING T-SHIRT V-NECK







# **TRAINING T-SHIRT**







# **TRAINING VEST**











### **TRAVEL POLO**







### **TRAVEL POLO COTTON**

MIXER OF POLYESTER AND COTTON, BREATHABLE,
KNITTED FABRIC AND MOISTURE MANAGEMENT.
COTTON ROUND NECK 100% COTTON FABRIC







### **T-SHIRTS ROUND NECK**

MIXER OF POLYESTER AND COTTON, BREATHABLE, KNITTED FABRIC AND MOISTURE MANAGEMENT. COTTON ROUND NECK 100% COTTON FABRIC







### **COLOUR SHORTS**







### **SUBLIMATION SHORTS**







### **COLOUR TROUSER**

▶ 100% POLYESTER, MOISTURE MANAGEMENT, BREATHABLE FABRIC WITH WICKING FINISH.

-







### **SUBLIMATION TROUSER**











### **WOVEN SWEATER**

MATERIAL: 100 PERCENT POLYESTER WOVEN FABRIC.

PREMIUM QUALITY KNITTED LIGHTWEIGHT MATERIAL

ALL NEW DRIMAXX TECHNOLOGY (MOISTURE MANAGEMENT)

FOR KEEPING YOU DRY AND COMFORTABLE.

FULL ELASTIC WAIST WITH ADJUSTABLE DRAWSTRING.

ADJUSTABLE ELASTIC BOTTOM FOR COMFORT FIT







# NON SUBLIMATION JACKET

94% POLYESTER 6% SPANDEX INTERLOCK WITH MOISTURE MANAGEMENT ANTI MICROBIAL FINISH.







# SUBLIMATION JACKETS

94% POLYESTER 6% SPANDEX INTERLOCK WITH MOISTURE MANAGEMENT ANTI MICROBIAL FINISH.







# SLEEVES COLOUR SWEATER

▶ 100% MICRO FILAMENT YARN WICKING PROCESS WITH FLEEC