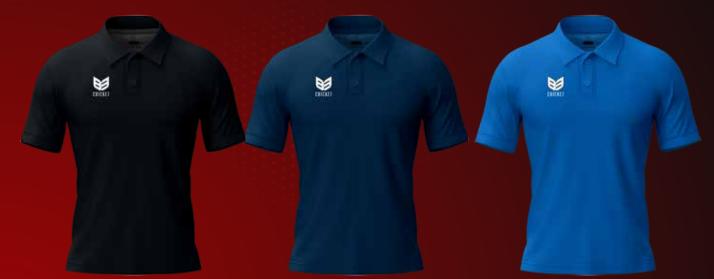

reen printing. Sublimation is the process by which ink is fused into the fabric of a garment, dramatically increasing design possibilities and allowing you tocreate a truly bespoke kit. By printing designs direct into fabric compared to using cricket shirt, sublimation opens up the opportunities to provideteams with a unique printing look.







# WHITE PLAYING KIT







# CREAM / OFF WHITE PLAYING KIT





**Flacket Collar** 

**Round Neck** 



# COLOUR PLAYING KIT

▶ 100% POLYESTER, MOISTURE MANAGEMENT, BREATHABLE FABRIC WITH WICKING FINISH.



**V** Neck

**Mandarin Collar** 

V Neck Collar





# PLAYING T-SHIRT POLO COLLOR







# PLAYING T-SHIRT ROUND NECK











# PLAYING T-SHIRT V-NECK







# **TRAINING T-SHIRT**







# **TRAINING VEST**











### **TRAVEL POLO**







### **TRAVEL POLO COTTON**

MIXER OF POLYESTER AND COTTON, BREATHABLE,
KNITTED FABRIC AND MOISTURE MANAGEMENT.
COTTON ROUND NECK 100% COTTON FABRIC







### **T-SHIRTS ROUND NECK**

MIXER OF POLYESTER AND COTTON, BREATHABLE, KNITTED FABRIC AND MOISTURE MANAGEMENT. COTTON ROUND NECK 100% COTTON FABRIC







### **COLOUR SHORTS**







### **SUBLIMATION SHORTS**







### **COLOUR TROUSER**

▶ 100% POLYESTER, MOISTURE MANAGEMENT, BREATHABLE FABRIC WITH WICKING FINISH.

-







### **SUBLIMATION TROUSER**











### **WOVEN SWEATER**

MATERIAL: 100 PERCENT POLYESTER WOVEN FABRIC.

PREMIUM QUALITY KNITTED LIGHTWEIGHT MATERIAL

ALL NEW DRIMAXX TECHNOLOGY (MOISTURE MANAGEMENT)

FOR KEEPING YOU DRY AND COMFORTABLE.

FULL ELASTIC WAIST WITH ADJUSTABLE DRAWSTRING.

ADJUSTABLE ELASTI