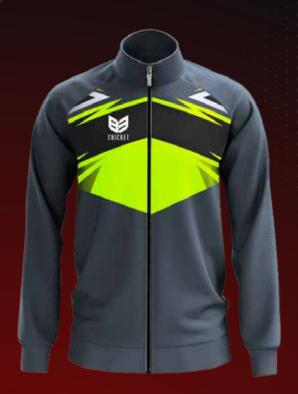

# SUBLIMATION JACKETS

94% POLYESTER 6% SPANDEX INTERLOCK WITH MOISTURE MANAGEMENT ANTI MICROBIAL FINISH.