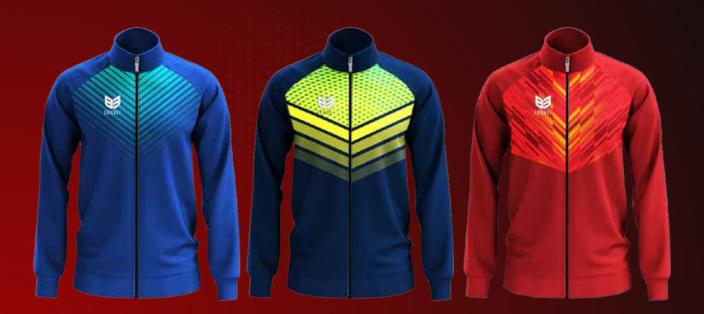

# SUBLIMATION JACKETS

94% POLYESTER 6% SPANDEX INTERLOCK WITH MOISTURE MANAGEMENT ANTI MICROBIAL FINISH.