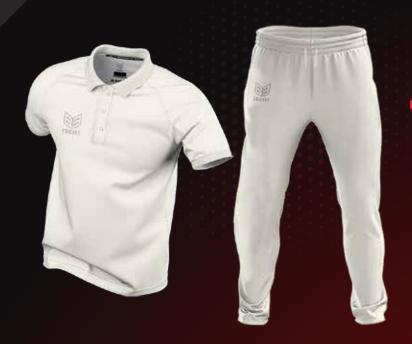

e fabric with wicking finish.

### **ROYAL**

100% micro polyester, Moisture management, Breathable fabric with wicking finish.

#### SVG CREAM

100% micro polyester, Moisture management, Breathable fabric with wicking finish.



# WHAT IS SUBLIMATION?

The most durable way of highest level of detail sublimation printing cannot ever crack or peel so is our preferred method of application. Sublimation printing cannot peel or crack like traditional screen printing. Sublimation is the process by which ink is fused into the fabric of a garment, dramatically increasing design possibilities and allowing you tocreate a truly bespoke kit. By printing designs direct into fabric compared to using cricket shirt, sublimation opens up the opportunities to provideteams with a unique printing look.







# WHITE PLAYING KIT







# CREAM / OFF WHITE PLAYING KIT





**Flacket Collar** 

**Round Neck** 



# COLOUR PLAYING KIT

▶ 100% POLYESTER, MOISTURE MANAGEMENT, BREATHABLE FABRIC WITH WICKING FINISH.



**V** Neck

**Mandarin Collar** 

V Neck Collar





# PLAYING T-SHIRT POLO COLLOR







# PLAYING T-SHIRT ROUND NECK











# PLAYING T-SHIRT V-NECK







# **TRAINING T-SHIRT**







# **TRAINING VEST**











### **TRAVEL POLO**







### **TRAVEL POLO COTTON**

MIXER OF POLYESTER AND COTTON, BREATHABLE,
KNITTED FABRIC AND MOISTURE MANAGEMENT.
COTTON ROUND NECK 100% COTTON FABRIC







### **T-SHIRTS ROUND NECK**

MIXER OF POLYESTER AND COTTON, BREATHABLE, KNITTED FABRIC AND MOISTURE MANAGEMENT. COTTON ROUND NECK 100% COTTON FABRIC







### **COLOUR SHORTS**







#