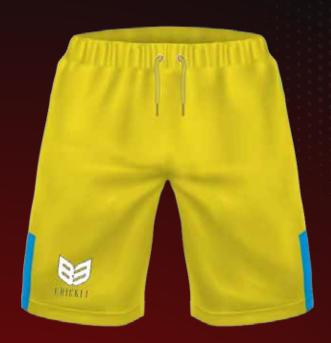

th a unique printing look.







# WHITE PLAYING KIT







# CREAM / OFF WHITE PLAYING KIT





**Flacket Collar** 

**Round Neck** 



# COLOUR PLAYING KIT

▶ 100% POLYESTER, MOISTURE MANAGEMENT, BREATHABLE FABRIC WITH WICKING FINISH.



**V** Neck

**Mandarin Collar** 

V Neck Collar





# PLAYING T-SHIRT POLO COLLOR







# PLAYING T-SHIRT ROUND NECK











# PLAYING T-SHIRT V-NECK







# **TRAINING T-SHIRT**







# **TRAINING VEST**











### **TRAVEL POLO**







### **TRAVEL POLO COTTON**

MIXER OF POLYESTER AND COTTON, BREATHABLE,
KNITTED FABRIC AND MOISTURE MANAGEMENT.
COTTON ROUND NECK 100% COTTON FABRIC







### **T-SHIRTS ROUND NECK**

MIXER OF POLYESTER AND COTTON, BREATHABLE, KNITTED FABRIC AND MOISTURE MANAGEMENT. COTTON ROUND NECK 100% COTTON FABRIC







### **COLOUR SHORTS**







### **SUBLIMATION SHORTS**







### **COLOUR TROUSER**

▶ 100% POLYESTER, MOISTURE MANAGEMENT, BREATHABLE FABRIC WITH WICKING FINISH.

-







### **SUBLIMATION TROUSER**











### **WOVEN SWEATER**

MATERIAL: 100 PERCENT POLYESTER WOVEN FABRIC.

PREMIUM QUALITY KNITTED LIGHTWEIGHT MATERIAL

ALL NEW DRIMAXX TECHNOLOGY (MOISTURE MANAGEMENT)

FOR KEEPING YOU DRY AND COMFORTABLE.

FULL ELASTIC WAIST WITH ADJUSTABLE DRAWSTRING.

ADJUSTABLE ELASTIC BOTTOM FOR COMFORT FIT







# NON SUBLIMATION JACKET

94% POLYESTER 6% SPANDEX INTERLOCK WITH MOISTURE MANAGEMENT ANTI MICROBIAL FINISH.







# SUBLIMATION JACKETS

94% POLYESTER 6% SPANDEX INTERLOCK WITH MOISTURE MANAGEMENT ANTI MICROBIAL FINISH.







# SLEEVES COLOUR SWEATER

▶ 100% MICRO FILAMENT YARN W