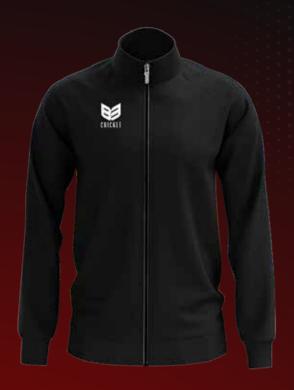

# NON SUBLIMATION JACKET

94% POLYESTER 6% SPANDEX INTERLOCK WITH MOISTURE MANAGEMENT ANTI MICROBIAL FINISH.

# SUBLIMATION JACKETS

94% POLYESTER 6% SPANDEX INTERLOCK WITH MOISTURE MANAGEMENT ANTI MICROBIAL FINISH.