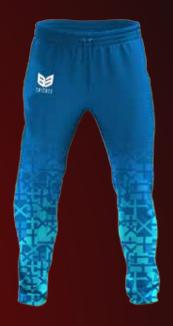

### **COLOUR TROUSER**

▶ 100% POLYESTER, MOISTURE MANAGEMENT, BREATHABLE FABRIC WITH WICKING FINISH.

-