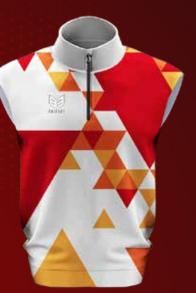

# SLEEVELESS SUBLIMATION SWEATER

▶ 100% MICRO FILAMENT YARN WICKING PROCESS WITH FLEECE.