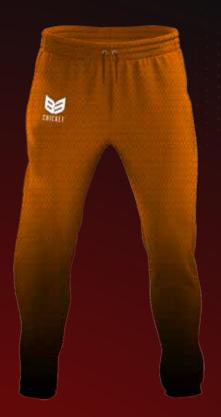

R, MOISTURE MANAGEMENT, BREATHABLE FABRIC WITH WICKING FINISH.



**V** Neck

**Mandarin Collar** 

V Neck Collar





# PLAYING T-SHIRT POLO COLLOR







# PLAYING T-SHIRT ROUND NECK











# PLAYING T-SHIRT V-NECK







# **TRAINING T-SHIRT**







# **TRAINING VEST**











### **TRAVEL POLO**







### **TRAVEL POLO COTTON**

MIXER OF POLYESTER AND COTTON, BREATHABLE,
KNITTED FABRIC AND MOISTURE MANAGEMENT.
COTTON ROUND NECK 100% COTTON FABRIC







### **T-SHIRTS ROUND NECK**

MIXER OF POLYESTER AND COTTON, BREATHABLE, KNITTED FABRIC AND MOISTURE MANAGEMENT. COTTON ROUND NECK 100% COTTON FABRIC







### **COLOUR SHORTS**







### **SUBLIMATION SHORTS**







### **COLOUR TROUSER**

▶ 100% POLYESTER, MOISTURE MANAGEMENT, BREATHABLE FABRIC WITH WICKING FINISH.

-







### **SUBLIMATION TROUSER**











### **WOVEN SWEATER**

MATERIAL: 100 PERCENT POLYESTER WOVEN FABRIC.

PREMIUM QUALITY KNITTED LIGHTWEIGHT MATERIAL

ALL NEW DRIMAXX TECHNOLOGY (MOISTURE MANAGEMENT)

FOR KEEPING YOU DRY AND COMFORTABLE.

FULL ELASTIC WAIST WITH ADJUSTABLE DRAWSTRING.

ADJUSTABLE ELASTIC BOTTOM FOR COMFORT FIT







# NON SUBLIMATION JACKET

94% POLYESTER 6% SPANDEX INTERLOCK WITH MOISTURE MANAGEMENT ANTI MICROBIAL FINISH.







# SUBLIMATION JACKETS

94% POLYESTER 6% SPANDEX INTERLOCK WITH MOISTURE MANAGEMENT ANTI MICROBIAL FINISH.







# SLEEVES COLOUR SWEATER

▶ 100% MICRO FILAMENT YARN WICKING PROCESS WITH FLEECE.







# SLEEVELESS SUBLIMATION SWEATER

▶ 100% MICRO FILAMENT YARN WICKING PROCESS WITH FLEECE.











### **HOODIES**

▶ 100% MICRO FILAMENT