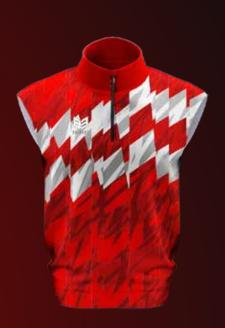

# SLEEVELESS SUBLIMATION SWEATER

▶ 100% MICRO FILAMENT YARN WICKING PROCESS WITH FLEECE.