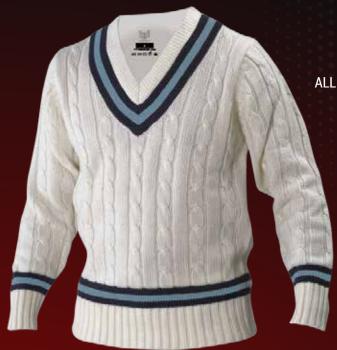

### **WOVEN SWEATER**

MATERIAL: 100 PERCENT POLYESTER WOVEN FABRIC.

PREMIUM QUALITY KNITTED LIGHTWEIGHT MATERIAL

ALL NEW DRIMAXX TECHNOLOGY (MOISTURE MANAGEMENT)

FOR KEEPING YOU DRY AND COMFORTABLE.

FULL ELASTIC WAIST WITH ADJUSTABLE DRAWSTRING.