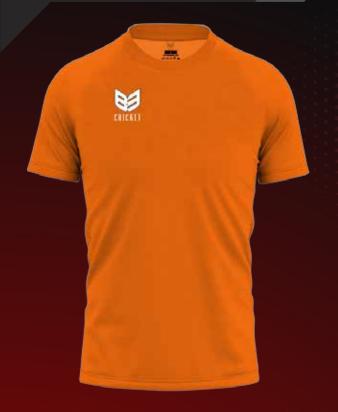

reate a truly bespoke kit. By printing designs direct into fabric compared to using cricket shirt, sublimation opens up the opportunities to provideteams with a unique printing look.







# WHITE PLAYING KIT







# CREAM / OFF WHITE PLAYING KIT





**Flacket Collar** 

**Round Neck** 



# COLOUR PLAYING KIT

▶ 100% POLYESTER, MOISTURE MANAGEMENT, BREATHABLE FABRIC WITH WICKING FINISH.



**V** Neck

**Mandarin Collar** 

V Neck Collar





# PLAYING T-SHIRT POLO COLLOR







# PLAYING T-SHIRT ROUND NECK











# PLAYING T-SHIRT V-NECK







# **TRAINING T-SHIRT**







# **TRAINING VEST**











### **TRAVEL POLO**







### **TRAVEL POLO COTTON**

MIXER OF POLYESTER AND COTTON, BREATHABLE,
KNITTED FABRIC AND MOISTURE MANAGEMENT.
COTTON ROUND NECK 100% COTTON FABRIC







### **T-SHIRTS ROUND NECK**

MIXER OF POLYESTER AND COTTON, BREATHABLE, KNITTED FABRIC AND MOISTURE MANAGEMENT. COTTON ROUND NECK 100% COTTON FABRIC







### **COLOUR SHORTS**







### **SUBLIMATION SHORTS**







### **COLOUR TROUSER**

▶ 100% POLYESTER, MOISTURE MANAGEMENT, BREATHABLE FABRIC WITH WICKING FINISH.

-







### **SUBLIMATION TROUSER**











### **WOVEN SWEATER**

MATERIAL: 100 PERCENT POLYESTER WOVEN FABRIC.

PREMIUM QUALITY KNITTED LIGHTWEIGHT MATERIAL

ALL NEW DRIMAXX TECHNOLOGY (MOISTURE MANAGEMENT)

FOR KEEPING YOU DRY AND COMFORTABLE.

FULL ELASTIC WAIST WITH ADJUSTABLE DRAWSTRING.

ADJUSTABLE ELASTIC BOTTOM FOR COMFORT FIT







# NON SUBLIMATION JACKET

94% POLYESTER 6% SPANDEX INTERLOCK WITH MOISTURE MANAGEMENT ANTI MICROBIAL FINISH.







# SUBLIMATI