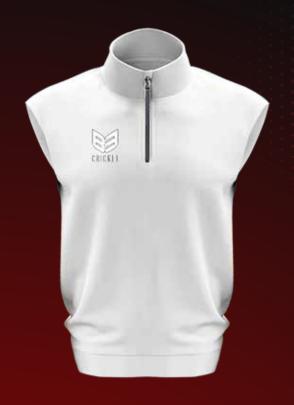

E MANAGEMENT. COTTON ROUND NECK 100% COTTON FABRIC







### **COLOUR SHORTS**







### **SUBLIMATION SHORTS**







### **COLOUR TROUSER**

▶ 100% POLYESTER, MOISTURE MANAGEMENT, BREATHABLE FABRIC WITH WICKING FINISH.

-







### **SUBLIMATION TROUSER**











### **WOVEN SWEATER**

MATERIAL: 100 PERCENT POLYESTER WOVEN FABRIC.

PREMIUM QUALITY KNITTED LIGHTWEIGHT MATERIAL

ALL NEW DRIMAXX TECHNOLOGY (MOISTURE MANAGEMENT)

FOR KEEPING YOU DRY AND COMFORTABLE.

FULL ELASTIC WAIST WITH ADJUSTABLE DRAWSTRING.

ADJUSTABLE ELASTIC BOTTOM FOR COMFORT FIT







# NON SUBLIMATION JACKET

94% POLYESTER 6% SPANDEX INTERLOCK WITH MOISTURE MANAGEMENT ANTI MICROBIAL FINISH.







# SUBLIMATION JACKETS

94% POLYESTER 6% SPANDEX INTERLOCK WITH MOISTURE MANAGEMENT ANTI MICROBIAL FINISH.







# SLEEVES COLOUR SWEATER

▶ 100% MICRO FILAMENT YARN WICKING PROCESS WITH FLEECE.







# SLEEVELESS SUBLIMATION SWEATER

▶ 100% MICRO FILAMENT YARN WICKING PROCESS WITH FLEECE.











### **HOODIES**

▶ 100% MICRO FILAMENT YARN WICKING PROCESS WITH FLEECE.







PANAMA HAT WHITE



**BASEBALL CAP** 



**TRUCKER CAP** 



**CAPS CLOSURES** 



Adjustable Velcro



Adjustable Plastic Snap Back



**Full Closure** 

PANAMA HAT COLOUR

**BAGGY CAP** 



**SNAPBACK CAP** 





Adjustable H-Buckle



Metal Buckle



# **CRICKET SOCKS**



### **FOOTBALL SOCKS**

▶ JUNIOR & SENIOR





# **PAD COVER**





### **HELMET COVER**









Thank you for your time!

Feel free to reach out to us over email/phone
if you have any further queries.