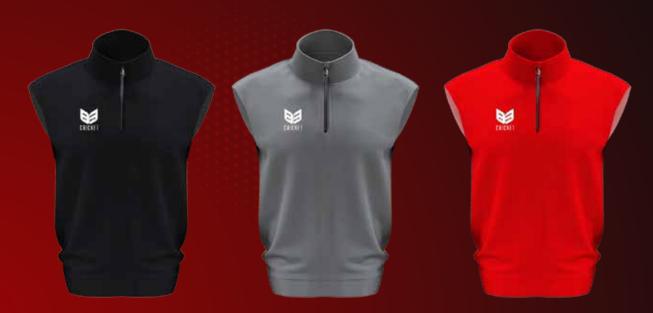

# SLEEVELESS SUBLIMATION SWEATER

▶ 100% MICRO FILAMENT YARN WICKING PROCESS WITH FLEECE.