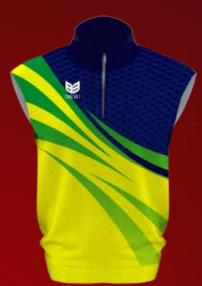

# SLEEVELESS SUBLIMATION SWEATER

▶ 100% MICRO FILAMENT YARN WICKING PROCESS WITH FLEECE.