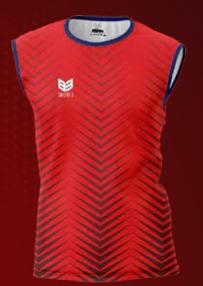

or crack like traditional screen printing. Sublimation is the process by which ink is fused into the fabric of a garment, dramatically increasing design possibilities and allowing you tocreate a truly bespoke kit. By printing designs direct into fabric compared to using cricket shirt, sublimation opens up the opportunities to provideteams with a unique printing look.







# WHITE PLAYING KIT







# CREAM / OFF WHITE PLAYING KIT





**Flacket Collar** 

**Round Neck** 



# COLOUR PLAYING KIT

▶ 100% POLYESTER, MOISTURE MANAGEMENT, BREATHABLE FABRIC WITH WICKING FINISH.



**V** Neck

**Mandarin Collar** 

V Neck Collar





# PLAYING T-SHIRT POLO COLLOR







# PLAYING T-SHIRT ROUND NECK











# PLAYING T-SHIRT V-NECK







# **TRAINING T-SHIRT**







# **TRAINING VEST**











### **TRAVEL POLO**







### **TRAVEL POLO COTTON**

MIXER OF POLYESTER AND COTTON, BREATHABLE,
KNITTED FABRIC AND MOISTURE MANAGEMENT.
COTTON ROUND NECK 100% COTTON FABRIC







### **T-SHIRTS ROUND NECK**

MIXER OF POLYESTER AND COTTON, BREATHABLE, KNITTED FABRIC AND MOISTURE MANAGEMENT. COTTON ROUND NECK 100% COTTON FABRIC







### **COLOUR SHORTS**







### **SUBLIMATION SHORTS**







### **COLOUR TROUSER**

▶ 100% POLYESTER, MOISTURE MANAGEMENT, BREATHABLE FABRIC WITH WICKING FINISH.

-







### **SUBLIMATION TROUSER**











### **WOVEN SWEATER**

MATERIAL: 100 PERCENT POLYESTER WOVEN FABRIC.

PREMIUM QUALITY KNITTED LIGHTWEIGHT MATERIAL

ALL NEW DRIMAXX TECHNOLOGY (MOISTURE MANAGEMENT)

FOR KEEPING YOU DRY AND COMFORTABLE.

FULL ELASTIC WAIST WITH ADJUSTABLE D