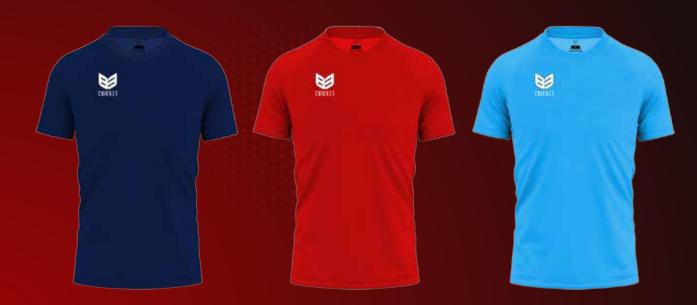

s with a unique printing look.







# WHITE PLAYING KIT







# CREAM / OFF WHITE PLAYING KIT





**Flacket Collar** 

**Round Neck** 



# COLOUR PLAYING KIT

▶ 100% POLYESTER, MOISTURE MANAGEMENT, BREATHABLE FABRIC WITH WICKING FINISH.



**V** Neck

**Mandarin Collar** 

V Neck Collar





# PLAYING T-SHIRT POLO COLLOR







# PLAYING T-SHIRT ROUND NECK











# PLAYING T-SHIRT V-NECK







# **TRAINING T-SHIRT**







# **TRAINING VEST**











### **TRAVEL POLO**







### **TRAVEL POLO COTTON**

MIXER OF POLYESTER AND COTTON, BREATHABLE,
KNITTED FABRIC AND MOISTURE MANAGEMENT.
COTTON ROUND NECK 100% COTTON FABRIC







### **T-SHIRTS ROUND NECK**

MIXER OF POLYESTER AND COTTON, BREATHABLE, KNITTED FABRIC AND MOISTURE MANAGEMENT. COTTON ROUND NECK 100% COTTON FABRIC







### **COLOUR SHORTS**







### **SUBLIMATION SHORTS**







### **COLOUR TROUSER**

▶ 100% POLYESTER, MOISTURE MANAGEMENT, BREATHABLE FABRIC WITH WICKING FINISH.

-







### **SUBLIMATION TROUSER**











### **WOVEN SWEATER**

MATERIAL: 100 PERCENT POLYESTER WOVEN FABRIC.

PREMIUM QUALITY KNITTED LIGHTWEIGHT MATERIAL

ALL NEW DRIMAXX TECHNOLOGY (MOISTURE MANAGEMENT)

FOR KEEPING YOU DRY AND COMFORTABLE.

FULL ELASTIC WAIST WITH ADJUSTABLE DRAWSTRING.

ADJUSTABLE ELASTIC BOTTOM FOR COMFORT FIT







# NON SUBLIMATION JACKET

94% POLYESTER 6% SPANDEX INTERLOCK WITH MOISTURE MANAGEMENT ANTI MICROBIAL FINISH.







# SUBLIMATION JACKETS

94% POLYESTER 6% SPANDEX INTERLOCK WITH MOISTURE MANAGEMENT ANTI MICROBIAL FINISH.







# SLEEVES COLOUR SWEATER

▶ 100% MICRO FILAMENT YA