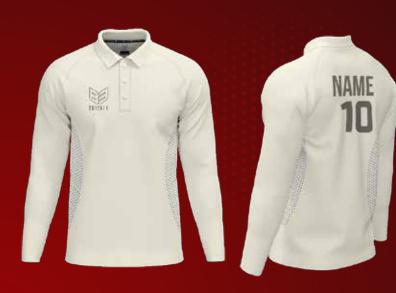

ster, Moisture management, Breathable fabric with wicking finish.

#### SVG CREAM

100% micro polyester, Moisture management, Breathable fabric with wicking finish.



# WHAT IS SUBLIMATION?

The most durable way of highest level of detail sublimation printing cannot ever crack or peel so is our preferred method of application. Sublimation printing cannot peel or crack like traditional screen printing. Sublimation is the process by which ink is fused into the fabric of a garment, dramatically increasing design possibilities and allowing you tocreate a truly bespoke kit. By printing designs direct into fabric compared to using cricket shirt, sublimation opens up the opportunities to provideteams with a unique printing look.







# WHITE PLAYING KIT







# CREAM / OFF WHITE PLAYING KIT





**Flacket Collar** 

**Round Neck** 



# COLOUR PLAYING KIT

▶ 100% POLYESTER, MOISTURE MANAGEMENT, BREATHABLE FABRIC WITH WICKING FINISH.



**V** Neck

**Mandarin Collar** 

V Neck Collar





# PLAYING T-SHIRT POLO COLLOR







# PLAYING T-SHIRT ROUND NECK











# PLAYING T-SHIRT V-NECK







# **TRAINING T-SHIRT**







# **TRAINING VEST**











### **TRAVEL POLO**







### **TRAVEL POLO COTTON**

MIXER OF POLYESTER AND COTTON, BREATHABLE,
KNITTED FABRIC AND MOISTURE MANAGEMENT.
COTTON ROUND NECK 100% COTTON FABRIC







### **T-SHIRTS ROUND NECK**

MIXER OF POLYESTER AND COTTON, BREATHABLE, KNITTED FABRIC AND MOISTURE MANAGEMENT. COTTON ROUND NECK 100% COTTON FABRIC







### **COLOUR SHORTS**







### **SUBLIMATION SHORTS**







### **COLOUR TROUSER**

▶ 100