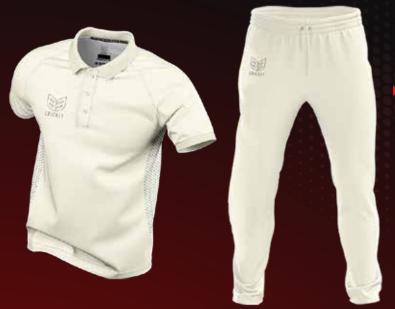

h.

### **ROYAL**

100% micro polyester, Moisture management, Breathable fabric with wicking finish.

#### SVG CREAM

100% micro polyester, Moisture management, Breathable fabric with wicking finish.



# WHAT IS SUBLIMATION?

The most durable way of highest level of detail sublimation printing cannot ever crack or peel so is our preferred method of application. Sublimation printing cannot peel or crack like traditional screen printing. Sublimation is the process by which ink is fused into the fabric of a garment, dramatically increasing design possibilities and allowing you tocreate a truly bespoke kit. By printing designs direct into fabric compared to using cricket shirt, sublimation opens up the opportunities to provideteams with a unique printing look.







# WHITE PLAYING KIT







# CREAM / OFF WHITE PLAYING KIT





**Flacket Collar** 

**Round Neck** 



# COLOUR PLAYING KIT

▶ 100% POLYESTER, MOISTURE MANAGEMENT, BREATHABLE FABRIC WITH WICKING FINISH.



**V** Neck

**Mandarin Collar** 

V Neck Collar





# PLAYING T-SHIRT POLO COLLOR







# PLAYING T-SHIRT ROUND NECK











# PLAYING T-SHIRT V-NECK







# **TRAINING T-SHIRT**







# **TRAINING VEST**











### **TRAVEL POLO**







### **TRAVEL POLO COTTON**

MIXER OF POLYESTER AND COTTON, BREATHABLE,
KNITTED FABRIC AND MOISTURE MANAGEMENT.
COTTON ROUND NECK 100% COTTON FABRIC







### **T-SHIRTS ROUND NECK**

MIXER OF POLYESTER AND COTTON, BREATHABLE, KNITTED FABRIC AND MOISTURE MANAGEMENT. COTTON ROUND NECK 100% COTTON FABRIC







### **COLOUR SHORTS**







### **SUBLIMATION SHORTS**