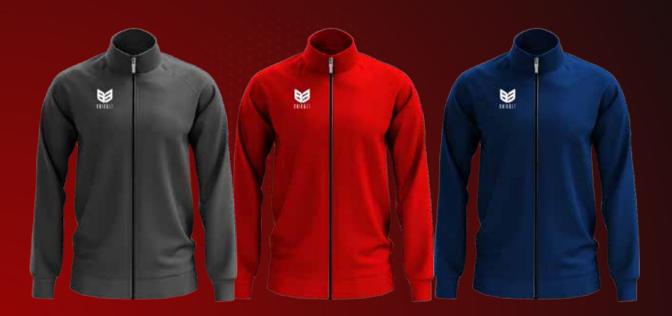

# NON SUBLIMATION JACKET

94% POLYESTER 6% SPANDEX INTERLOCK WITH MOISTURE MANAGEMENT ANTI MICROBIAL FINISH.