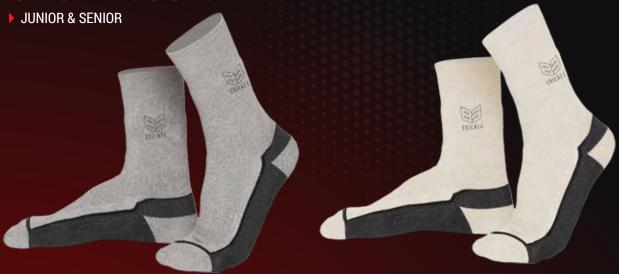

OM FOR COMFORT FIT







# NON SUBLIMATION JACKET

94% POLYESTER 6% SPANDEX INTERLOCK WITH MOISTURE MANAGEMENT ANTI MICROBIAL FINISH.







# SUBLIMATION JACKETS

94% POLYESTER 6% SPANDEX INTERLOCK WITH MOISTURE MANAGEMENT ANTI MICROBIAL FINISH.







# SLEEVES COLOUR SWEATER

▶ 100% MICRO FILAMENT YARN WICKING PROCESS WITH FLEECE.







# SLEEVELESS SUBLIMATION SWEATER

▶ 100% MICRO FILAMENT YARN WICKING PROCESS WITH FLEECE.











### **HOODIES**

▶ 100% MICRO FILAMENT YARN WICKING PROCESS WITH FLEECE.







PANAMA HAT WHITE



**BASEBALL CAP** 



**TRUCKER CAP** 



**CAPS CLOSURES** 



Adjustable Velcro



Adjustable Plastic Snap Back



**Full Closure** 

PANAMA HAT COLOUR

**BAGGY CAP** 



**SNAPBACK CAP** 





Adjustable H-Buckle



Metal Buckle



# **CRICKET SOCKS**



### **FOOTBALL SOCKS**

▶ JUNIOR & SENIOR





# **PAD COVER**





### **HELMET COVER**









Thank you for your time!

Feel free to reach out to us over email/phone
if you have any further queries.