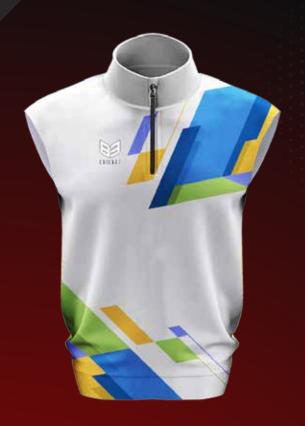

# SLEEVELESS SUBLIMATION SWEATER

▶ 100% MICRO FILAMENT YARN WICKING PROCESS WITH FLEECE.