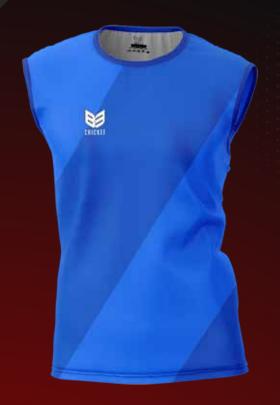

tion printing cannot peel or crack like traditional screen printing. Sublimation is the process by which ink is fused into the fabric of a garment, dramatically increasing design possibilities and allowing you tocreate a truly bespoke kit. By printing designs direct into fabric compared to using cricket shirt, sublimation opens up the opportunities to provideteams with a unique printing look.







# WHITE PLAYING KIT







# CREAM / OFF WHITE PLAYING KIT





**Flacket Collar** 

**Round Neck** 



# COLOUR PLAYING KIT

▶ 100% POLYESTER, MOISTURE MANAGEMENT, BREATHABLE FABRIC WITH WICKING FINISH.



**V** Neck

**Mandarin Collar** 

V Neck Collar





# PLAYING T-SHIRT POLO COLLOR







# PLAYING T-SHIRT ROUND NECK











# PLAYING T-SHIRT V-NECK







# **TRAINING T-SHIRT**







# **TRAINING VEST**











### **TRAVEL POLO**







### **TRAVEL POLO COTTON**

MIXER OF POLYESTER AND COTTON, BREATHABLE,
KNITTED FABRIC AND MOISTURE MANAGEMENT.
COTTON ROUND NECK 100% COTTON FABRIC







### **T-SHIRTS ROUND NECK**

MIXER OF POLYESTER AND COTTON, BREATHABLE, KNITTED FABRIC AND MOISTURE MANAGEMENT. COTTON ROUND NECK 100% COTTON FABRIC







### **COLOUR SHORTS**







### **SUBLIMATION SHORTS**







### **COLOUR TROUSER**

▶ 100% POLYESTER, MOISTURE MANAGEMENT, BREATHABLE FABRIC WITH WICKING FINISH.

-







### **SUBLIMATION TROUSER**











### **WOVEN SWEATER**

MATERIAL: 100 PERCENT POLYESTER WOVEN FABRIC.

PREMIUM QUALITY KNITTED LIGHTWEIGHT MATERIAL

ALL NEW DRIMAXX TECHNOLOGY (MOISTURE MANAGEMENT)

FOR KEEPING YOU DRY AND COMFORTABLE.

FULL ELASTI