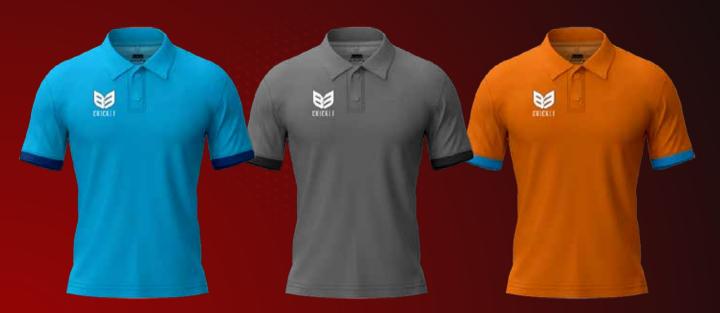

tocreate a truly bespoke kit. By printing designs direct into fabric compared to using cricket shirt, sublimation opens up the opportunities to provideteams with a unique printing look.







# WHITE PLAYING KIT







# CREAM / OFF WHITE PLAYING KIT





**Flacket Collar** 

**Round Neck** 



# COLOUR PLAYING KIT

▶ 100% POLYESTER, MOISTURE MANAGEMENT, BREATHABLE FABRIC WITH WICKING FINISH.



**V** Neck

**Mandarin Collar** 

V Neck Collar





# PLAYING T-SHIRT POLO COLLOR







# PLAYING T-SHIRT ROUND NECK











# PLAYING T-SHIRT V-NECK







# **TRAINING T-SHIRT**







# **TRAINING VEST**











### **TRAVEL POLO**







### **TRAVEL POLO COTTON**

MIXER OF POLYESTER AND COTTON, BREATHABLE,
KNITTED FABRIC AND MOISTURE MANAGEMENT.
COTTON ROUND NECK 100% COTTON FABRIC







### **T-SHIRTS ROUND NECK**

MIXER OF POLYESTER AND COTTON, BREATHABLE, KNITTED FABRIC AND MOISTURE MANAGEMENT. COTTON ROUND NECK 100% COTTON FABRIC







### **COLOUR SHORTS**







### **SUBLIMATION SHORTS**







### **COLOUR TROUSER**

▶ 100% POLYESTER, MOISTURE MANAGEMENT, BREATHABLE FABRIC WITH WICKING FINISH.

-







### **SUBLIMATION TROUSER**











### **WOVEN SWEATER**

MATERIAL: 100 PERCENT POLYESTER WOVEN FABRIC.

PREMIUM QUALITY KNITTED LIGHTWEIGHT MATERIAL

ALL NEW DRIMAXX TECHNOLOGY (MOISTURE MANAGEMENT)

FOR KEEPING YOU DRY AND COMFORTABLE.

FULL ELASTIC WAIST WITH ADJUSTABLE DRAWSTRING.

ADJUSTABLE ELASTIC BOTTOM FOR COMFORT FIT







# NON SUBLIMATION JACKET

94% POLYESTER 6% SPANDEX INTERLOCK WITH MOISTURE MANAGEMENT ANTI MICROBIAL FINISH.







# SUBLI