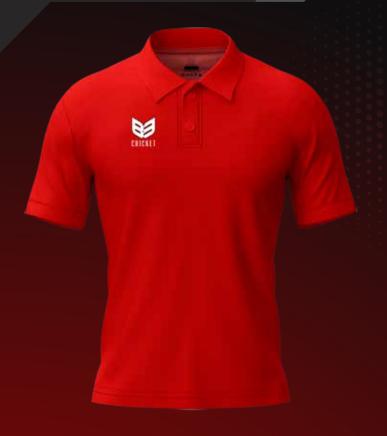

ack like traditional screen printing. Sublimation is the process by which ink is fused into the fabric of a garment, dramatically increasing design possibilities and allowing you tocreate a truly bespoke kit. By printing designs direct into fabric compared to using cricket shirt, sublimation opens up the opportunities to provideteams with a unique printing look.







# WHITE PLAYING KIT







# CREAM / OFF WHITE PLAYING KIT





**Flacket Collar** 

**Round Neck** 



# COLOUR PLAYING KIT

▶ 100% POLYESTER, MOISTURE MANAGEMENT, BREATHABLE FABRIC WITH WICKING FINISH.



**V** Neck

**Mandarin Collar** 

V Neck Collar





# PLAYING T-SHIRT POLO COLLOR







# PLAYING T-SHIRT ROUND NECK











# PLAYING T-SHIRT V-NECK







# **TRAINING T-SHIRT**







# **TRAINING VEST**











### **TRAVEL POLO**







### **TRAVEL POLO COTTON**

MIXER OF POLYESTER AND COTTON, BREATHABLE,
KNITTED FABRIC AND MOISTURE MANAGEMENT.
COTTON ROUND NECK 100% COTTON FABRIC







### **T-SHIRTS ROUND NECK**

MIXER OF POLYESTER AND COTTON, BREATHABLE, KNITTED FABRIC AND MOISTURE MANAGEMENT. COTTON ROUND NECK 100% COTTON FABRIC







### **COLOUR SHORTS**







### **SUBLIMATION SHORTS**







### **COLOUR TROUSER**

▶ 100% POLYESTER, MOISTURE MANAGEMENT, BREATHABLE FABRIC WITH WICKING FINISH.

-







### **SUBLIMATION TROUSER**











### **WOVEN SWEATER**

MATERIAL: 100 PERCENT POLYESTER WOVEN FABRIC.

PREMIUM QUALITY KNITTED LIGHTWEIGHT MATERIAL

ALL NEW DRIMAXX TECHNOLOGY (MOISTURE MANAGEMENT)

FOR KEEPING YOU DRY AND COMFORTABLE.

FULL ELASTIC WAIST WITH ADJUSTABLE DRAWSTR