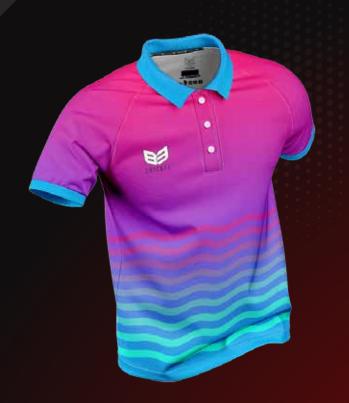

st durable way of highest level of detail sublimation printing cannot ever crack or peel so is our preferred method of application. Sublimation printing cannot peel or crack like traditional screen printing. Sublimation is the process by which ink is fused into the fabric of a garment, dramatically increasing design possibilities and allowing you tocreate a truly bespoke kit. By printing designs direct into fabric compared to using cricket shirt, sublimation opens up the opportunities to provideteams with a unique printing look.







# WHITE PLAYING KIT







# CREAM / OFF WHITE PLAYING KIT





**Flacket Collar** 

**Round Neck** 



# COLOUR PLAYING KIT

▶ 100% POLYESTER, MOISTURE MANAGEMENT, BREATHABLE FABRIC WITH WICKING FINISH.



**V** Neck

**Mandarin Collar** 

V Neck Collar





# PLAYING T-SHIRT POLO COLLOR







# PLAYING T-SHIRT ROUND NECK











# PLAYING T-SHIRT V-NECK







# **TRAINING T-SHIRT**







# **TRAINING VEST**











### **TRAVEL POLO**







### **TRAVEL POLO COTTON**

MIXER OF POLYESTER AND COTTON, BREATHABLE,
KNITTED FABRIC AND MOISTURE MANAGEMENT.
COTTON ROUND NECK 100% COTTON FABRIC







### **T-SHIRTS ROUND NECK**

MIXER OF POLYESTER AND COTTON, BREATHABLE, KNITTED FABRIC AND MOISTURE MANAGEMENT. COTTON ROUND NECK 100% COTTON FABRIC







### **COLOUR SHORTS**







### **SUBLIMATION SHORTS**







### **COLOUR TROUSER**

▶ 100% POLYESTER, MOISTURE MANAGEMENT, BREATHABLE FABRIC WITH WICKING FINISH.

-







### **SUBLIMATION TROUSER**











### **WOVEN SWEATER**

MATERIAL: 100 PERCENT POLYESTER WOVEN FABRIC.

PREMIU