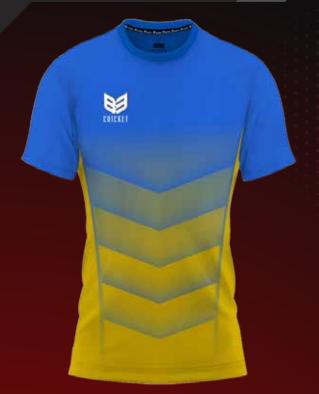

# COLOUR PLAYING KIT

▶ 100% POLYESTER, MOISTURE MANAGEMENT, BREATHABLE FABRIC WITH WICKING FINISH.

**V** Neck

**Mandarin Collar** 

V Neck Collar