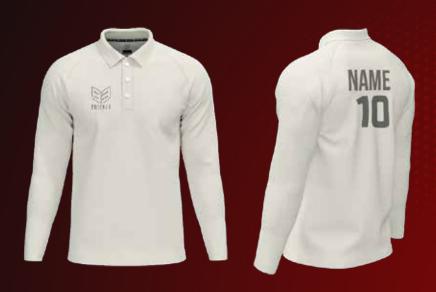

inish.

### **ROYAL**

100% micro polyester, Moisture management, Breathable fabric with wicking finish.

#### SVG CREAM

100% micro polyester, Moisture management, Breathable fabric with wicking finish.



# WHAT IS SUBLIMATION?

The most durable way of highest level of detail sublimation printing cannot ever crack or peel so is our preferred method of application. Sublimation printing cannot peel or crack like traditional screen printing. Sublimation is the process by which ink is fused into the fabric of a garment, dramatically increasing design possibilities and allowing you tocreate a truly bespoke kit. By printing designs direct into fabric compared to using cricket shirt, sublimation opens up the opportunities to provideteams with a unique printing look.







# WHITE PLAYING KIT







# CREAM / OFF WHITE PLAYING KIT





**Flacket Collar** 

**Round Neck** 



# COLOUR PLAYING KIT

▶ 100% POLYESTER, MOISTURE MANAGEMENT, BREATHABLE FABRIC WITH WICKING FINISH.



**V** Neck

**Mandarin Collar** 

V Neck Collar





# PLAYING T-SHIRT POLO COLLOR







# PLAYING T-SHIRT ROUND NECK











# PLAYING T-SHIRT V-NECK







# **TRAINING T-SHIRT**







# **TRAINING VEST**











### **TRAVEL POLO**







### **TRAVEL POLO COTTON**

MIXER OF POLYESTER AND COTTON, BREATHABLE,
KNITTED FABRIC AND MOISTURE MANAGEMENT.
COTTON ROUND NECK 100% COTTON FABRIC







### **T-SHIRTS ROUND NECK**

MIXER OF POLYESTER AND COTTON, BREATHABLE, KNITTED FABRIC AND MOISTURE MANAGEMENT. COTTON ROUND NECK 100% COTTON FABRIC







### **COLOUR SHORTS**







### **SUBLIMATION SHORTS