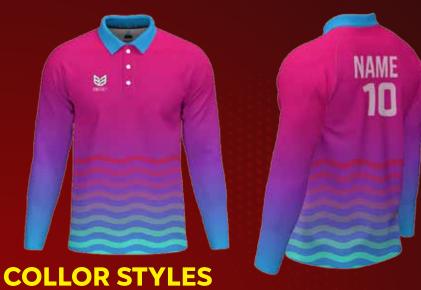

# COLOUR PLAYING KIT

▶ 100% POLYESTER, MOISTURE MANAGEMENT, BREATHABLE FABRIC WITH WICKING FINISH.

**V** Neck

**Mandarin Collar** 

V Neck Collar