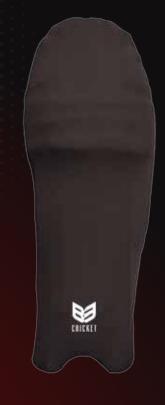

SPANDEX INTERLOCK WITH MOISTURE MANAGEMENT ANTI MICROBIAL FINISH.







# SUBLIMATION JACKETS

94% POLYESTER 6% SPANDEX INTERLOCK WITH MOISTURE MANAGEMENT ANTI MICROBIAL FINISH.







# SLEEVES COLOUR SWEATER

▶ 100% MICRO FILAMENT YARN WICKING PROCESS WITH FLEECE.







# SLEEVELESS SUBLIMATION SWEATER

▶ 100% MICRO FILAMENT YARN WICKING PROCESS WITH FLEECE.











### **HOODIES**

▶ 100% MICRO FILAMENT YARN WICKING PROCESS WITH FLEECE.







PANAMA HAT WHITE



**BASEBALL CAP** 



**TRUCKER CAP** 



**CAPS CLOSURES** 



Adjustable Velcro



Adjustable Plastic Snap Back



**Full Closure** 

PANAMA HAT COLOUR

**BAGGY CAP** 



**SNAPBACK CAP** 





Adjustable H-Buckle



Metal Buckle



# **CRICKET SOCKS**



### **FOOTBALL SOCKS**

▶ JUNIOR & SENIOR





# **PAD COVER**





### **HELMET COVER**









Thank you for your time!

Feel free to reach out to us over email/phone
if you have any further queries.