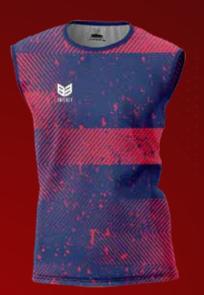

el or crack like traditional screen printing. Sublimation is the process by which ink is fused into the fabric of a garment, dramatically increasing design possibilities and allowing you tocreate a truly bespoke kit. By printing designs direct into fabric compared to using cricket shirt, sublimation opens up the opportunities to provideteams with a unique printing look.







# WHITE PLAYING KIT







# CREAM / OFF WHITE PLAYING KIT





**Flacket Collar** 

**Round Neck** 



# COLOUR PLAYING KIT

▶ 100% POLYESTER, MOISTURE MANAGEMENT, BREATHABLE FABRIC WITH WICKING FINISH.



**V** Neck

**Mandarin Collar** 

V Neck Collar





# PLAYING T-SHIRT POLO COLLOR







# PLAYING T-SHIRT ROUND NECK











# PLAYING T-SHIRT V-NECK







# **TRAINING T-SHIRT**







# **TRAINING VEST**











### **TRAVEL POLO**







### **TRAVEL POLO COTTON**

MIXER OF POLYESTER AND COTTON, BREATHABLE,
KNITTED FABRIC AND MOISTURE MANAGEMENT.
COTTON ROUND NECK 100% COTTON FABRIC







### **T-SHIRTS ROUND NECK**

MIXER OF POLYESTER AND COTTON, BREATHABLE, KNITTED FABRIC AND MOISTURE MANAGEMENT. COTTON ROUND NECK 100% COTTON FABRIC







### **COLOUR SHORTS**







### **SUBLIMATION SHORTS**







### **COLOUR TROUSER**

▶ 100% POLYESTER, MOISTURE MANAGEMENT, BREATHABLE FABRIC WITH WICKING FINISH.

-







### **SUBLIMATION TROUSER**











### **WOVEN SWEATER**

MATERIAL: 100 PERCENT POLYESTER WOVEN FABRIC.

PREMIUM QUALITY KNITTED LIGHTWEIGHT MATERIAL

ALL NEW DRIMAXX TECHNOLOGY (MOISTURE MANAGEMENT)

FOR KEEPING YOU DRY AND COMFORTABLE.

FULL ELASTIC WAIST WITH ADJUSTABLE