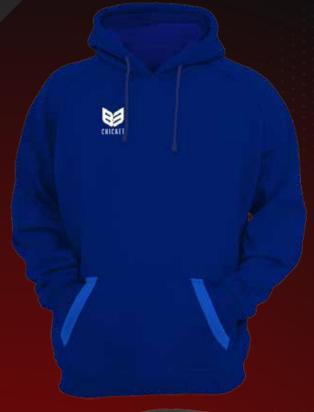

### **HOODIES**

▶ 100% MICRO FILAMENT YARN WICKING PROCESS WITH FLEECE.

PANAMA HAT WHITE

**BASEBALL CAP** 

**TRUCKER CAP** 

**CAPS CLOSURES** 

Adjustable Velcro

Adjustable Plastic Snap Back