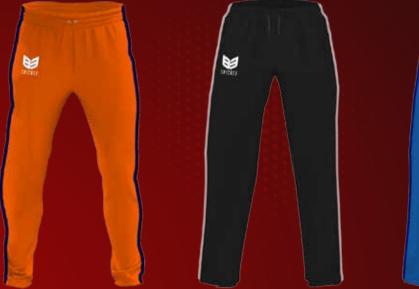

### **COLOUR TROUSER**

▶ 100% POLYESTER, MOISTURE MANAGEMENT, BREATHABLE FABRIC WITH WICKING FINISH.

-