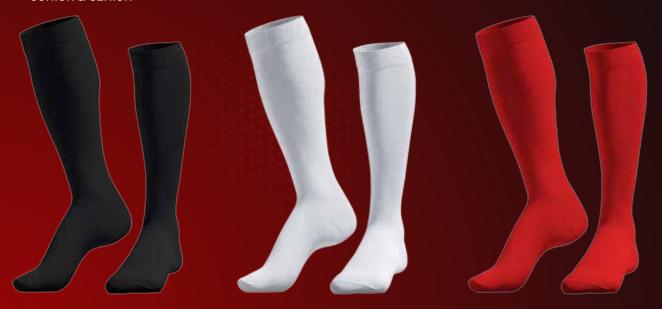

ACKET

94% POLYESTER 6% SPANDEX INTERLOCK WITH MOISTURE MANAGEMENT ANTI MICROBIAL FINISH.







# SUBLIMATION JACKETS

94% POLYESTER 6% SPANDEX INTERLOCK WITH MOISTURE MANAGEMENT ANTI MICROBIAL FINISH.







# SLEEVES COLOUR SWEATER

▶ 100% MICRO FILAMENT YARN WICKING PROCESS WITH FLEECE.







# SLEEVELESS SUBLIMATION SWEATER

▶ 100% MICRO FILAMENT YARN WICKING PROCESS WITH FLEECE.











### **HOODIES**

▶ 100% MICRO FILAMENT YARN WICKING PROCESS WITH FLEECE.







PANAMA HAT WHITE



**BASEBALL CAP** 



**TRUCKER CAP** 



**CAPS CLOSURES** 



Adjustable Velcro



Adjustable Plastic Snap Back



**Full Closure** 

PANAMA HAT COLOUR

**BAGGY CAP** 



**SNAPBACK CAP** 





Adjustable H-Buckle



Metal Buckle



# **CRICKET SOCKS**



### **FOOTBALL SOCKS**

▶ JUNIOR & SENIOR





# **PAD COVER**





### **HELMET COVER**









Thank you for your time!

Feel free to reach out to us over email/phone
if you have any further queries.