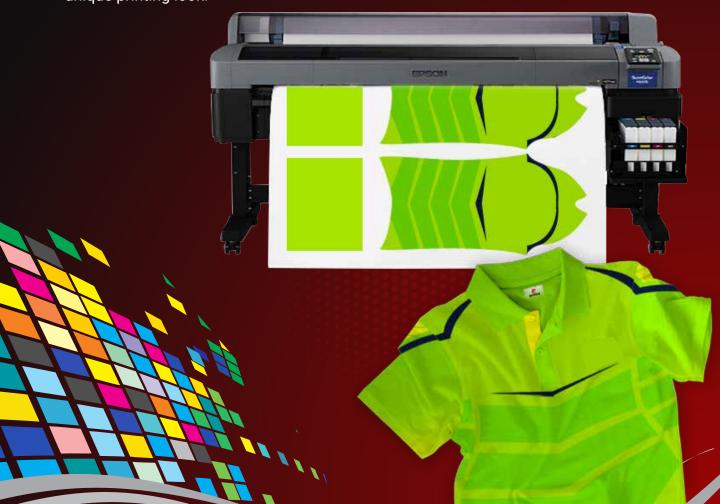

# WHAT IS SUBLIMATION?

The most durable way of highest level of detail sublimation printing cannot ever crack or peel so is our preferred method of application. Sublimation printing cannot peel or crack like traditional screen printing. Sublimation is the process by which ink is fused into the fabric of a garment, dramatically increasing design possibilities and allowing you tocreate a truly bespoke kit. By printing designs direct into fabric compared to using cricket shirt, sublimation opens up the opportunities to provideteams with a unique printing look.