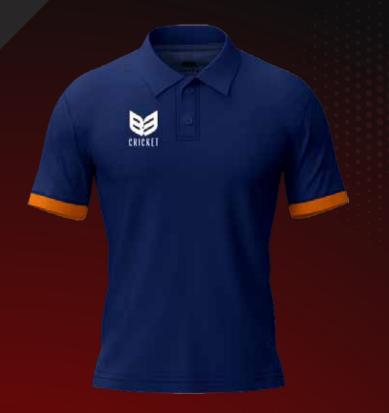

printing. Sublimation is the process by which ink is fused into the fabric of a garment, dramatically increasing design possibilities and allowing you tocreate a truly bespoke kit. By printing designs direct into fabric compared to using cricket shirt, sublimation opens up the opportunities to provideteams with a unique printing look.







# WHITE PLAYING KIT







# CREAM / OFF WHITE PLAYING KIT





**Flacket Collar** 

**Round Neck** 



# COLOUR PLAYING KIT

▶ 100% POLYESTER, MOISTURE MANAGEMENT, BREATHABLE FABRIC WITH WICKING FINISH.



**V** Neck

**Mandarin Collar** 

V Neck Collar





# PLAYING T-SHIRT POLO COLLOR







# PLAYING T-SHIRT ROUND NECK











# PLAYING T-SHIRT V-NECK







# **TRAINING T-SHIRT**







# **TRAINING VEST**











### **TRAVEL POLO**







### **TRAVEL POLO COTTON**

MIXER OF POLYESTER AND COTTON, BREATHABLE,
KNITTED FABRIC AND MOISTURE MANAGEMENT.
COTTON ROUND NECK 100% COTTON FABRIC







### **T-SHIRTS ROUND NECK**

MIXER OF POLYESTER AND COTTON, BREATHABLE, KNITTED FABRIC AND MOISTURE MANAGEMENT. COTTON ROUND NECK 100% COTTON FABRIC







### **COLOUR SHORTS**







### **SUBLIMATION SHORTS**







### **COLOUR TROUSER**

▶ 100% POLYESTER, MOISTURE MANAGEMENT, BREATHABLE FABRIC WITH WICKING FINISH.

-







### **SUBLIMATION TROUSER**











### **WOVEN SWEATER**

MATERIAL: 100 PERCENT POLYESTER WOVEN FABRIC.

PREMIUM QUALITY KNITTED LIGHTWEIGHT MATERIAL

ALL NEW DRIMAXX TECHNOLOGY (MOISTURE MANAGEMENT)

FOR KEEPING YOU DRY AND COMFORTABLE.

FULL ELASTIC WAIST WITH ADJUSTABLE DRAWSTRING.

ADJUSTABLE ELASTIC BO