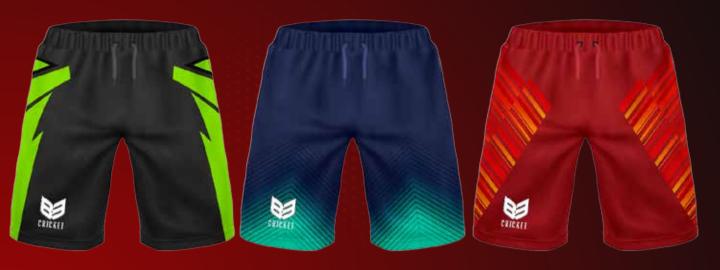

# CREAM / OFF WHITE PLAYING KIT





**Flacket Collar** 

**Round Neck** 



# COLOUR PLAYING KIT

▶ 100% POLYESTER, MOISTURE MANAGEMENT, BREATHABLE FABRIC WITH WICKING FINISH.



**V** Neck

**Mandarin Collar** 

V Neck Collar





# PLAYING T-SHIRT POLO COLLOR







# PLAYING T-SHIRT ROUND NECK











# PLAYING T-SHIRT V-NECK







# **TRAINING T-SHIRT**







# **TRAINING VEST**











### **TRAVEL POLO**







### **TRAVEL POLO COTTON**

MIXER OF POLYESTER AND COTTON, BREATHABLE,
KNITTED FABRIC AND MOISTURE MANAGEMENT.
COTTON ROUND NECK 100% COTTON FABRIC







### **T-SHIRTS ROUND NECK**

MIXER OF POLYESTER AND COTTON, BREATHABLE, KNITTED FABRIC AND MOISTURE MANAGEMENT. COTTON ROUND NECK 100% COTTON FABRIC







### **COLOUR SHORTS**







### **SUBLIMATION SHORTS**







### **COLOUR TROUSER**

▶ 100% POLYESTER, MOISTURE MANAGEMENT, BREATHABLE FABRIC WITH WICKING FINISH.

-







### **SUBLIMATION TROUSER**











### **WOVEN SWEATER**

MATERIAL: 100 PERCENT POLYESTER WOVEN FABRIC.

PREMIUM QUALITY KNITTED LIGHTWEIGHT MATERIAL

ALL NEW DRIMAXX TECHNOLOGY (MOISTURE MANAGEMENT)

FOR KEEPING YOU DRY AND COMFORTABLE.

FULL ELASTIC WAIST WITH ADJUSTABLE DRAWSTRING.

ADJUSTABLE ELASTIC BOTTOM FOR COMFORT FIT







# NON SUBLIMATION JACKET

94% POLYESTER 6% SPANDEX INTERLOCK WITH MOISTURE MANAGEMENT ANTI MICROBIAL FINISH.







# SUBLIMATION JACKETS

94% POLYESTER 6% SPANDEX INTERLOCK WITH MOISTURE MANAGEMENT ANTI MICROBIAL FINISH.







# SLEEVES COLOUR SWEATER

▶ 100% MICRO FILAMENT YARN WICKING PROCESS WITH FLEECE.







# SLEEVELESS SUBLIMATION