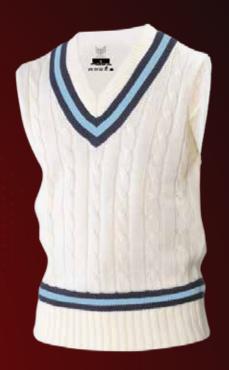

# SLEEVES COLOUR SWEATER

▶ 100% MICRO FILAMENT YARN WICKING PROCESS WITH FLEECE.

# SLEEVELESS SUBLIMATION SWEATER

▶ 100% MICRO FILAMENT YARN WICKING PROCESS WITH FLEECE.