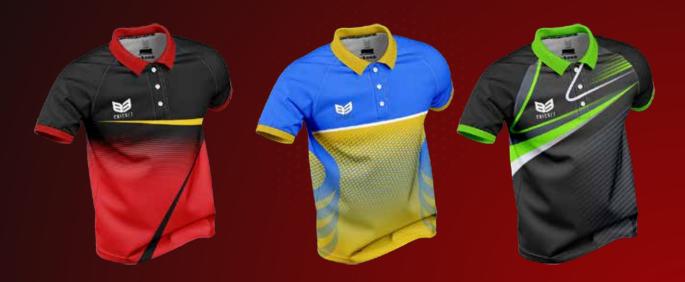

f detail sublimation printing cannot ever crack or peel so is our preferred method of application. Sublimation printing cannot peel or crack like traditional screen printing. Sublimation is the process by which ink is fused into the fabric of a garment, dramatically increasing design possibilities and allowing you tocreate a truly bespoke kit. By printing designs direct into fabric compared to using cricket shirt, sublimation opens up the opportunities to provideteams with a unique printing look.







# WHITE PLAYING KIT







# CREAM / OFF WHITE PLAYING KIT





**Flacket Collar** 

**Round Neck** 



# COLOUR PLAYING KIT

▶ 100% POLYESTER, MOISTURE MANAGEMENT, BREATHABLE FABRIC WITH WICKING FINISH.



**V** Neck

**Mandarin Collar** 

V Neck Collar





# PLAYING T-SHIRT POLO COLLOR







# PLAYING T-SHIRT ROUND NECK











# PLAYING T-SHIRT V-NECK







# **TRAINING T-SHIRT**







# **TRAINING VEST**











### **TRAVEL POLO**







### **TRAVEL POLO COTTON**

MIXER OF POLYESTER AND COTTON, BREATHABLE,
KNITTED FABRIC AND MOISTURE MANAGEMENT.
COTTON ROUND NECK 100% COTTON FABRIC







### **T-SHIRTS ROUND NECK**

MIXER OF POLYESTER AND COTTON, BREATHABLE, KNITTED FABRIC AND MOISTURE MANAGEMENT. COTTON ROUND NECK 100% COTTON FABRIC







### **COLOUR SHORTS**







### **SUBLIMATION SHORTS**







### **COLOUR TROUSER**

▶ 100% POLYESTER, MOISTURE MANAGEMENT, BREATHABLE FABRIC WITH WICKING FINISH.

-







### **SUBLIMATION TROUSER**











### **WOVEN SWEATER**

MATERIAL: 100 PERCENT POLYESTER WOVEN FABRIC.

PREMIUM QUALITY KNITTED LIGHTWEIGHT MAT