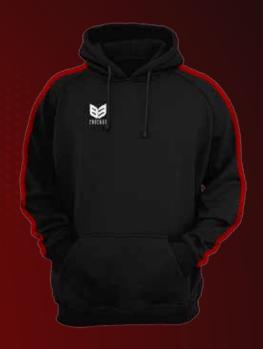

### **HOODIES**

▶ 100% MICRO FILAMENT YARN WICKING PROCESS WITH FLEECE.

PANAMA HAT WHITE

**BASEBALL CAP** 

**TRUCKER CAP** 

**CAPS CLOSURES** 

Adjustable Velcro

Adjustable Plastic Snap Back