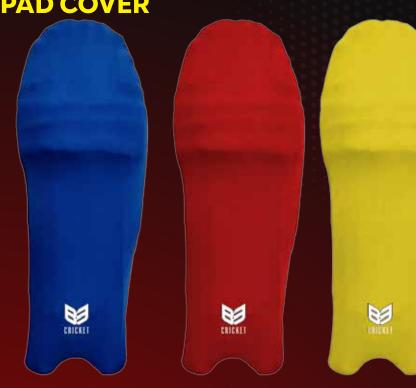

6% SPANDEX INTERLOCK WITH MOISTURE MANAGEMENT ANTI MICROBIAL FINISH.







# SUBLIMATION JACKETS

94% POLYESTER 6% SPANDEX INTERLOCK WITH MOISTURE MANAGEMENT ANTI MICROBIAL FINISH.







# SLEEVES COLOUR SWEATER

▶ 100% MICRO FILAMENT YARN WICKING PROCESS WITH FLEECE.







# SLEEVELESS SUBLIMATION SWEATER

▶ 100% MICRO FILAMENT YARN WICKING PROCESS WITH FLEECE.











### **HOODIES**

▶ 100% MICRO FILAMENT YARN WICKING PROCESS WITH FLEECE.







PANAMA HAT WHITE



**BASEBALL CAP** 



**TRUCKER CAP** 



**CAPS CLOSURES** 



Adjustable Velcro



Adjustable Plastic Snap Back



**Full Closure** 

PANAMA HAT COLOUR

**BAGGY CAP** 



**SNAPBACK CAP** 





Adjustable H-Buckle



Metal Buckle



# **CRICKET SOCKS**



### **FOOTBALL SOCKS**

▶ JUNIOR & SENIOR





# **PAD COVER**





### **HELMET COVER**









Thank you for your time!

Feel free to reach out to us over email/phone
if you have any further queries.