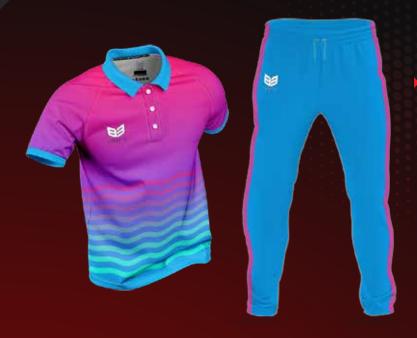

# COLOUR PLAYING KIT

▶ 100% POLYESTER, MOISTURE MANAGEMENT, BREATHABLE FABRIC WITH WICKING FINISH.

**V** Neck

**Mandarin Collar** 

V Neck Collar

### **COLOUR TROUSER**

▶ 100% POLYESTER, MOISTURE MANAGEMENT, BREATHABLE FABRIC WITH WICKING FINISH.

-