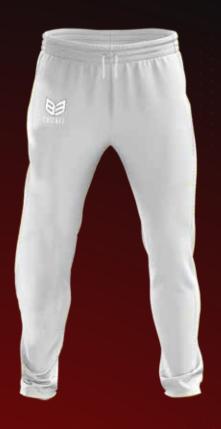

### **COLOUR TROUSER**

▶ 100% POLYESTER, MOISTURE MANAGEMENT, BREATHABLE FABRIC WITH WICKING FINISH.

-