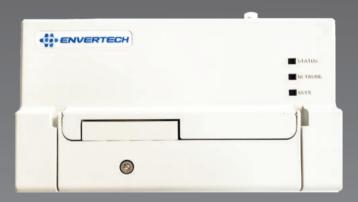

## EVB300

Communication gateway for Envertech microinverters.

**Monitoring Device** 

Communicates with Envertech microinverters and enables users to manage the systems in a smart digital way.

| Model                       | EVB300                                                                                                                               |
|-----------------------------|--------------------------------------------------------------------------------------------------------------------------------------|
| Features Features           |                                                                                                                                      |
| RS485 Port                  | Automatic Control of Power Output Virtual communication port, used for communication and control between RS485 equipment and EVB300. |
| Internet Connection Options | Ethernet/WIFI (802.11g/n)                                                                                                            |
| Storage (Optional)          | Standard USB Local Storage                                                                                                           |
| Capacity Capacity           |                                                                                                                                      |
| Number of Devices Connected | Up to 60 Units MPPT per phase                                                                                                        |
| AC Supply / Consumption     |                                                                                                                                      |
| AC Supply                   | 108~264VAC, 47.5~62.5Hz                                                                                                              |
| Power Consumption           | <2W                                                                                                                                  |
| Mechanical Data             |                                                                                                                                      |
| Dimensions (W*H*D)          | 182mm*100mm*43mm                                                                                                                     |
| Weight                      | 345 g                                                                                                                                |
| Cooling                     | Natural Convection- No Fans                                                                                                          |
| Ambient Temperature Range   | -40 C ~+65 C                                                                                                                         |
| Ingress Protection (IP)     | IP40                                                                                                                                 |
| Compliance&Warranty         |                                                                                                                                      |
| Compliance                  | CE                                                                                                                                   |
| Warranty                    | 3 Years                                                                                                                              |