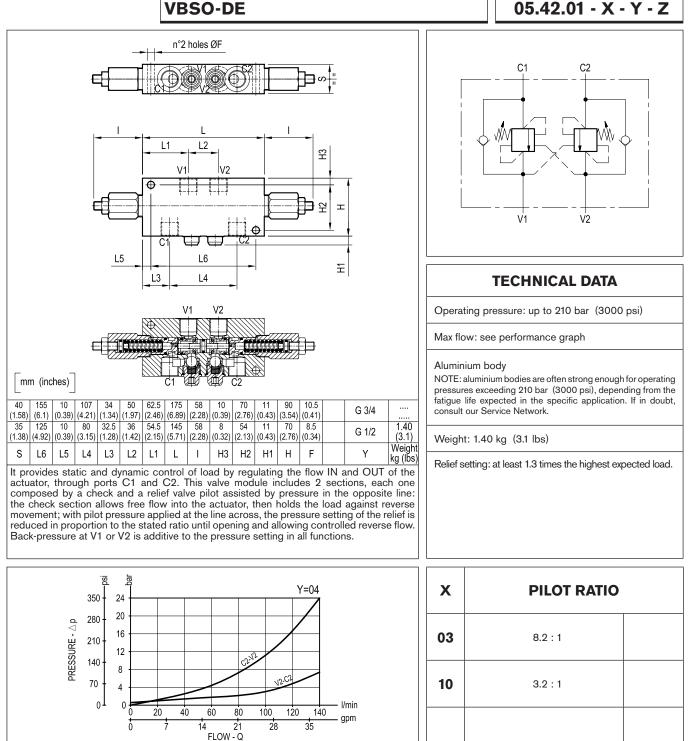

**DUAL COUNTERBALANCE** 

ontrol

Rexroth



| z  | SPRINGS                           |                                          |                                        |                  |        |
|----|-----------------------------------|------------------------------------------|----------------------------------------|------------------|--------|
|    | Adj. press.<br>range bar<br>(psi) | Pres. increase<br>bar/turn<br>(psi/turn) | Std. setting<br>bar (psi)<br>Q=5 l/min | Ordering<br>code | Colour |
| 20 | 60-210 (900-3000)                 | 64 (928)                                 | 200 (2900)                             | 03.51.01.021     | green  |
| 35 | 120-350 (1750-5000)               | 106 (1537)                               | 350 (5000)                             | 03.51.01.014     | yellow |
|    |