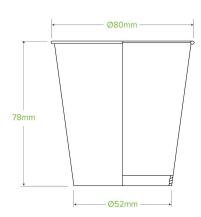

| Carton quantity: 1000                           | Sleeves per carton: 20                        | Units per sleeve: 50                                                                                             |
|-------------------------------------------------|-----------------------------------------------|------------------------------------------------------------------------------------------------------------------|
| Carton Size LxWxH (cm): 40.5x32.5x41            | Carton gross weight (kg):<br>6.500000         | Raw Material: Paper - FSC™ Mix certified paper                                                                   |
| <b>Lining/coating</b> : Bioplastic - Ingeo™ PLA | Window Material: None                         | Printing Type: Flexo                                                                                             |
| Inks: Food Contact Safe Inks                    | Brim fill capacity (ml): 230                  | Dimensions top LxW (mm): 80x80                                                                                   |
| Dimensions base LxW (mm): 52x52                 | Product Depth: 78                             | Product weight (g): 11                                                                                           |
| Thickness: 263gsm                               | <b>Use</b> : Hot, Cold, Wet & Dry<br>Products | Manufactured: China                                                                                              |
| Customise: Print                                | MOQ custom: 50000                             | Mould fees: Yes - see custom packaging                                                                           |
| Environmental production certified: ISO 14001   | <b>Quality product certified</b> : ISO 9001   | Factory food safety certified: BRC                                                                               |
| Corporate social accreditation:<br>SMETA        | Home compostable: No                          | Industrially compostable: Certified to<br>AS4736 Australian Standards, Certified to<br>EN13432 European Standard |
| Recyclable: No                                  |                                               |                                                                                                                  |