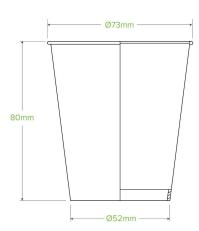

| Carton quantity: 1000                         | Sleeves per carton: 20                        | Units per sleeve: 50                                                                                               |
|-----------------------------------------------|-----------------------------------------------|--------------------------------------------------------------------------------------------------------------------|
| Carton Size LxWxH (cm):<br>37.5x30.5x37.5     | Carton gross weight (kg):<br>6.000000         | Raw Material: Paper - FSC™ Mix certified paper                                                                     |
| Lining/coating: Bioplastic - Ingeo PLA        | Window Material: None                         | Printing Type: Flexo                                                                                               |
| Inks: Food Contact Safe Inks                  | Brim fill capacity (ml): 210                  | Dimensions top LxW (mm): 73×73                                                                                     |
| Dimensions base LxW (mm): 52x52               | Product Depth: 80                             | Product weight (g): 6.08                                                                                           |
| Thickness: 263gsm                             | <b>Use</b> : Hot, Cold, Wet & Dry<br>Products | Manufactured: China                                                                                                |
| Customise: Print                              | MOQ custom: 50000                             | Mould fees: Yes - see custom packaging                                                                             |
| Environmental production certified: ISO 14001 | <b>Quality product certified</b> : ISO 9001   | Factory food safety certified: BRC                                                                                 |
| Corporate social accreditation:<br>SMETA      | Home compostable: No                          | <b>Industrially compostable</b> : Certified to AS4736 Australian Standards, Certified to EN13432 European Standard |
| Recyclable: No                                |                                               | 1                                                                                                                  |