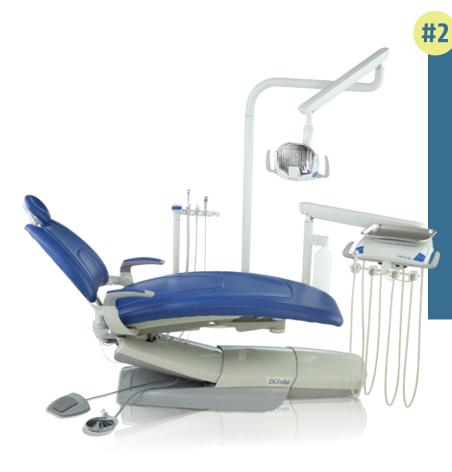

## **YOUR SERIES 5 DENTAL EQUIPMENT ORDER**

Qualify for 5% off your entire dental core equipment order when you purchase a Series 5 Chair and a Series 5 Delivery Unit. PJT640

Discount applies to all Series 5 dental equipment, DCI Edge stools, standard options, and NSK handpiece

#### **INCLUDES**

- · Series 5 Chair
- · Rear Assistant's System
- · Series 5 Delivery System
- · Series 5 LED Light

Terms and Conditions. Promotional offer valid for orders received by DCI between June 8 - August 31, 2023. Order must ship by October 12, 2023. Promotion is available in U.S. and Canada for use with private practice dental offices, community health centers and regional DSOs only. Promotional pricing shown in USD and may not be combined with other promotions or discounts. Order qualifying for 10% discount may include all Series 5 cabinetry, including sterilization centers. Promotion subject to change or discontinuation.