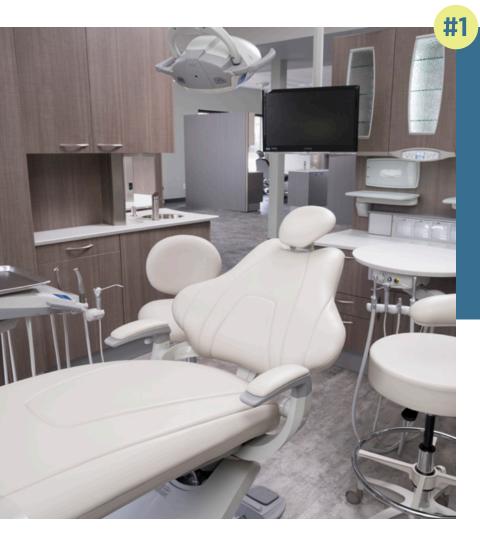

# 10% OFF YOUR ENTIRE SERIES 5 ORDER

Qualify for 10% off your entire order when you purchase a Series 5 Chair, Series 5 Delivery System, and a New Series 5 CR5500 12 o'clock Cabinet. PJT641

Discount applies to all Series 5 dental equipment, Series 5 cabinetry, cabinet mounted delivery and assistant's instrumentation, stools, standard options, and NSK handpiece bundles.

#### **INCLUDES**

- · Series 5 Chair
- · Series 5 Delivery System
- · Series 5 12 o'clock Cabinet
- · Doctor's Stool
- · Assistant's Stool
- · Cabinet Mount Assistant's System
- · Ceiling Mount Series 5 LED Light
- · Monitor Mount