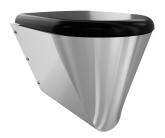

#### 2000100134

3600000629 With black toilet seat

### type of toilet seat

synthetic seat pad

synthetic hinged seat with lid

synthetic hinged seat with lid

synthetic hinged seat with lid

supplied, conform to EN 33, includes security screws. 4 litre flush EN997 approved.