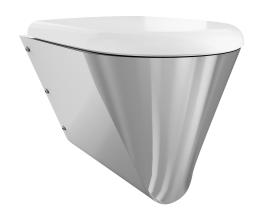

## **KWC** CAMPUS Wall hung WC pan

#### Modell-Linie: CAMPUS | CMPX592WN

WCs and urinals | WCs

#### 3600000651

With white toilet seat

Wall hung WC pan, stainless steel, surface satin finished, material thickness 1,5 mm, flushing certificated to EN 997, concealed flushing rim with min. 4 liter flushing capacity, with a shrouded 100 mm diameter horizontal 'P' trap outlet, pressed seat area tapered towards centre, all edges curved, fixing with mounting plate