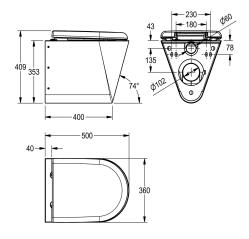

With white WC-seat Dimensions 360 x 409 x 500 mm (W x H x D)

### **Technical Data**

| inlet size                |  |
|---------------------------|--|
| material                  |  |
| material code             |  |
| material thickness        |  |
| minimum flushing capacity |  |
| outlet size               |  |
| overall depth             |  |
| overall height            |  |
| overall width             |  |
| toilet seat colour        |  |
| surface finish            |  |
| type of mounting          |  |
| type of toilet seat       |  |
| type of WC                |  |

| DN 55                          |  |
|--------------------------------|--|
| stainless steel                |  |
| 1.4301 Chrome Nickel steel V2A |  |
| 1.5 mm                         |  |
| 4 Liter                        |  |
| DN 100                         |  |
| 500 mm                         |  |
| 409 mm                         |  |
| 360 mm                         |  |
| white                          |  |
| satin finished                 |  |
| wall mounting                  |  |
| synthetic hinged seat with lid |  |
| wall hung                      |  |