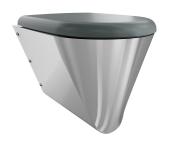

#### 3600000650

With grey toilet seat

### type of toilet seat

synthetic seat pad

synthetic hinged seat with lid

synthetic hinged seat with lid

synthetic hinged seat with lid

supplied, conform to EN 33, includes security screws. 4 litre flush EN997 approved.