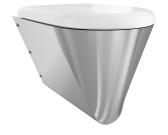

#### 3600000651

With white toilet seat

Wall hung WC pan, stainless steel, surface satin finished, material thickness 1,5 mm, flushing certificated to EN 997, concealed flushing rim with min. 4 liter flushing capacity, with a shrouded 100 mm diameter horizontal 'P' trap outlet, pressed seat area tapered towards centre, all edges curved, fixing with mounting plate

With white WC-seat Dimensions 360 x 409 x 500 mm (W x H x D)