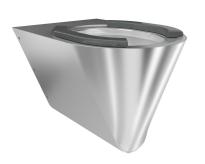

# **KWC** CAMPUS Wall hung WC pan

Wall hung WC pan, stainless steel, surface satin finished, material thickness 1,5 mm, flushing certificated to EN 997, concealed flushing rim with min. 4 liter flushing capacity, with a shrouded 100 mm diameter horizontal 'P' trap outlet, pressed seat area tapered towards centre, all edges curved, fixing with mounting plate