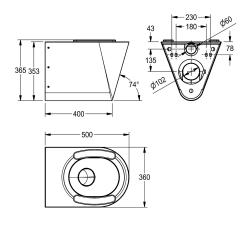

supplied, conform to EN 33, includes security screws. 4 litre flush EN997 approved.

With seat pads Dimensions 360 x 365 x 500 mm (W x H x D)

1.4301 Chrome Nickel steel V2A

DN 55 stainless steel

1.5 mm 4 Liter DN 100 500 mm 365 mm 360 mm grey satin finished wall mounting synthetic seat pad wall hung

### **Technical Data**

| inlet size                |  |
|---------------------------|--|
| material                  |  |
| material code             |  |
| material thickness        |  |
| minimum flushing capacity |  |
| outlet size               |  |
| overall depth             |  |
| overall height            |  |
| overall width             |  |
| toilet seat colour        |  |
| surface finish            |  |
| type of mounting          |  |
| type of toilet seat       |  |
| type of WC                |  |