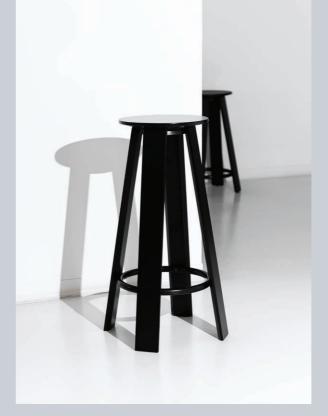

 DEEP SOFA | 2200x992x730mm
 MIES L TV SIDEBOARD | 600x460x690mm
 GLYPH STOOL | 390x450x390mm
 SANDBOX CABINET | 945x360x1030mm

To sit down at the end of a long day. To sit down for a meal. To sit for work. To sit down while waiting.