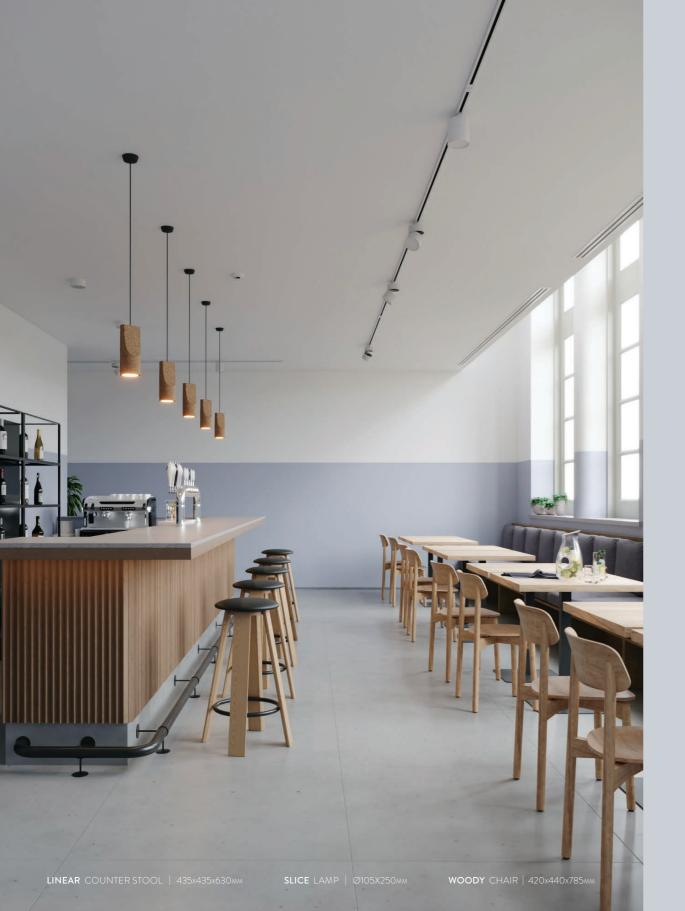

el the knowledge, care and tradition at the tip of your fingers.



 DEEP SOFA | 2200x992x730mm
 MIES L TV SIDEBOARD | 600x460x690mm
 GLYPH STOOL | 390x450x390mm
 SANDBOX CABINET | 945x360x1030mm





To sit down at the end of a long day. To sit down for a meal. To sit for work. To sit down while waiting.

15











TORTA DESK | 1200x870x890mm



# Build your universe with options to compose full Porventura atmospheres.

At Porventura, we live and breathe this idea. And we believe that so do you.

Put together by weaving our memories, our experiences, our people, our wishes and dreams.

So, invest in furniture and accessories that transcends function and even beauty to become a support for your own unique life story. Discover our living room, office and dinner room complete ranges.











Because we all have hight expectations.





Choosing Porventura means choosing your own creative adventure with the safety of utmost, premium Portuguese quality blended seamlessly with Scandinavian inspired design. Brought to life sustainably through the talent of a new generation of designers together with the seasoned experience of Portuguese craftsmen.



Tables are often the hearts of our homes, they give structure to the room and to our lives. They take on plates and dishes, laptops and notebooks with the same ease and grace, knowing there's a time for each and never a bad time to gather around a table.

Tables are the silent witnesses of great moments. They bear our gatherings and support us on our meals alone.



FENDA COFFEE TABLE | 1200x730x400mm | ICON DINING CHAIR | 580