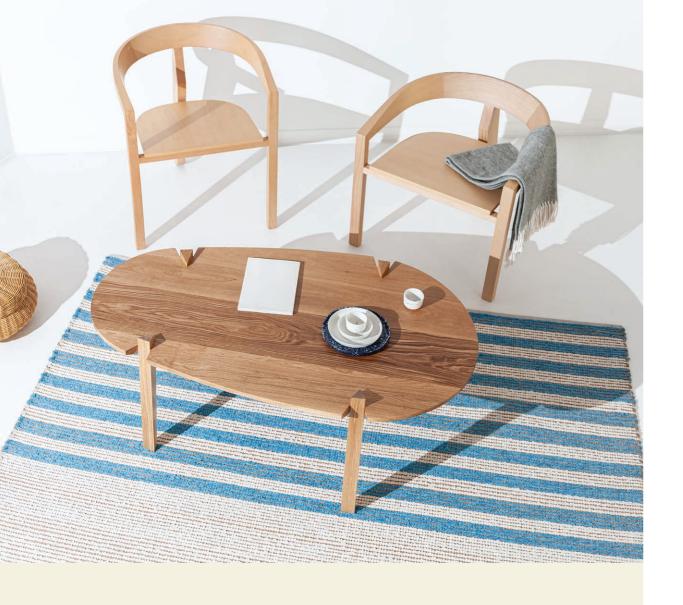

Tables are the silent witnesses of great moments. They bear our gatherings and support us on our meals alone.

FENDA COFFEE TABLE | 1200x730x400mm | ICON DINING CHAIR | 580x630x725mm | ICON LOUNGE CHAIR | 630x665x675mm | FLAT TABLE | 1800x900x740mm