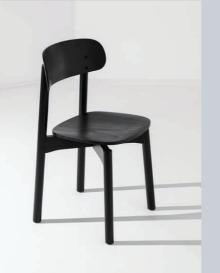

 DEEP SOFA | 2200x992x730mm
 MIES L TV SIDEBOARD | 600x460x690mm
 GLYPH STOOL | 390x450x390mm
 SANDBOX CABINET | 945x360x1030mm

To sit down at the end of a long day. To sit down for a meal. To sit for work. To sit down while waiting.