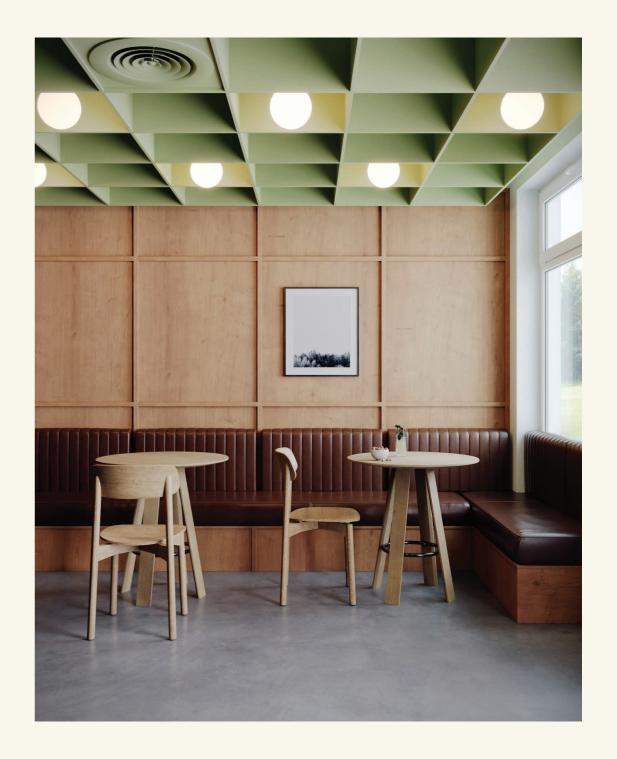

Tables are the silent witnesses of great moments. They bear our gatherings and support us on our meals alone.

FENDA COFFEE TABLE | 1200x730x400mm | ICON DINING CHAIR | 580x630x725mm | ICON LOUNGE CHAIR | 630x665x675mm | FLAT TABLE | 1800x900x740mm