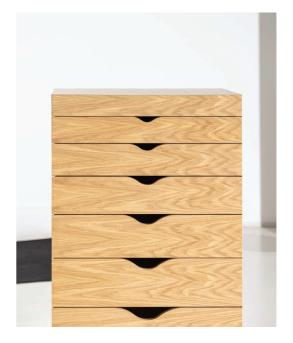

 DEEP SOFA | 2200x992x730mm
 MIES L TV SIDEBOARD | 600x460x690mm
 GLYPH STOOL | 390x450x390mm
 SANDBOX CABINET | 945x360x1030mm

To sit down at the end of a long day. To sit down for a meal. To sit for work. To sit down while waiting.