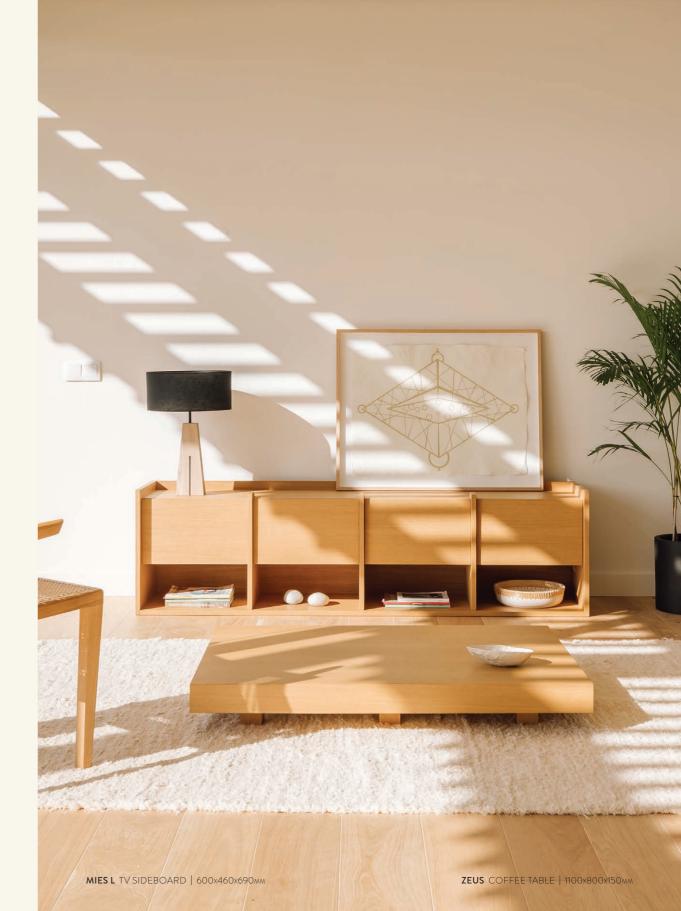

 DEEP SOFA | 2200x992x730mm
 MIES L TV SIDEBOARD | 600x460x690mm
 GLYPH STOOL | 390x450x390mm
 SANDBOX CABINET | 945x360x1030mm

To sit down at the end of a long day. To sit down for a meal. To sit for work. To sit down while waiting.