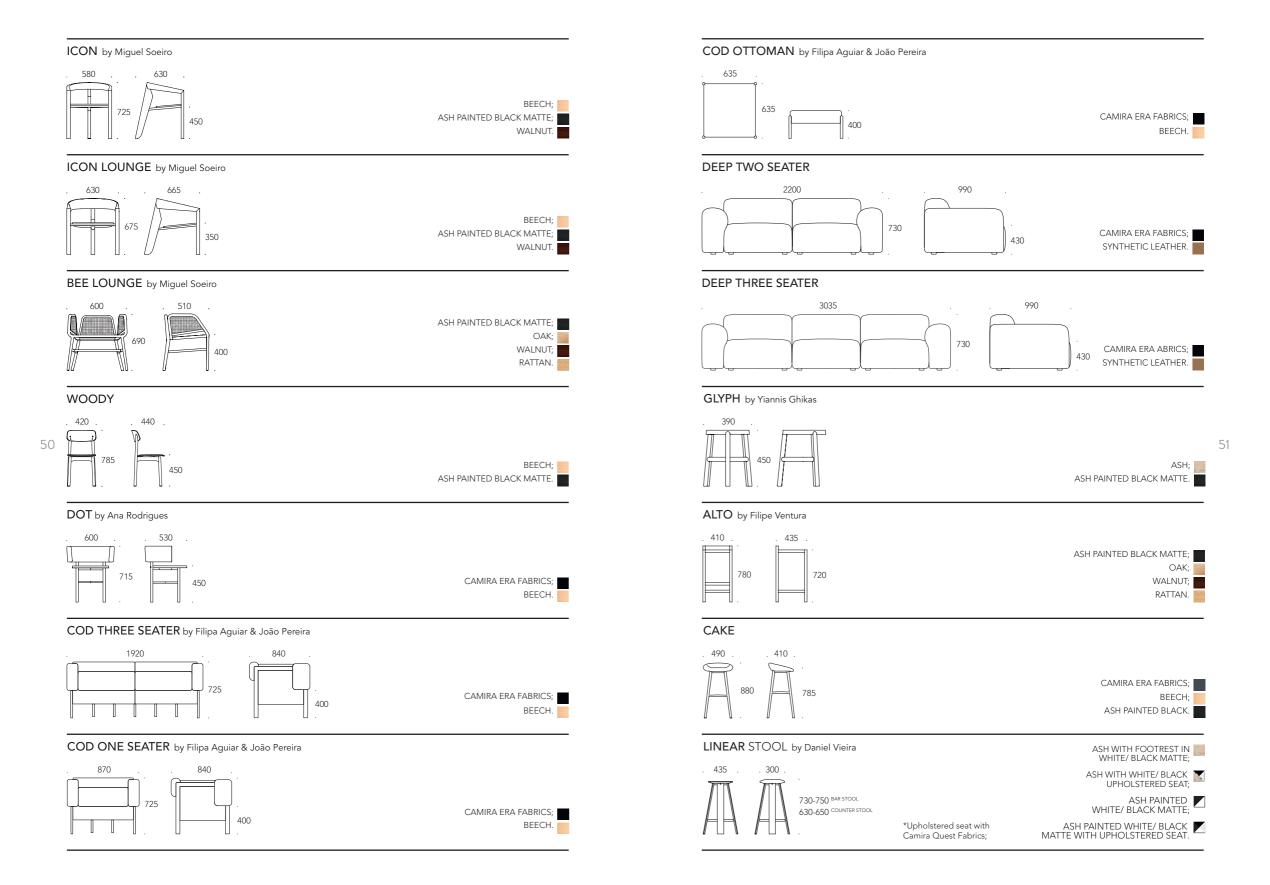

r future shared with those you love. You see all the possibilities of expressing yourself.

You see room for dreams to emerge and take shape.

And all of that is priceless.







Where do you keep your treasures? Where do you keep your most prized possessions and your everyday objects? Where do you keep your memories? All of them live at home, with you, and some should be proudly displayed, some kept away from prying eyes. But all of them deserve their own place in your home. This is where you keep them.









Because even though we may move houses, we take home with us, in the shape of the furniture and objects we collect to better experience and welcome life.



CURVE SHELF | UNIT · 1000x420x400mm

**DEEP** SOFA | 3035x992x730mm





Just add garments.













# **OVERVIEW**













CORK.

### TENSION by Pedrita Studio

. Ø800





WHITE MATTE; BLACK MATTE.

## ANY by Pedrita Studio

Ø3000







100% NEW ZEALAND WOOL - HOT.



#### **FINISHING**

## WOOD



#### **FABRICS**

## PU Synthetic Leather





<sup>\*</sup>All Camira finishings available at <a href="https://www.camirafabrics.com/en">https://www.camirafabrics.com/en</a>



## **PORVENTURA**

**SHOWROOM** 

RUA PRIOR DO CRATO 1 D 1350-259 LISBON • PORTUGAL

> WWW.PORVENTURA.EU INFO@PORVENTURA.EU +351 937 668 339

#### **CREATIVE DIRECTION**

MIGUEL SOEIRO

#### **PHOTOGRAPHY**

IVO OLIVEIRA RODRIGUES FRANCISCO NOGUEIRA RAQUEL PERDIGÃO

POST PRODUCTION

& GRAPHIC DESIGN

CÁTIA MOURA

FOR PRESS INQUIRES, PLEASE CONTACT PRESS@PORVENTURA.EU

© 2024 PORVENTURA ALL RIGHTS RESERVED. NO PART OF THIS PUBLICA