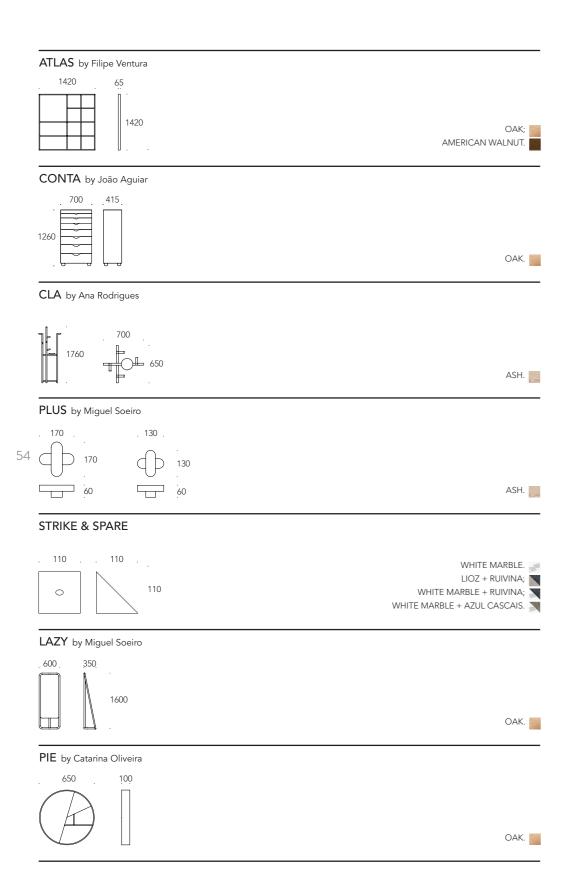

re shared with those you love. You see all the possibilities of expressing yourself.

You see room for dreams to emerge and take shape.

And all of that is priceless.







Where do you keep your treasures? Where do you keep your most prized possessions and your everyday objects? Where do you keep your memories? All of them live at home, with you, and some should be proudly displayed, some kept away from prying eyes. But all of them deserve their own place in your home. This is where you keep them.









Because even though we may move houses, we take home with us, in the shape of the furniture and objects we collect to better experience and welcome life.



CURVE SHELF | UNIT · 1000x420x400mm

**DEEP** SOFA | 3035x992x730mm





Just add garments.













# **OVERVIEW**













CORK.

### TENSION by Pedrita Studio

. Ø800





WHITE MATTE; BLACK MATTE.

## ANY by Pedrita Studio

Ø3000







100% NEW ZEALAND WOOL - HOT.



#### **FINISHING**

## WOOD



#### **FABRICS**

## PU Synthetic Leather





<sup>\*</sup>All Camira finishings available at <a href="https://www.camirafabrics.com/en">https://www.camirafabrics.com/en</a>



## **PORVENTURA**

**SHOWROOM** 

RUA PRIOR DO CRATO 1 D 1350-259 LISBON • PORTUGAL

> WWW.PORVENTURA.EU INFO@PORVENTURA.EU +351 937 668 339

#### **CREATIVE DIRECTION**

MIGUEL SOEIRO

#### **PHOTOGRAPHY**

IVO OLIVEIRA RODRIGUES FRANCISCO NOGUEIRA RAQUEL PERDIGÃO

POST PRODUCTION

& GRAPHIC DESIGN

CÁTIA MOURA

FOR PRESS INQUIRES, PLEASE CONTACT PRESS@PORVENTURA.EU

© 2024 PORVENTURA ALL RIGHTS RESERVED. NO PART OF THIS PUBLICATION M