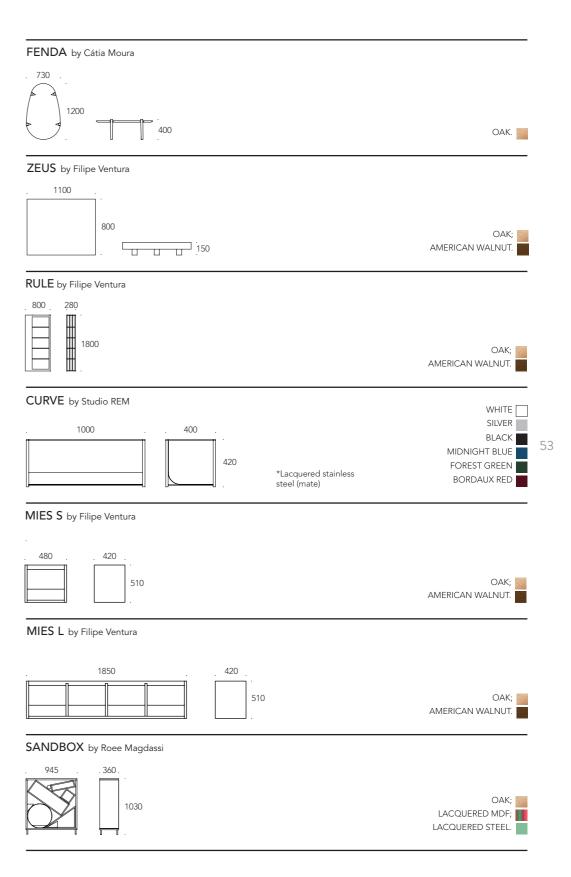

ture shared with those you love. You see all the possibilities of expressing yourself.

You see room for dreams to emerge and take shape.

And all of that is priceless.







Where do you keep your treasures? Where do you keep your most prized possessions and your everyday objects? Where do you keep your memories? All of them live at home, with you, and some should be proudly displayed, some kept away from prying eyes. But all of them deserve their own place in your home. This is where you keep them.









Because even though we may move houses, we take home with us, in the shape of the furniture and objects we collect to better experience and welcome life.



CURVE SHELF | UNIT · 1000x420x400mm

**DEEP** SOFA | 3035x992x730mm





Just add garments.













# **OVERVIEW**













CORK.

### TENSION by Pedrita Studio

. Ø800





WHITE MATTE; BLACK MATTE.

## ANY by Pedrita Studio

Ø3000







100% NEW ZEALAND WOOL - HOT.



#### **FINISHING**

## WOOD



#### **FABRICS**

## PU Synthetic Leather





<sup>\*</sup>All Camira finishings available at <a href="https://www.camirafabrics.com/en">https://www.camirafabrics.com/en</a>



## **PORVENTURA**

**SHOWROOM** 

RUA PRIOR DO CRATO 1 D 1350-259 LISBON • PORTUGAL

> WWW.PORVENTURA.EU INFO@PORVENTURA.EU +351 937 668 339

#### **CREATIVE DIRECTION**

MIGUEL SOEIRO

#### **PHOTOGRAPHY**

IVO OLIVEIRA RODRIGUES FRANCISCO NOGUEIRA RAQUEL PERDIGÃO

POST PRODUCTION

& GRAPHIC DESIGN

CÁTIA MOURA

FOR PRESS INQUIRES, PLEASE CONTACT PRESS@PORVENTURA.EU

© 2024 PORVENTURA ALL RIGHTS RESERVED. NO PART OF THIS PUBLICATION