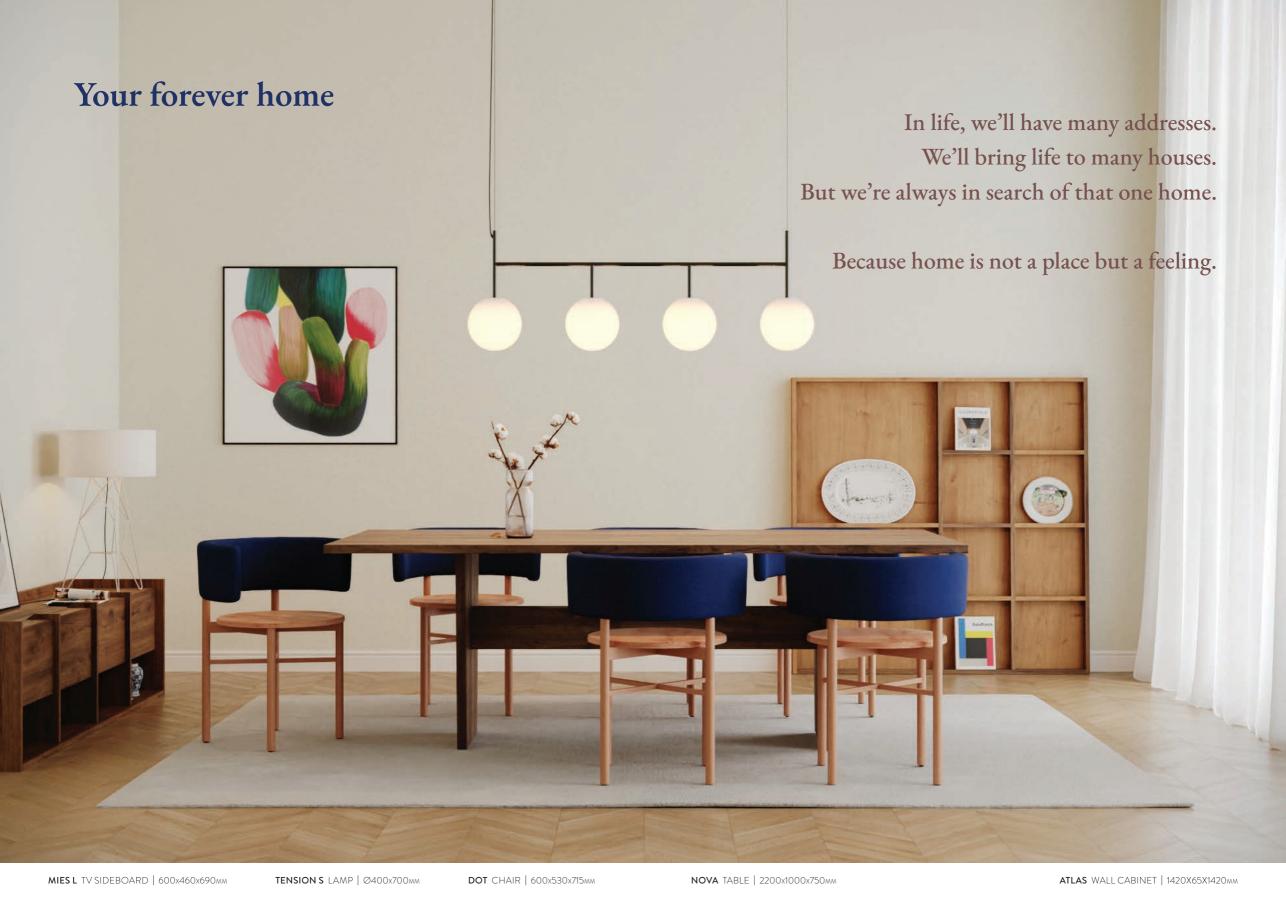

 DEEP SOFA | 2200x992x730mm
 MIES L TV SIDEBOARD | 600x460x690mm
 GLYPH STOOL | 390x450x390mm
 SANDBOX CABINET | 945x360x1030mm

To sit down at the end of a long day. To sit down for a meal. To sit for work. To sit down while waiting.