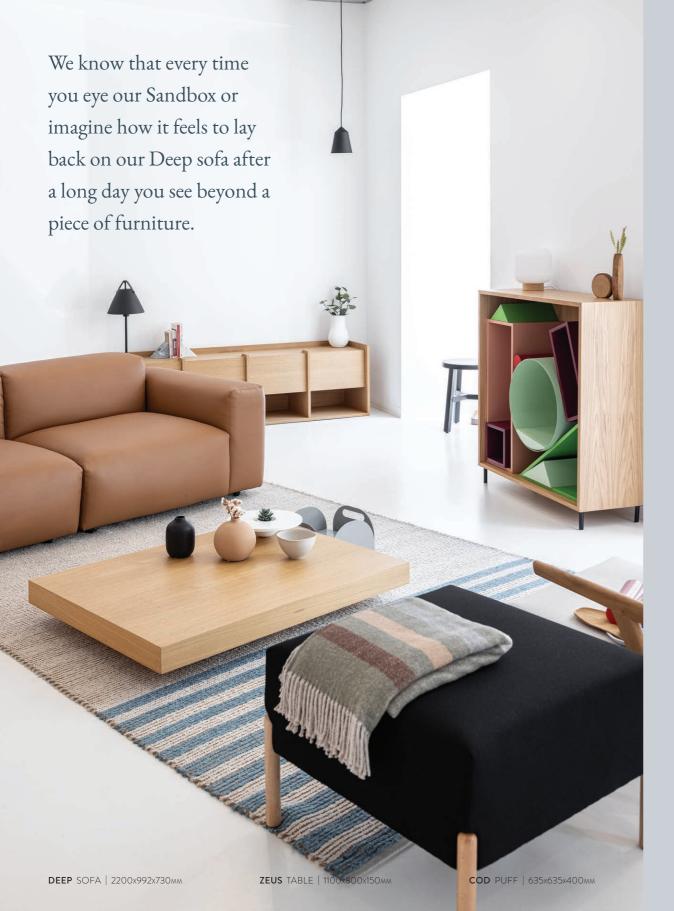

 DEEP SOFA | 2200x992x730mm
 MIES L TV SIDEBOARD | 600x460x690mm
 GLYPH STOOL | 390x450x390mm
 SANDBOX CABINET | 945x360x1030mm

To sit down at the end of a long day. To sit down for a meal. To sit for work. To sit down while waiting.