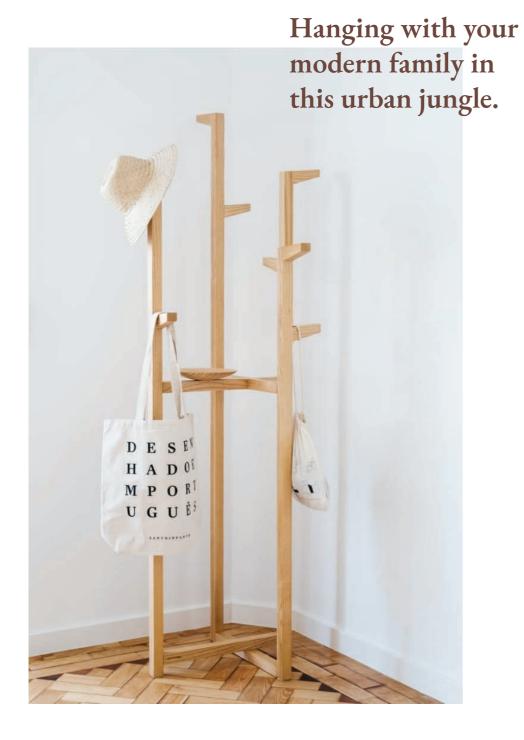

world.







You see your future shared with those you love. You see all the possibilities of expressing yourself.

You see room for dreams to emerge and take shape.

And all of that is priceless.







Where do you keep your treasures? Where do you keep your most prized possessions and your everyday objects? Where do you keep your memories? All of them live at home, with you, and some should be proudly displayed, some kept away from prying eyes. But all of them deserve their own place in your home. This is where you keep them.









Because even though we may move houses, we take home with us, in the shape of the furniture and objects we collect to better experience and welcome life.



CURVE SHELF | UNIT · 1000x420x400mm

**DEEP** SOFA | 3035x992x730mm





Just add garments.













# **OVERVIEW**













CORK.

### TENSION by Pedrita Studio

. Ø800





WHITE MATTE; BLACK MATTE.

## ANY by Pedrita Studio

Ø3000







100% NEW ZEALAND WOOL - HOT.



#### **FINISHING**

## WOOD



#### **FABRICS**

## PU Synthetic Leather





<sup>\*</sup>All Camira finishings available at <a href="https://www.camirafabrics.com/en">https://www.camirafabrics.com/en</a>



## **PORVENTURA**

**SHOWROOM** 

RUA PRIOR DO CRATO 1 D 1350-259 LISBON • PORTUGAL

> WWW.PORVENTURA.EU INFO@PORVENTURA.EU +351 937 668 339

#### **CREATIVE DIRECTION**

MIGUEL SOEIRO

#### **PHOTOGRAPHY**

IVO OLIVEIRA RODRIGUES FRANCISCO NOGUEIRA RAQUEL PERDIGÃO

POST PRODUCTION

& GRAPHIC DESIGN

CÁTIA MOURA

FOR PRESS INQUIRES, PLEASE CONTACT PRESS@PORVENTURA.EU

© 2024 PORVENTURA ALL RIGHTS RESERVE