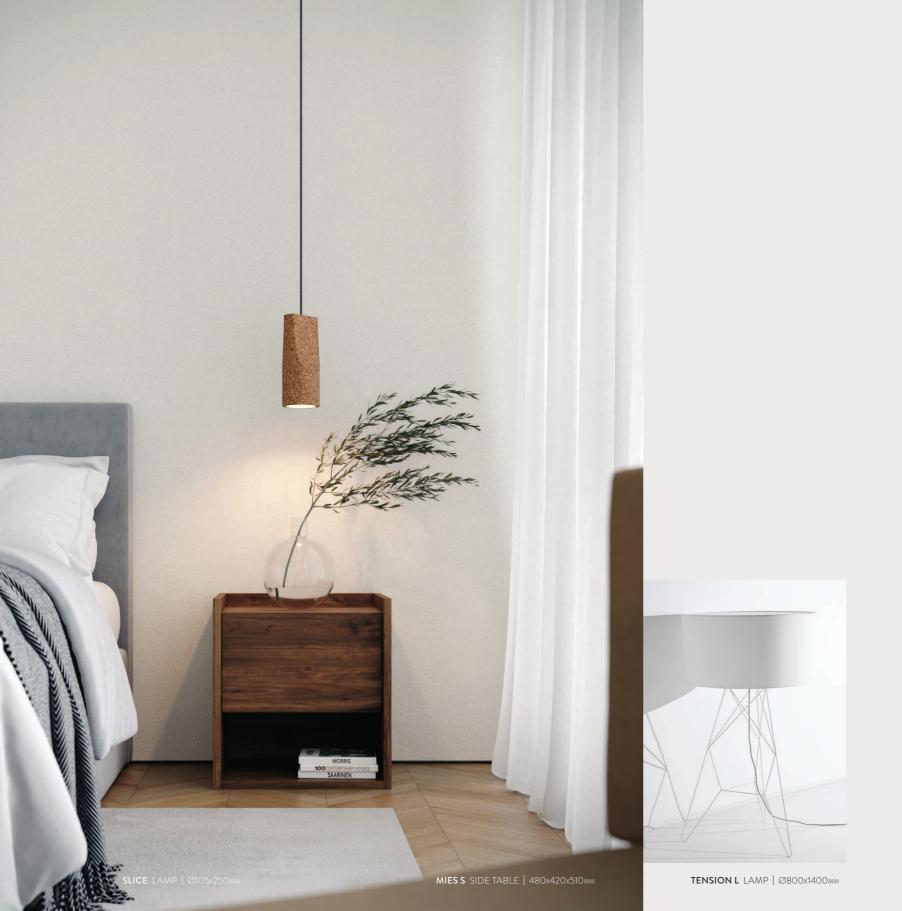

 DEEP SOFA | 2200x992x730mm
 MIES L TV SIDEBOARD | 600x460x690mm
 GLYPH STOOL | 390x450x390mm
 SANDBOX CABINET | 945x360x1030mm

To sit down at the end of a long day. To sit down for a meal. To sit for work. To sit down while waiting.