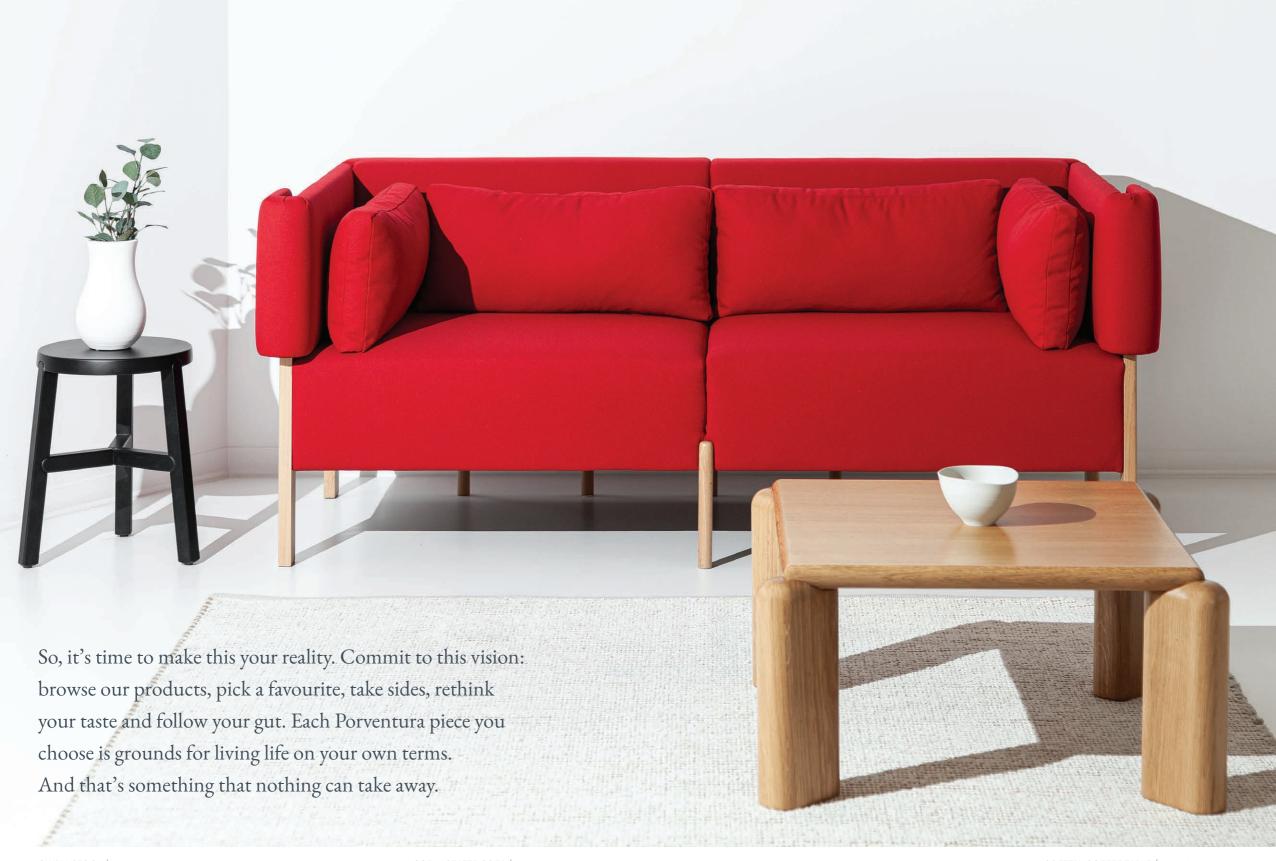

 DEEP SOFA | 2200x992x730mm
 MIES L TV SIDEBOARD | 600x460x690mm
 GLYPH STOOL | 390x450x390mm
 SANDBOX CABINET | 945x360x1030mm

To sit down at the end of a long day. To sit down for a meal. To sit for work. To sit down while waiting.

Because even though we may move houses, we take home with us, in the shape of the furniture and objects we collect to better experience and welcome life.

CURVE SHELF | UNIT · 1000x420x400mm

**DEEP** SOFA | 3035x992x730mm