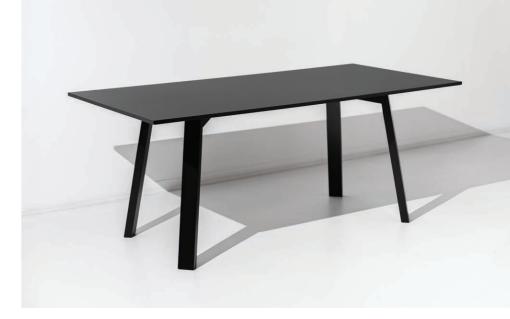

Tables are the silent witnesses of great moments. They bear our gatherings and support us on our meals alone.

FENDA COFFEE TABLE | 1200x730x400mm | ICON DINING CHAIR | 580x630x725mm | ICON LOUNGE CHAIR | 630x665x675mm | FLAT TABLE | 1800x900x740mm