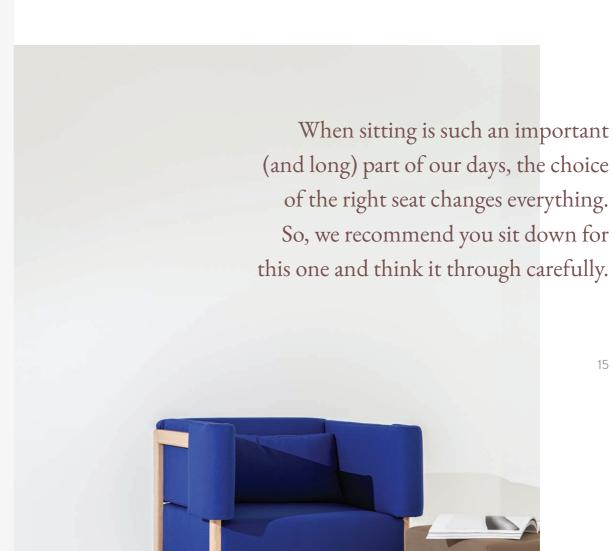

 DEEP SOFA | 2200x992x730mm
 MIES L TV SIDEBOARD | 600x460x690mm
 GLYPH STOOL | 390x450x390mm
 SANDBOX CABINET | 945x360x1030mm

To sit down at the end of a long day. To sit down for a meal. To sit for work. To sit down while waiting.