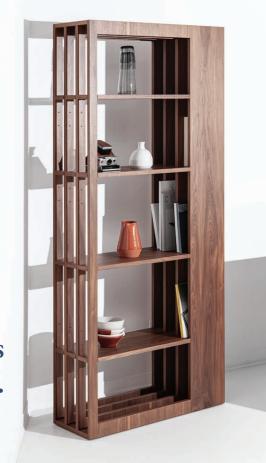

Because even though we may move houses, we take home with us, in the shape of the furniture and objects we collect to better experience and welcome life.

CURVE SHELF | UNIT · 1000x420x400mm

**DEEP** SOFA | 3035x992x730mm