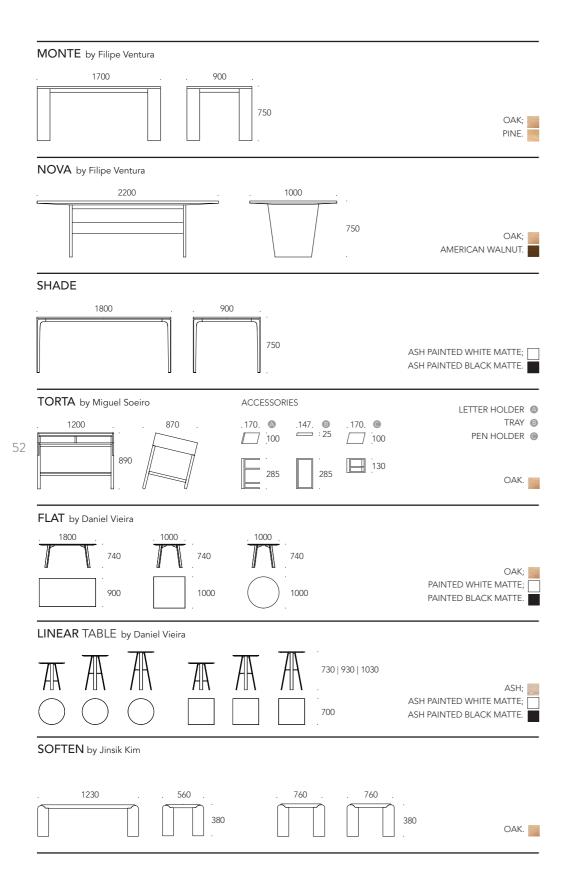

future shared with those you love. You see all the possibilities of expressing yourself.

You see room for dreams to emerge and take shape.

And all of that is priceless.







Where do you keep your treasures? Where do you keep your most prized possessions and your everyday objects? Where do you keep your memories? All of them live at home, with you, and some should be proudly displayed, some kept away from prying eyes. But all of them deserve their own place in your home. This is where you keep them.









Because even though we may move houses, we take home with us, in the shape of the furniture and objects we collect to better experience and welcome life.



CURVE SHELF | UNIT · 1000x420x400mm

**DEEP** SOFA | 3035x992x730mm





Just add garments.













# **OVERVIEW**













CORK.

### TENSION by Pedrita Studio

. Ø800





WHITE MATTE; BLACK MATTE.

## ANY by Pedrita Studio

Ø3000







100% NEW ZEALAND WOOL - HOT.



#### **FINISHING**

## WOOD



#### **FABRICS**

## PU Synthetic Leather





<sup>\*</sup>All Camira finishings available at <a href="https://www.camirafabrics.com/en">https://www.camirafabrics.com/en</a>



## **PORVENTURA**

**SHOWROOM** 

RUA PRIOR DO CRATO 1 D 1350-259 LISBON • PORTUGAL

> WWW.PORVENTURA.EU INFO@PORVENTURA.EU +351 937 668 339

#### **CREATIVE DIRECTION**

MIGUEL SOEIRO

#### **PHOTOGRAPHY**

IVO OLIVEIRA RODRIGUES FRANCISCO NOGUEIRA RAQUEL PERDIGÃO

POST PRODUCTION

& GRAPHIC DESIGN

CÁTIA MOURA

FOR PRESS INQUIRES, PLEASE CONTACT PRESS@PORVENTURA.EU

© 2024 PORVENTURA ALL RIGHTS RESERVED. NO PART OF THIS PUBLICATI