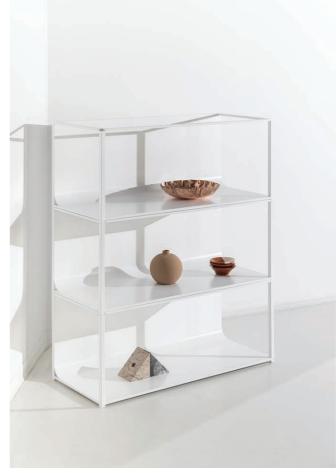

Because even though we may move houses, we take home with us, in the shape of the furniture and objects we collect to better experience and welcome life.

CURVE SHELF | UNIT · 1000x420x400mm

**DEEP** SOFA | 3035x992x730mm