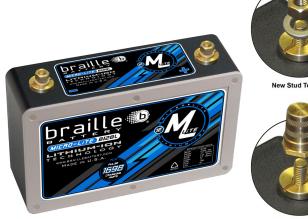

# Braille Battery<sup>™</sup> MICRO-LiTE<sup>™</sup> Lithium Technology

## Lighter. Stronger. Faster.

Part Number: Model Name: B128L Braille MICRO-LITE B128L Lithium Technology Racing Battery

- MORE CRANKING POWER, LOWER IMPEDANCE DESIGN
- Easy Install: Built in a Direct Replacement Size
- Safe: Sealed Safe Design, Proven Performance
- Fast Power: Rapid Recharge, Stable Voltage Output
- Greener: Modular Design For Longer Life
- Exclusive Braille Lithium Racing Warranty

## PHYSICAL SPECS

| BCI Group:         | Same Length as Group 24, 27 & 34    |
|--------------------|-------------------------------------|
| Length:            | 10.15" / 258 mm                     |
| Width:             | 3.15″ / 80 mm                       |
| Height:            | 6.14" / 156 mm                      |
| Minimum Weight:    | 8.8 lbs / 4 kg                      |
| Post Type:         | Braille True Torque SAE Auto Posts, |
|                    | 3/8" bolt top. Threaded Stud        |
|                    | Also Available                      |
| Recommended Mount: | Secure Mounting with                |
|                    | Vibration padding.                  |