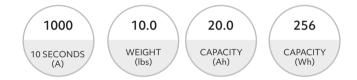

# Technical Specs

| 5 Second Pulse Cranking Amps             | 1297 | Charging<br>Temperature | 0C to 50C    |
|------------------------------------------|------|-------------------------|--------------|
| 10 Second Pulse Discharge<br>Current (A) | 1000 | Discharge               | -20C to +60C |
| Voltage (V)                              | 12   | Temperature Range       |              |
| Capacity (Ah)                            | 20.0 | Storage<br>Temperature  | -20C to +60C |
| Capacity (Wh)                            | 256  |                         |              |
| Continuous Discharge Current (A)         | 400  |                         |              |