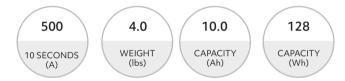

## Technical Specs

| 5 Second Pulse Cranking Amps             | 575  | Charging<br>Temperature<br>Discharge<br>Temperature Ran |
|------------------------------------------|------|---------------------------------------------------------|
| 10 Second Pulse Discharge<br>Current (A) | 500  |                                                         |
| Voltage (V)                              | 12   |                                                         |
| Capacity (Ah)                            | 10.0 | Storage<br>Temperature                                  |
| Capacity (Wh)                            | 128  | remperatore                                             |
| Continuous Discharge Current (A)         | 200  |                                                         |