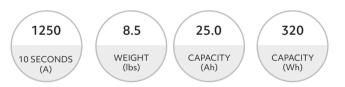

#### Technical Specs

Ģ

| 5 Second Pulse Cranking Amps             | 1420 |
|------------------------------------------|------|
| 10 Second Pulse Discharge<br>Current (A) | 1250 |
| Voltage (V)                              | 12   |
| Capacity (Ah)                            | 25.0 |
| Capacity (Wh)                            | 320  |
| Continuous Discharge Current (A)         | 500  |