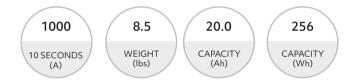

#### Physical Specs

| Battery Chemistry | LFP                               |
|-------------------|-----------------------------------|
| Length (in)       | 9.8"                              |
| Width (in)        | 3.8"                              |
| Height (in)       | 8.1"                              |
| Weight (lbs)      | 8.5                               |
| Terminal Type     | Brass terminal block with M6 bolt |

## Technical Specs

| 5 Second Pulse Cranking Amps     | 1197 | Charging                              | 0C to 50C    |
|----------------------------------|------|---------------------------------------|--------------|
| 10 Second Pulse Discharge        | 1000 | Temperature                           |              |
| Current (A)                      | 1000 | Discharge                             | -20C to +60C |
| Voltage (V)                      | 12   | Temperature Range Storage Temperature | 200101000    |
| Capacity (Ah)                    | 20.0 |                                       | -20C to +60C |
| Capacity (Wh)                    | 256  | remperatore                           |              |
| capacity (VIII)                  | 230  |                                       |              |
| Continuous Discharge Current (A) | 400  |                                       |              |