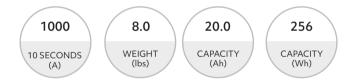

## Technical Specs

| 5 Second Pulse Cranking Amps             | 1197              | Charging<br>Temperature<br>Discharge | 0C to 50C    |
|------------------------------------------|-------------------|--------------------------------------|--------------|
| 10 Second Pulse Discharge<br>Current (A) | 1000              |                                      | 200: (20     |
| Voltage (V)                              | Temperature Range | -20C to +60C                         |              |
| Capacity (Ah)                            | 20.0              | Storage<br>Temperature               | -20C to +60C |
| Capacity (Wh)                            | 256               | •                                    |              |
| Continuous Discharge Current (A)         | 400               |                                      |              |