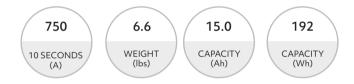

# Technical Specs

| 5 Second Pulse Cranking Amps     | 947  | Charging            |
|----------------------------------|------|---------------------|
| 10 Second Pulse Discharge        | 750  | Temperat            |
| Current (A)                      | 750  | Discharge           |
| Voltage (V)                      | 12   | Temperat            |
| Capacity (Ah)                    | 15.0 | Storage<br>Temperat |
| Capacity (Wh)                    | 192  | remperar            |
| Continuous Discharge Current (A) | 300  |                     |
|                                  |      |                     |