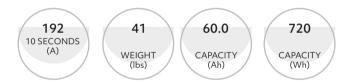

#### Physical Specs

| Battery Chemistry | LFP                   |
|-------------------|-----------------------|
| Length (in)       | 10.1″                 |
| Width (in)        | 6.3"                  |
| Height (in)       | 7.75"                 |
| Weight (lbs)      | 41                    |
| Terminal Type     | Steel stud and needle |
| Polarity          | Left                  |

#### Technical Specs

| 5 Second Pulse Cranking Amps             | 2132 |
|------------------------------------------|------|
| 10 Second Pulse Discharge<br>Current (A) | 192  |
| Voltage                                  | 12   |
| Capacity (Ah)                            | 60.0 |
| Capacity (Wh)                            | 720  |