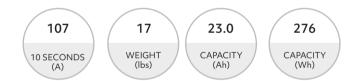

## Technical Specs

| 5 Second Pulse Cranking Amps | 1191 | Charging                       | 0C to 50C    |
|------------------------------|------|--------------------------------|--------------|
| 10 Second Pulse Discharge    | 107  | Temperature                    |              |
| Current (A)                  | 107  | Discharge<br>Temperature Range | -40C to +60C |
| Voltage                      | 12   |                                |              |
| Capacity (Ah)                | 23.0 | Storage<br>Temperature         | -40C to +60C |
| Capacity (Wh)                | 276  |                                |              |