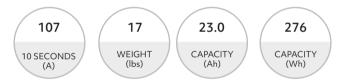

#### Physical Specs

| Battery Chemistry | LFP                                  |
|-------------------|--------------------------------------|
| Length (in)       | 6.8"                                 |
| Width (in)        | 4.0"                                 |
| Height (in)       | 6.1"                                 |
| Weight (lbs)      | 17                                   |
| Terminal Type     | Steel terminal block<br>with M6 bolt |
| Polarity          | Left                                 |
|                   |                                      |

#### Technical Specs

| 5 Second Pulse Cranking Amps             | 1191 |
|------------------------------------------|------|
| 10 Second Pulse Discharge<br>Current (A) | 107  |
| Voltage                                  | 12   |
| Capacity (Ah)                            | 23.0 |
| Capacity (Wh)                            | 276  |