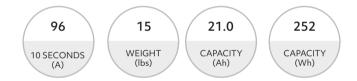

## Technical Specs

| 5 Second Pulse Cranking Amps | 1067 | Charging                       | 0C to 50C    |
|------------------------------|------|--------------------------------|--------------|
| 10 Second Pulse Discharge    | 96   | Temperature                    |              |
| Current (A)                  | 90   | Discharge<br>Temperature Range | -40C to +60C |
| Voltage                      | 12   |                                |              |
| Capacity (Ah)                | 21.0 | Storage<br>Temperature         | -40C to +60C |
| Capacity (Wh)                | 252  |                                |              |