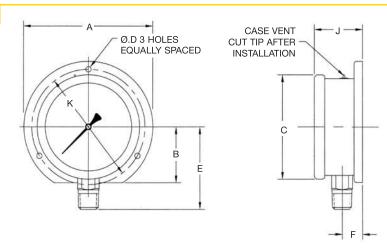

## **Optional Case Styles**

### **D80 Series**

All dimensions are nominal. Dimensions in [ ] are in millimeters.

**How to Order:** Specify the Optional Case Code at the end of the Instrument Ordering Code.

Sample Order Number: D82LFB 25 02 L A 300 - SML