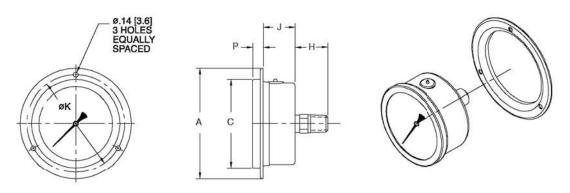

#### 2", 21/2" & 4" Front Flange

| Dial Size | A          | C          | Н         | J         | K          | P         |
|-----------|------------|------------|-----------|-----------|------------|-----------|
| 2"        | 3.03 [77]  | 2.09 [53]  | 0.99 [25] | 0.94 [24] | 2.65 [65]  | 0.32 [8]  |
| 21/2"     | 3.35 [85]  | 2.67 [68]  | 0.99 [25] | 0.82 [21] | 2.95 [75]  | 0.32 [8]  |
| 4"        | 5.20 [132] | 4.17 [106] | 0.99 [25] | 0.91 [23] | 4.56 [116] | 0.42 [10] |