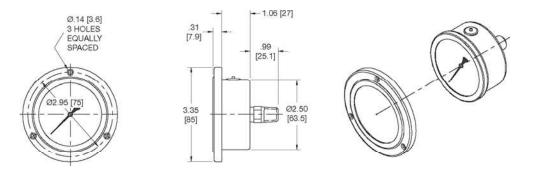

#### 21/2" & 4" Surface Mount

| Dial S | Size | A          | В           | C          | D          | E           | F           | J           | K          |
|--------|------|------------|-------------|------------|------------|-------------|-------------|-------------|------------|
| 21/2"  |      | 3.35 [85]  | 1.43 [36.3] | 2.68 [68]  | 0.14 [3.6] | 2.23 [56.6] | 0.52 [13.2] | 1.38 [35.1] | 2.95 [75]  |
| 4"     |      | 5.20 [132] | 2.19 [55.6] | 4.18 [106] | 0.19 [4.8] | 3.07 [78]   | 0.62 [15.7] | 1.47 [37.3] | 4.57 [116] |