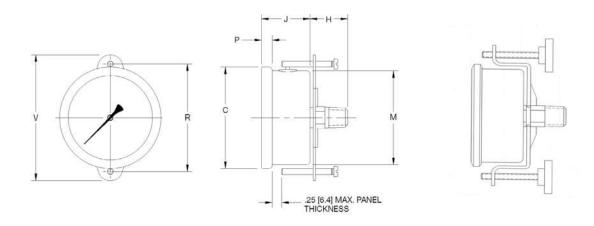

#### 2", 21/2" & 4" U-Clamp

| Dial Size | C          | Н         | J           | М           | P          | R          | V          |
|-----------|------------|-----------|-------------|-------------|------------|------------|------------|
| 2"        | 2.09 [53]  | 0.99 [25] | 1.10 [28]   | 1.91 [48.5] | 0.18 [4.5] | 2.28 [58]  | 2.76 [70]  |
| 21/2"     | 2.68 [68]  | 0.99 [25] | 1.20 [30.5] | 2.44 [62]   | 0.28 [7]   | 2.83 [72]  | 3.31 [84]  |
| 4"        | 4.17 [106] | 0.99 [25] | 1.32 [33.5] | 3.88 [98.6] | 0.28 [7]   | 4.33 [110] | 4.80 [122] |