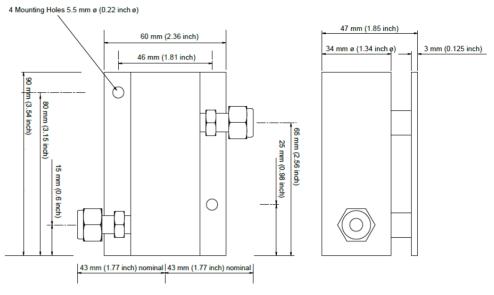

## **Sensor Holder**

**RJN March 5, 2024** 

NOTE: The assembly is shown with ¼ inch OD tube fittings. The dimension across the tube fittings will vary for all other size fittings.