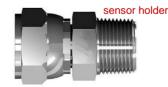

## **Sensor Holder**

**RJN March 5, 2024** 

NOTE: The assembly is shown with ¼ inch OD tube fittings. The dimension across the tube fittings will vary for all other size fittings.

## Sensor Holder

Model SEH, sensor holder is manufactured from solid stainless steel and houses the dewpoint sensor in inline installations. The unit has a design pressure rating of 400 bar (6000 psi) and can be supplied oxygen cleaned if required.