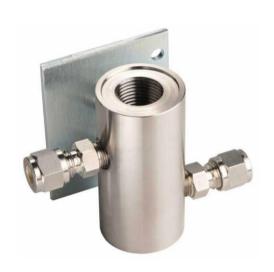

## **Sensor Holder**

**RJN March 5, 2024** 

NOTE: The assembly is shown with ¼ inch OD tube fittings. The dimension across the tube fittings will vary for all other size fittings.

## Sensor Holder

Model SEH, sensor holder is manufactured from solid stainless steel and houses the dewpoint sensor in inline installations. The unit has a design pressure rating of 400 bar (6000 psi) and can be supplied oxygen cleaned if required.

Materials of construction: Stainless Steel Wetted Materials. Steel Mounting Plate

Please specify the type of sensor to be installed:

SEH-ACD- X for use with the AcuDew Transmitter

SEH- SDTex-X for use with the SDTex Transmitter