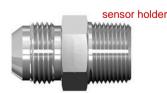

## **Sensor Holder**

**RJN March 5, 2024** 

NOTE: The assembly is shown with ¼ inch OD tube fittings. The dimension across the tube fittings will vary for all other size fittings.

## Sensor Holder

Model SEH, sensor holder is manufactured from solid stainless steel and houses the dewpoint sensor in inline installations. The unit has a design pressure rating of 400 bar (6000 psi) and can be supplied oxygen cleaned if required.