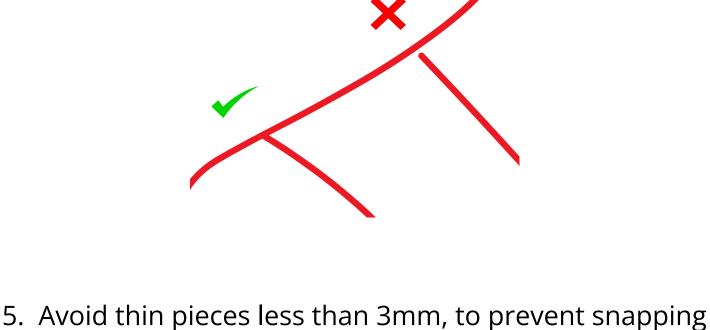

3. No sharp points. They must be rounded to prevent issues when laser cutting.

sticking together on the laser cutter.

Themed pieces can be made up of multiple parts.

Themed pieces must match the theme of the artwork