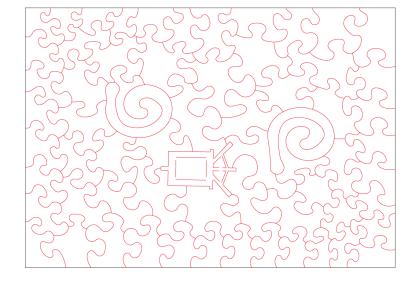

## Jigsaw Cut Design Requirements

1. Border should be **black**. Cuts should be **red**. Line thickness must be 0.1mm.

2. All border pieces must lock together. Most internal pieces should also lock together in at least 2 places.

- Themed pieces can be in any orientation.

  The more pieces that lock together, the better
- The more pieces that lock together, the better.
- Please do not adjust the template sizes.
  Image and Cut should be in separate layers
- All lines should be 0.1mm thick