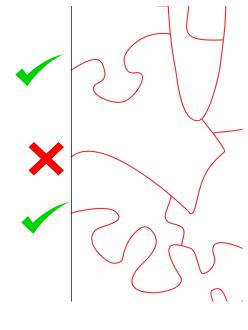

3. No sharp points. They must be rounded to prevent issues when laser cutting.

sticking together on the laser cutter.

Themed pieces can be made up of multiple parts.

Themed pieces must match the theme of the artwork