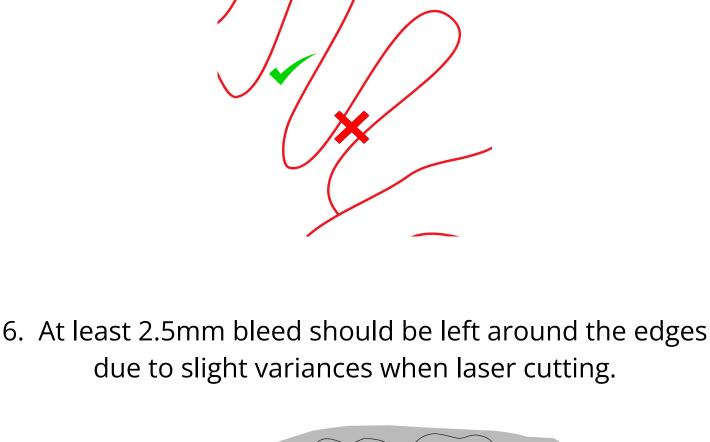

3. No sharp points. They must be rounded to prevent issues when laser cutting.

sticking together on the laser cutter.

Themed pieces can be made up of multiple parts.

Themed pieces must match the theme of the artwork