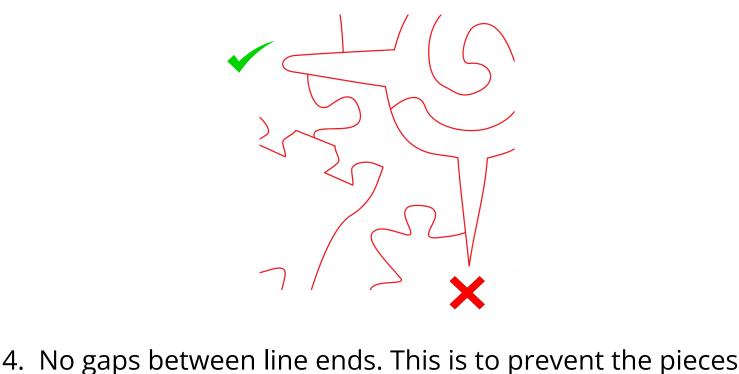

3. No sharp points. They must be rounded to prevent issues when laser cutting.

sticking together on the laser cutter.

Themed pieces can be made up of multiple parts.

Themed pieces must match the theme of the artwork