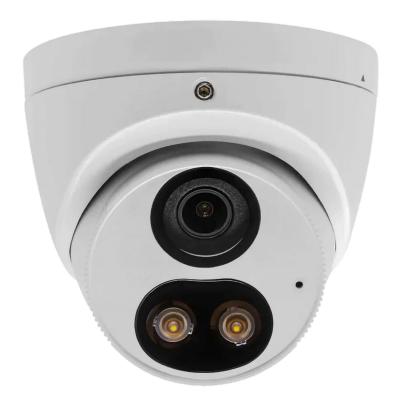

## **SPECIFICATIONS**

- 8MP IP turret camera
- Color: White
- 2.8mm @ F1.0 fixed lens
- 120DB true WDR (wide dynamic range for scenes with high-contrast lighting)
- 98ft (30m) IR LED range
- Built-in mic
- Up to 256 GB Micro SD card
- 835ft PoE connection range
- DC12V & PoE
- IP67 protection (indoor/outdoor)