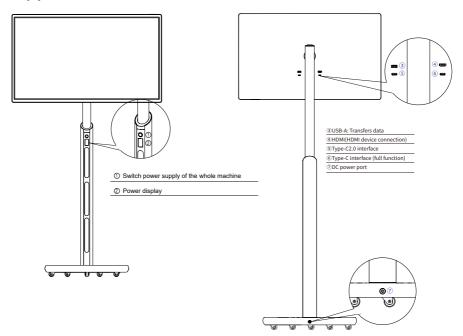

## Appearance introduction

## Connect and power on

#### 1. Connection of signal Q line

- 1.1, support HDMI signal connection, use HDMI cable to connect the display to the signal end
- 1.2, 12 Support Type-C signal connection, use the Type-C line to connect the display to the signal end. Note: The Type-C interface at the signal end has the transmission function

#### 2. Connect the USB peripheral

You can also connect USB/Type-C peripherals through USB/Type-C docking; When connecting peripherals, the default is Android, if you need to switch, you need to switch in the menu