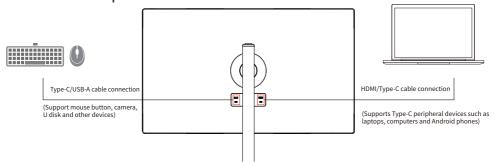

#### 1. Connection of signal Q line

- 1.1, support HDMI signal connection, use HDMI cable to connect the display to the signal end
- 1.2, 12 Support Type-C signal connection, use the Type-C line to connect the display to the signal end. Note: The Type-C interface at the signal end has the transmission function

#### 2. Connect the USB peripheral

You can also connect USB/Type-C peripherals through USB/Type-C docking; When connecting peripherals, the default is Android, if you need to switch, you need to switch in the menu