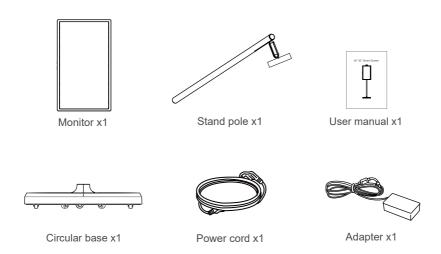

# Packing list

After opening the package, please confirm the contents of the package below.

(M5\*16)
Connect the base to the column screws x4