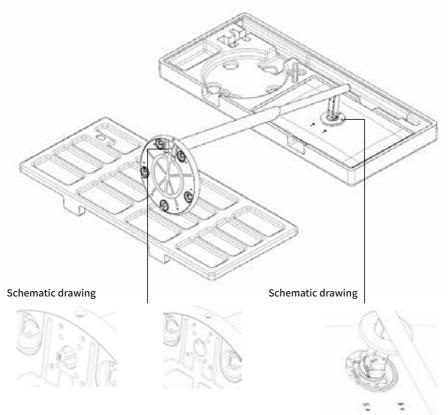

## Installation guide

4. Take out the vertical rod, connect it with the quick disassembly position of the display screen, and then put the chassis on the other side of the Poly dragon, pass the power cord at the bottom of the lower rod through the round hole of the chassis, and connect it with the power cord of the chassis.

Pull out the wire from the vertical rod and connect it to the power cord of the chassis, close the interface cover, and fix the screws (built-in screw).

Pull out the Type-C cable from the vertical rod and connect it to the screen interface, and then lock it