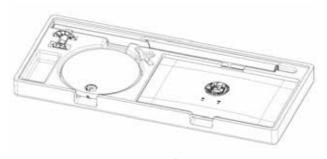

# Packing list

After opening the package, please confirm the contents of the package below.

(M5\*16)
Connect the base to the column screws x4

# Installation guide

1. Take out polystyrene from the carton;

\*More than 2 adults are recommended to work

2. Open the polystyrene and remove the polystyrene cover;

3. Take out the product, place the screen facing down on the polydragon, as shown in the picture below;