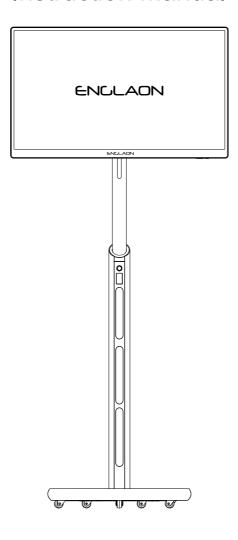

# Installation guide

1. Take out polystyrene from the carton;

\*More than 2 adults are recommended to work

2. Open the polystyrene and remove the polystyrene cover;

3. Take out the product, place the screen facing down on the polydragon, as shown in the picture below;

## Installation guide

4. Take out the vertical rod, connect it with the quick disassembly position of the display screen, and then put the chassis on the other side of the Poly dragon, pass the power cord at the bottom of the lower rod through the round hole of the chassis, and connect it with the power cord of the chassis.

Pull out the wire from the vertical rod and connect it to the power cord of the chassis, close the interface cover, and fix the screws (built-in screw).

Pull out the Type-C cable from the vertical rod and connect it to the screen interface, and then lock it