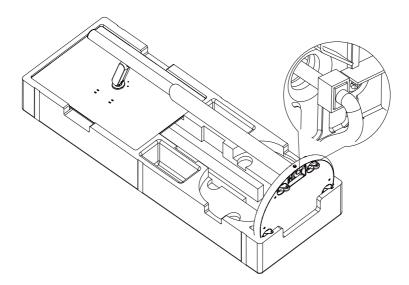

### Installation guide

3. Take the chassis, turn over the display component, insert the machine and the battery connector together; Note: vertical bar horizontal straight (as shown below);

4. Fasten the chassis with the lock screws and fasten the plastic cover (as shown in the following picture);