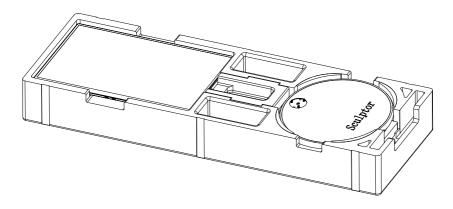

### Installation guide

3. Take the chassis, turn over the display component, insert the machine and the battery connector together; Note: vertical bar horizontal straight (as shown below);

4. Fasten the chassis with the lock screws and fasten the plastic cover (as shown in the following picture);