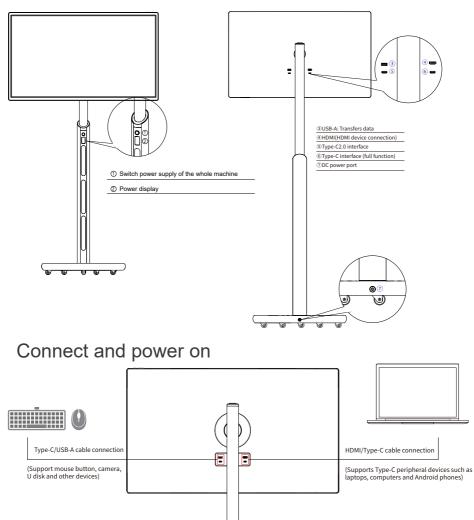

#### 1. Connection of signal Q line

1.1, support HDMI signal connection, use HDMI cable to connect the display to the signal end 1.2, 12 Support Type-C signal connection, use the Type-C line to connect the display to the signal end. Note: The Type-C interface at the signal end has the transmission function

#### 2. Connect the USB peripheral

You can also connect USB/Type-C peripherals through USB/Type-C docking; When connecting peripherals, the default is Android, if you need to switch, you need to switch in the menu