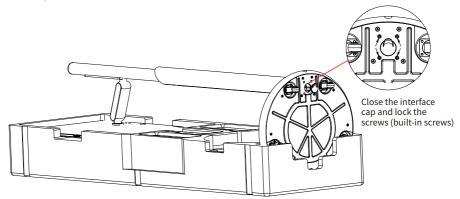

### Installation guide

3. Take the chassis, turn over the display component, insert the machine and the battery connector together; Note: vertical bar horizontal straight (as shown below);

4. Fasten the chassis with the lock screws and fasten the plastic cover (as shown in the following picture);