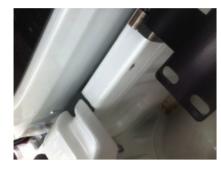

## TOYOTA HILUX N80 Strut Fitting Instructions

9. Remove bar

10. Lay upside down on foam remove brackets

11. Thread brackets

12. Mount female hinge

13. Assemble Hinge on tub

14. Reposition lid and secure lid with 8x ss bolts, lightly tighten

- 15. Attach pin retainer /locator Button.
- Once the lid is all lined up the bolts can be tighten
- Make sure the infil edges line up to the lid on the outside of Tub
- Make sure there is NO rubbing by off centre lid
- Struts and Locking mechanism can now be attached