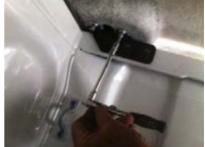

## FLAT TOP TOYOTA HILUX N80 Strut Fitting Instructions

1. Remove bar

2. Lay upside down on foam remove brackets

3. Thread brackets

4. Attach to underside of infil mouldings (bolt on)

5. Lay foam tape across front edge of infil to sit on and seal

6. Trim foam

7. Replace infil with bar attached

8. Tighten brackets when in position