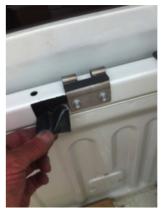

## TOYOTA HILUX N80 Strut Fitting Instructions

9. Remove bar

10. Lay upside down on foam remove brackets

11. Thread brackets

12. Mount female hinge

13. Assemble Hinge on tub

14. Reposition lid and secure lid with 8x ss bolts, lightly tighten

- 15. Attach pin retainer /locator Button.
- Once the lid is all lined up the bolts can be tighten
- Make sure the infil edges line up to the lid on the outside of Tub
- Make sure there is NO rubbing by off centre lid
- Struts and Locking mechanism can now be attached