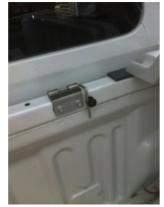

## TOYOTA HILUX N80 Strut Fitting Instructions

9. Remove bar

10. Lay upside down on foam remove brackets

11. Thread brackets

12. Mount female hinge

13. Assemble Hinge on tub

14. Reposition lid and secure lid with 8x ss bolts, lightly tighten

- 15. Attach pin retainer /locator Button.
- Once the lid is all lined up the bolts can be tighten
- Make sure the infil edges line up to the lid on the outside of Tub
- Make sure there is NO rubbing by off centre lid
- Struts and Locking mechanism can now be attached