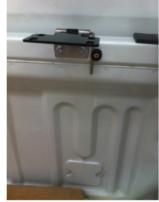

## FLAT TOP TOYOTA HILUX N80 Strut Fitting Instructions



1. Remove bar



2. Lay upside down on foam remove brackets



3. Thread brackets



4. Attach to underside of infil mouldings (bolt on)





5. Lay foam tape across front edge of infil to sit on and seal



6. Trim foam



7. Replace infil with bar attached



8. Tighten brackets when in position

## TOYOTA HILUX N80 Strut Fitting Instructions



9. Remove bar



10. Lay upside down on foam remove brackets



11. Thread brackets



12. Mount female hinge



13. Assemble Hinge on tub



14. Reposition lid and secure lid with 8x ss bolts, lightly tighten



- 15. Attach pin retainer /locator Button.
- Once the lid is all lined up the bolts can be tighten
- Make sure the infil edges line up to the lid on the outside of Tub
- Make sure there is NO rubbing by off centre lid
- Struts and Locking mechanism can now be attached

## SEE SEPARATE GENERIC POWER STRUT INSTRUCTION