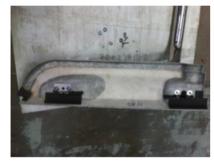

## FLAT TOP TOYOTA HILUX N80 Strut Fitting Instructions

1. Remove bar

2. Lay upside down on foam remove brackets

3. Thread brackets

4. Attach to underside of infil mouldings (bolt on)

5. Lay foam tape across front edge of infil to sit on and seal

6. Trim foam

7. Replace infil with bar attached

8. Tighten brackets when in position