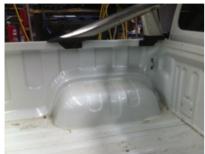

## FLAT TOP TOYOTA HILUX N80 Strut Fitting Instructions

1. Remove bar

2. Lay upside down on foam remove brackets

3. Thread brackets

4. Attach to underside of infil mouldings (bolt on)

5. Lay foam tape across front edge of infil to sit on and seal

6. Trim foam

7. Replace infil with bar attached

8. Tighten brackets when in position