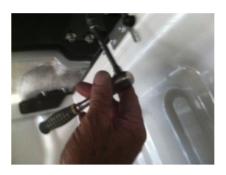

## FLAT TOP TOYOTA HILUX N80 Strut Fitting Instructions



1. Remove bar



2. Lay upside down on foam remove brackets



3. Thread brackets



4. Attach to underside of infil mouldings (bolt on)





5. Lay foam tape across front edge of infil to sit on and seal



6. Trim foam



7. Replace infil with bar attached



8. Tighten brackets when in position

## TOYOTA HILUX N80 Strut Fitting Instructions



9. Remove bar



10. Lay upside down on foam remove brackets



11. Thread brackets



12. Mount female hinge



13. Assemble Hinge on tub



14. Reposition lid and secure lid with 8x ss bolts, lightly tighten



- 15. Attach pin retainer /locator Button.
- Once the lid is all lined up the bolts can be tighten
- Make sure the infil edges line up to the lid on the outside of Tub
- Make sure there is NO rubbing by off centre lid
- Struts and Locking mechanism can now be attached

## SEE SEPARATE GENERIC POWER STRUT INSTRUCTION