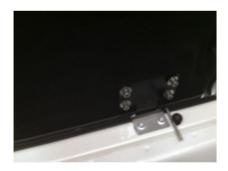

## FLAT TOP TOYOTA HILUX N80 Strut Fitting Instructions



1. Remove bar



2. Lay upside down on foam remove brackets



3. Thread brackets



4. Attach to underside of infil mouldings (bolt on)





5. Lay foam tape across front edge of infil to sit on and seal



6. Trim foam



7. Replace infil with bar attached



8. Tighten brackets when in position

## TOYOTA HILUX N80 Strut Fitting Instructions



9. Remove bar



10. Lay upside down on foam remove brackets



11. Thread brackets



12. Mount female hinge



13. Assemble Hinge on tub



14. Reposition lid and secure lid with 8x ss bolts, lightly tighten



- 15. Attach pin retainer /locator Button.
- Once the lid is all lined up the bolts can be tighten
- Make sure the infil edges line up to the lid on the outside of Tub
- Make sure there is NO rubbing by off centre lid
- Struts and Locking mechanism can now be attached

## SEE SEPARATE GENERIC POWER STRUT INSTRUCTION