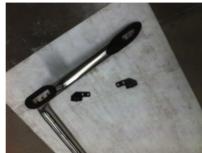

## TOYOTA HILUX N80 Strut Fitting Instructions

9. Remove bar

10. Lay upside down on foam remove brackets

11. Thread brackets

12. Mount female hinge

13. Assemble Hinge on tub

14. Reposition lid and secure lid with 8x ss bolts, lightly tighten