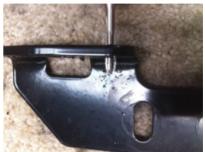

## TOYOTA HILUX N80 Strut Fitting Instructions

9. Remove bar

10. Lay upside down on foam remove brackets

11. Thread brackets

12. Mount female hinge

13. Assemble Hinge on tub

14. Reposition lid and secure lid with 8x ss bolts, lightly tighten

- 15. Attach pin retainer /locator Button.
- Once the lid is all lined up the bolts can be tighten
- Make sure the infil edges line up to the lid on the outside of Tub
- Make sure there is NO rubbing by off centre lid
- Struts and Locking mechanism can now be attached