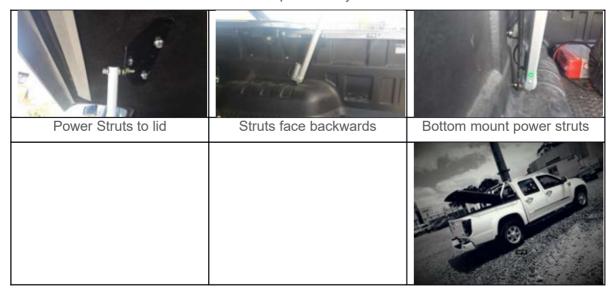

## FLAT TOP GREAT WALL STEED Strut Fitting Instructions

- 1) Remove sports bar and place upside down on a PROTECTIVE Matt.
- 2) Remove plastic cover and disguard
- 3) Fit LH and RH infill mouldings to sports Bars and place loosely M5 x16 set screws and 3/16 x 1 inch washers in trim holes.
- 4) Refit Sports Bars and infills mouldings re-using original 8mm mounting bolts. Tighten 8mm bolts and 5mm screws.
- 5) Fit complete hinge assembly to Ute at 1m centres. Mark out centre and 500mm either side. Use Top holes only on hinges.
- 6) Fit Hinge Pin Retainer buttons.
- 7) Fit D section seal between hinges by cleaning paint surface and applying. Then between hinges and infills.
- 8) Sit Lid on vehicle leave tailgate open. Screw in Allen screws through the slotted hinge holes check even clearances either side and THEN do up hinge Bolts.
- 10) Fit Manual locks and gas struts facing rearwards and marking out with 19mm hole cutter for lock holes or fit Power struts per separate instruction.