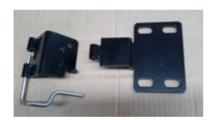

## FLAT TOP GREAT WALL STEED Strut Fitting Instructions

- 1) Remove sports bar and place upside down on a PROTECTIVE Matt.
- 2) Remove plastic cover and disguard
- 3) Fit LH and RH infill mouldings to sports Bars and place loosely M5 x16 set screws and 3/16 x 1 inch washers in trim holes.
- 4) Refit Sports Bars and infills mouldings re-using original 8mm mounting bolts. Tighten 8mm bolts and 5mm screws.
- 5) Fit complete hinge assembly to Ute at 1m centres. Mark out centre and 500mm either side. Use Top holes only on hinges.
- 6) Fit Hinge Pin Retainer buttons.
- 7) Fit D section seal between hinges by cleaning paint surface and applying. Then between hinges and infills.
- 8) Sit Lid on vehicle leave tailgate open. Screw in Allen screws through the slotted hinge holes check even clearances either side and THEN do up hinge Bolts.
- 10) Fit Manual locks and gas struts facing rearwards and marking out with 19mm hole cutter for lock holes or fit Power struts per separate instruction.