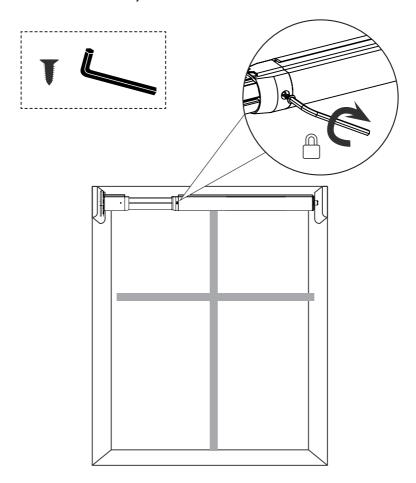

# a. set blind into left hand bracket and pull into the right hand bracket

ensure the orientation of the blind is as shown below

#### b. lock blind in place

by inserting the screw and tighening as much as possible with the allen key