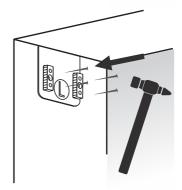

# e. secure with nails(optional step)

i) remove the adjustable cover from the bracket

ii) secure the bracket using 4 of the nails provided

iii) re-fit the adjustable cover onto the bracket

repeat for the other bracket