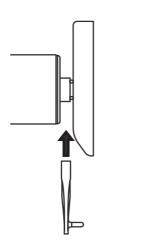

#### c. lock right bracket

i) select the apropriate size of clip for the space between your blind and the bracket

ii) insert the clip and turn upwards to lock into position