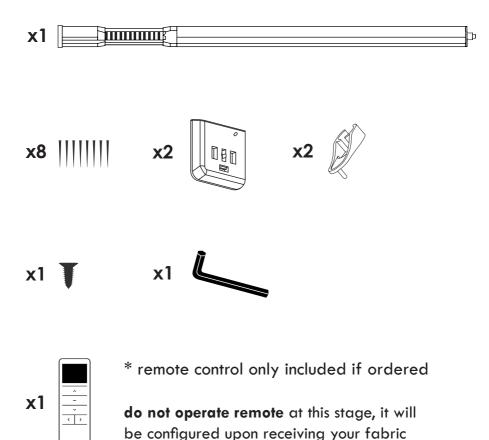

#### hooray!

your measured blind has arrived

#### fitting is simple...

follow the instructions or watch our video guide <a href="measuredblinds.co.uk/pages/videos">measuredblinds.co.uk/pages/videos</a>



need help? contact us at hello@measuredblinds.co.uk

#### what's in the box...

before starting, check you have the following items



#### step 1 fit brackets



a. clean the wallsurface using an alcoholor silicone-free wipe



**b. peel the tape** from the back of each bracket



c. stick the bracket onto each wall, either side of the window

ensure the distance is equal on both sides



d. wait 72 hours for the adhesive tape to bond to the wall, before continuing



# e. secure with nails(optional step)



i) remove the adjustable cover from the bracket



ii) secure the bracket using 4 of the nails provided



iii) re-fit the adjustable cover onto the bracket



repeat for the other bracket

#### step 2 fit blind



# a. set blind into left hand bracket and pull into the right hand bracket

ensure the orientation of the blind is as shown below



#### b. lock blind in place

by inserting the screw and tighening as m