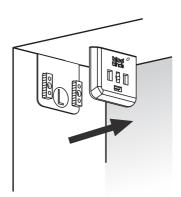

# a. set blind into left hand bracket and pull into the right hand bracket

ensure the orientation of the blind is as shown below