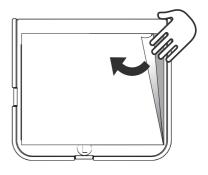

#### step 1 fit brackets

a. clean the wallsurface using an alcoholor silicone-free wipe

**b. peel the tape** from the back of each bracket

c. stick the bracket onto each wall, either side of the window

ensure the distance is equal on both sides