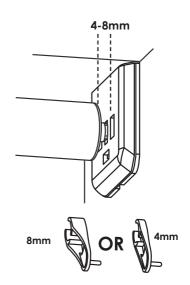

#### c. lock right bracket

i) select the apropriate size of clip for the space between your blind and the bracket

ii) insert the clip and turn upwards to lock into position