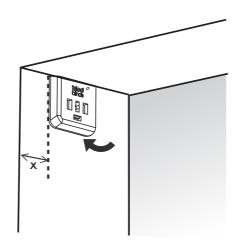

#### step 1 fit brackets

a. clean the wallsurface using an alcoholor silicone-free wipe

**b. peel the tape** from the back of each bracket

c. stick the bracket onto each wall, either side of the window

ensure the distance is equal on both sides