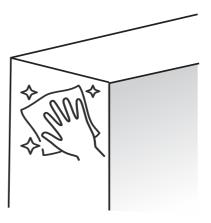

#### step 1 fit brackets

a. clean the wallsurface using an alcoholor silicone-free wipe

**b. peel the tape** from the back of each bracket

c. stick the bracket onto each wall, either side of the window

ensure the distance is equal on both sides