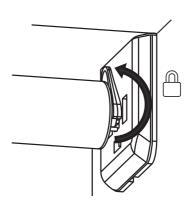

#### c. lock right bracket

i) select the apropriate size of clip for the space between your blind and the bracket

ii) insert the clip and turn upwards to lock into position