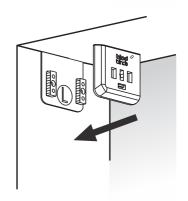

# e. secure with nails(optional step)

i) remove the adjustable cover from the bracket

ii) secure the bracket using 4 of the nails provided

iii) re-fit the adjustable cover onto the bracket

repeat for the other bracket