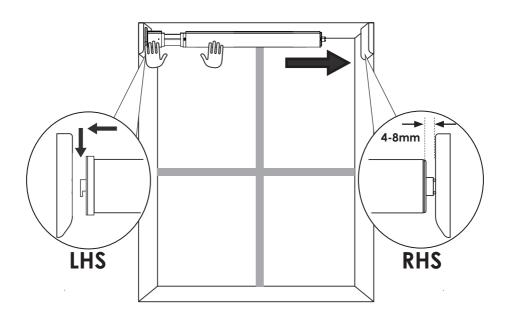

# a. set blind into left hand bracket and pull into the right hand bracket

ensure the orientation of the blind is as shown below