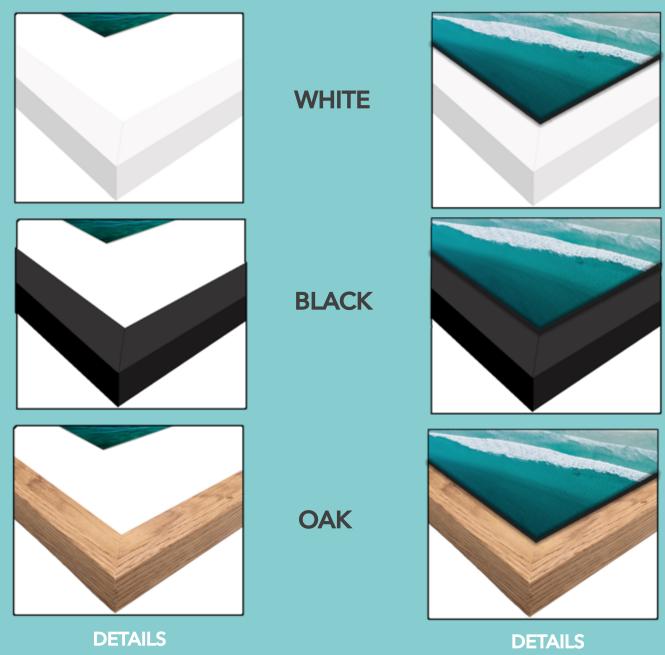

# **FRAME GUIDE**

# FRAMED PRINT OPTIONS

# **CANVAS FRAME OPTIONS**

Smooth Pearl print in a 30mm x 20mm solid wooden Frame available in white, black, oak. 5mm foam core backing 50mm Matboard around print 2mm Clear glass Fully taped back with wire hanging

Floating Shadow Box frame 30mm x 20mm solid wooden frame available in white, black, oak. Fully taped back with wire hanging

www.DGimagery.com.au Daniel@DGimagery.com.au 0497 836 274