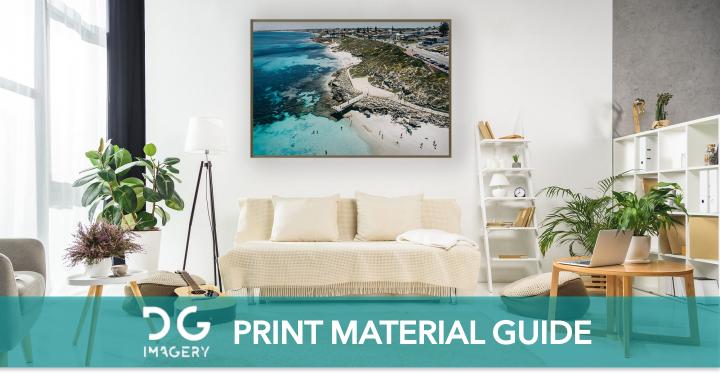

## **CANVAS - RECTANGULAR**

Canvases are printed on matte cloth and stretched around a wooden frame, strung and ready to hang. Rectangular canvases generally come in dimensions with a 2:3 ratio