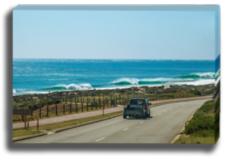

### **CANVAS - SHADOW BOX FRAME**

A floating Shadow Box Frame is a stylish way to make a canvas pop off your wall and match your rooms aesthetic