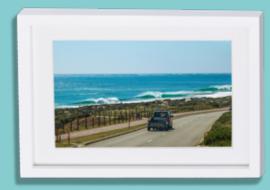

# FRAMED FINE ART PRINT

Professionally framed, images presented behind clear glass with a neat mat border are an easy choice for any room or space. Nonreflective glass is available upon request.

# **CANVAS FRAME OPTIONS**

Smooth Pearl print in a 30mm x 20mm solid wooden Frame available in white, black, oak. 5mm foam core backing 50mm Matboard around print 2mm Clear glass Fully taped back with wire hanging