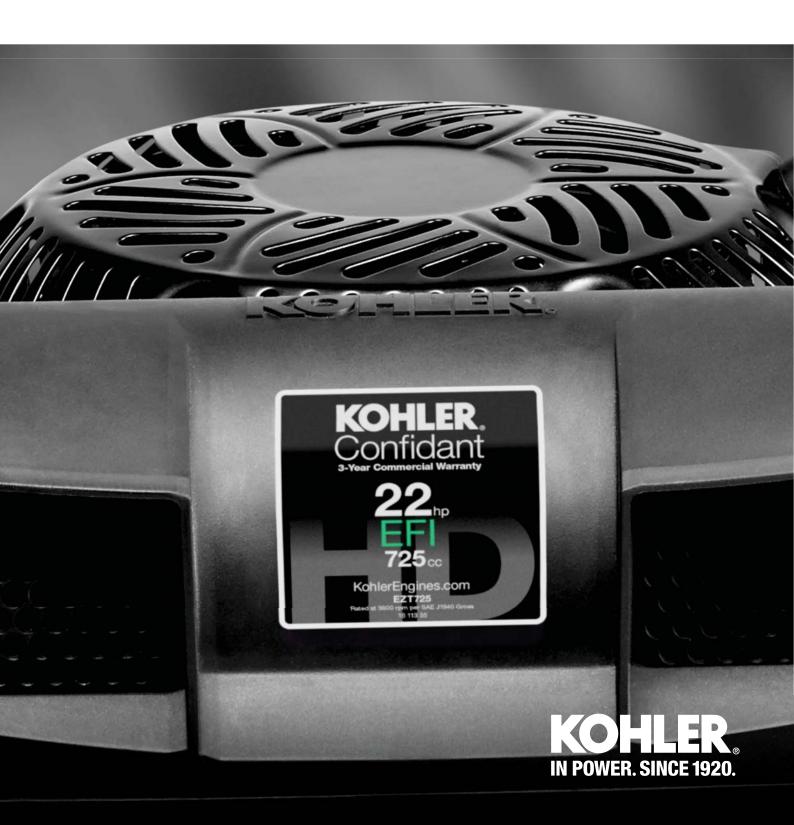

# KOHLER. CONFIDANT EFI

**20-27 HP Engines** 

# How do you make the best better? ADD EFI TECHNOLOGY.

Introducing Confidant EFI, the ultimate mower engine now with electronic fuel injection (EFI). So why EFI? It increases your uptime, saves you cash\*, reduces maintenance and starts so easy it's hard to believe. Any other questions?

### THE BRAND YOU CAN TRUST

Backed with a 3-year limited commercial warranty

\*Compared to a comparable KOHLER carbureted engine under comparable loads and duty cycles. Based on 600 hours of annual operation.