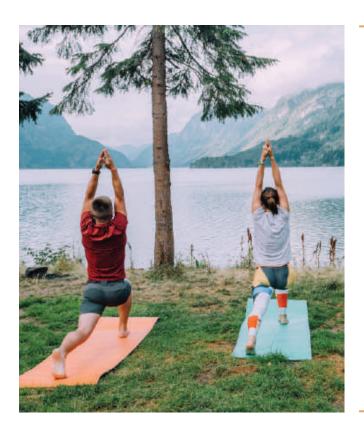

This is holistic travel at its finest – gently strip away the layers of everyday life with daily yoga, self-reflective journaling and meditation sessions, and find your place in the natural world on awe-inspiring cultural expeditions. Prepare to awaken your spirit and unlock your inner explorer, as you tap into the growth, patience, and renewal that's all around you!

#### DEEPER CONNECTIONS

Set off on an Explore & Restore cruise, and you'll be embarking on a special journey, designed to rejuvenate and nurture your whole self, unlock your purpose, and bring you closer to the wonders of life. With powerful expert-led workshops, and exciting exploration on land, you'll have the chance to reveal your place in the world and form a deeper connection with your authentic self.