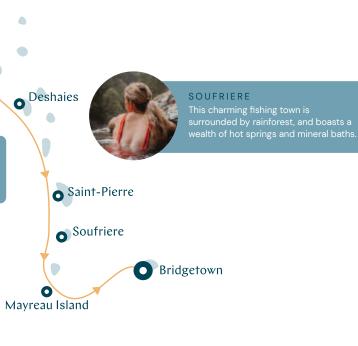

#### DAY VISITING

- Philipsburg, Saint Martin
- Gustavia, Saint Barthélemy
- Deshaies, Guadeloupe
- Saint-Pierre, Martinique
- Soufriere, St Lucia
- Mayreau Island, Saint Vincent
  - & the Grenadines
- Bridgetown, Barbados

#### MAYREAU ISLAND

Explore the virtually untouched Mayreau Island, and enjoy its prist beaches, forest and snorkeling.