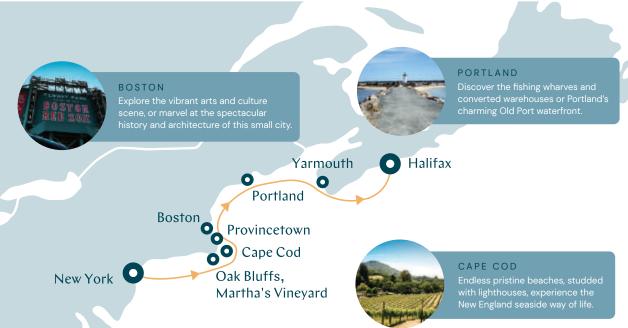

# Inner Connection Cruise, sailing the Northéastern Seaboard

This immersive voyage sets off from NYC, with breathtaking views of the Statue of Liberty and the western side of Manhattan, sailing to Boston, Martha's Vineyard, Portland and more. Sail through the impressive Atlantic Intracoastal Waterway from Cape Cod to Buzzard's Bay, explore the historic town of Provincetown – the site of the Mayflower's landing in 1620 – and discover the fishing wharves and converted warehouses or Portland's charming Old Port waterfront. Your unforgettable journey ends in Halifax, Nova Scotia's beautiful capital, famous for its fascinating maritime museums and star-shaped, hilltop Citadel.

#### DAY VISITING

- **New York City**
- Oak Bluffs, Martha's Vineyard
- Cruising Cape Cod Canal Provincetown, MA
- Boston, MA
- Portland, ME
- Yarmouth, NS
- Halifax, NS