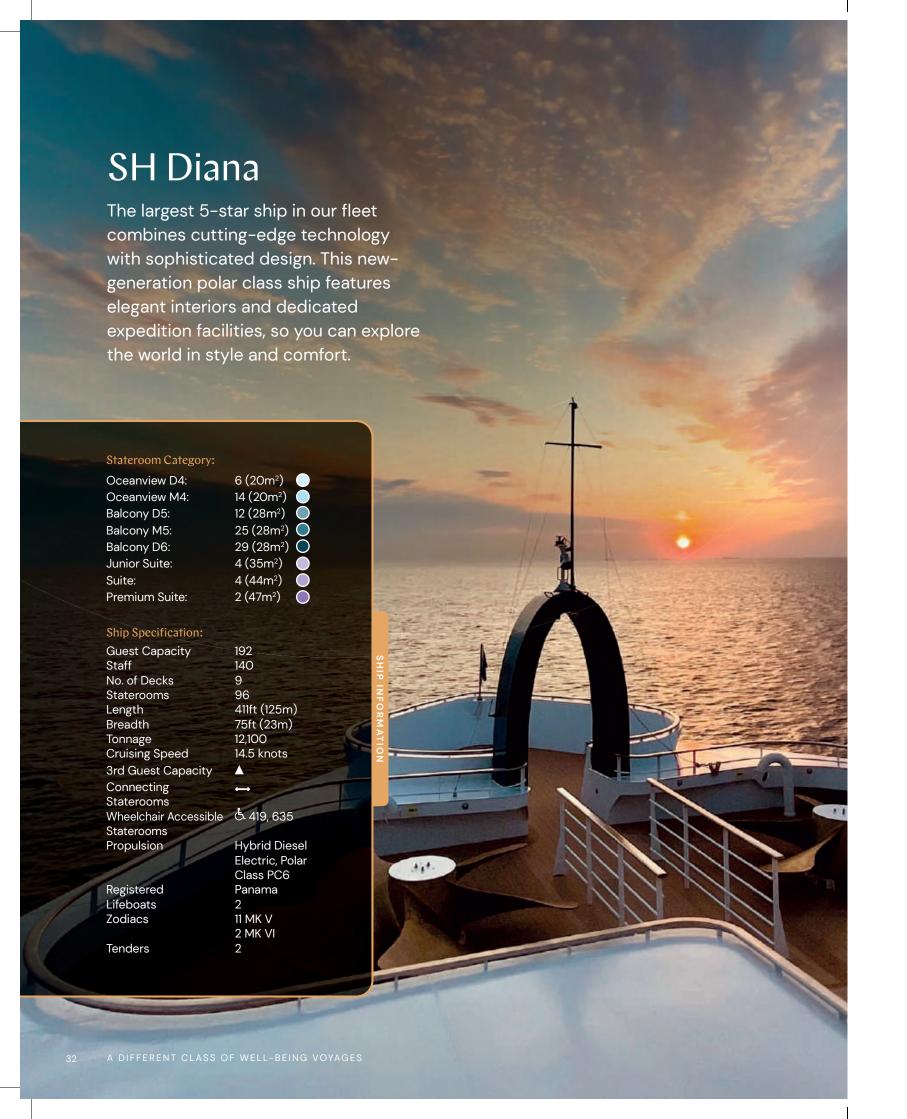

## **Panama City** to Acapulco

► SH Diana ☐ 6 nights

#### DAY VISITING

- Panama City, Panama
- At Sea
- Bahia Culebra, Playa Panama, Costa Rica
- Amapala, Honduras
- 5 At Sea
- 6 Huatulco, Mexico
- Acapulco, Mexico

airport/hotel

pre-cruise

port/airport

Acapulco 💽

xplore the mountains, volcanoes and black beaches of Tiger Island from the pretty town of Amapala.

#### BAHIA CULEBRA

Snorkel in the crystal-clear waters of Bahia Culebra, where you'll discover abundant correefs and vibrant underwater landscapes.

#### Honduras

Amapala

Costa Rica Culebra Bay Panama City Panama

DISCOVER MORE AT SWANHELLENIC.COM