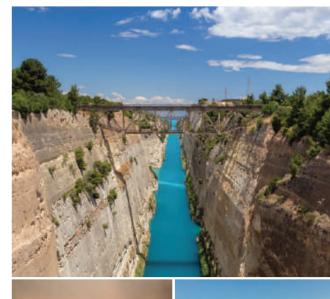

### Palermo, Sicily to Piraeus

► SH Diana ■ 8 nights

② 28 Aug - O5 Sep 2024

#### DAY VISITING

- Palermo, Sicily
- Lipari, Eoli Islands, Italy Cruising Stromboli, Italy
- Giardini Naxos (Taormina), Italy
- Otranto, Italy
- Sarande, Albania
- Preveza, Greece
- Itea, Greece
  - Cruising Corinth Canal, Greece
- Piraeus, Greece