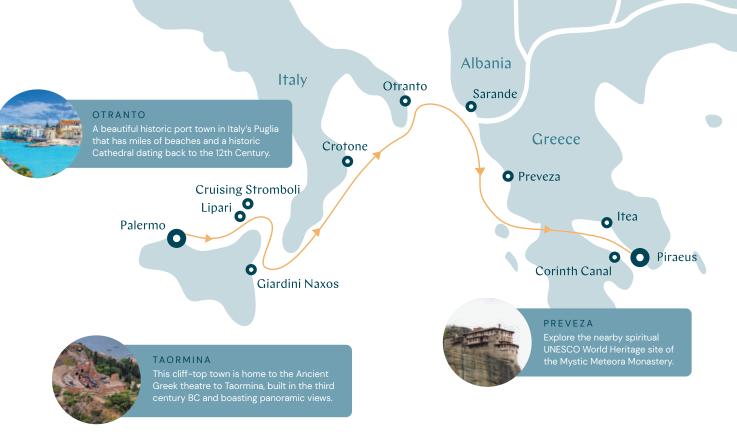

### Palermo, Sicily to Piraeus

► SH Diana ■ 8 nights

② 28 Aug - O5 Sep 2024

#### DAY VISITING

- Palermo, Sicily
- Lipari, Eoli Islands, Italy Cruising Stromboli, Italy
- Giardini Naxos (Taormina), Italy
- Otranto, Italy
- Sarande, Albania
- Preveza, Greece
- Itea, Greece
  - Cruising Corinth Canal, Greece
- Piraeus, Greece