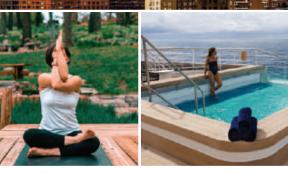

# Reconnecting with nature

The immersive expeditions on Swan Hellenic's new Explore & Restore cruises are designed to help you connect with the natural world – and reconnect with yourself.

# THE POWER OF EXPLORATION

Get ready to tune in to life's magical flow, and embrace transformative experiences that enrich your personal development. Whether you're trekking through lush rainforests, kayaking along pristine coastlines, or observing wildlife in their natural habitats, each expedition on your Explore & Restore voyage is your chance to absorb the wisdom of nature and connect with the planet in a unique way.

#### SUNRISE YOGA & MEDITATION

Breathe in deep and watch the breathtaking sunrise over the ocean as you stretch and set your mind to calm.

All the nourishment you need for your day ahead, from delicious Ayurvedainspired recipes to other favorites that will set you up for a day of adventure.

### SUNSET YOGA & MEDITATION

Enjoy flexibility and peace of mind from a specially chosen location where you'll be surrounded by natural beauty.