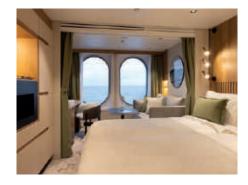

# Your home away from home

Relax in the understated elegance of your stateroom or suite. A sophisticated blend of muted tones, natural textures and intuitive technology, the Scandi-inspired design seamlessly blends the natural world with exceptional comforts. The variety of lighting options and crackling holographic fire offer the perfect option for cozy evenings, and the floor to ceiling windows and balcony doors ensure that sunsets and surprise sightings won't be missed.