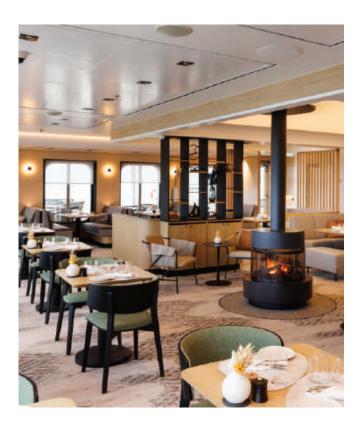

#### CLUB LOUNGE

Freshly baked pastries and coffee, tapas style dining and freshly made pizza are the perfect accompaniment to signature craft cocktails and a panoramic view of the glittering ocean.