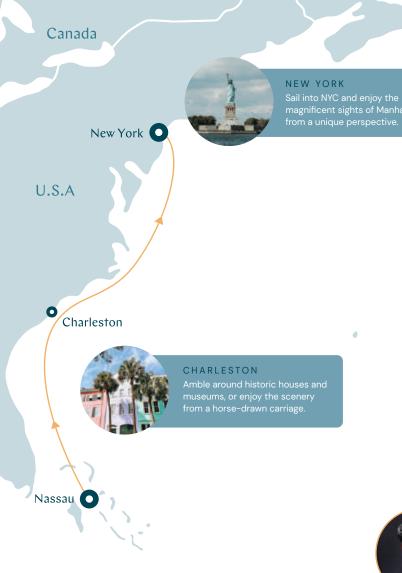

# Bahamas to New York City

► SH Diana 🛗 5 nights

⊙ 10 May – 15 May 2024

#### DAY VISITING

- † 1 Nassau, Bahamas
- 2 At Sea
- 3 Charleston, SC
- 4 At Sea
- 5 New York City
- 6 New York City

LEARN FROM
DR. DEEPAK CHOPRA
Dr. Deepak Chopra will be
joining us on May 15th to lead
an inspiring session on personal
expansion, merging ancient
wisdom with modern science,
to ignite your path forward.