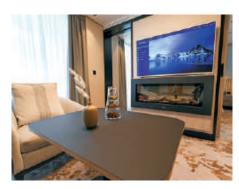

#### 49m<sup>2</sup> (528ft<sup>2</sup>) | Sleeps 4

Premium Suites feature a king size bed and separate living room with a soothing, flame-effect fireplace, a luxurious ensuite bathroom with separate bath tub and walk-in shower, a spacious walk-in wardrobe and a 12m² (129ft²) private balcony.

# Your home away from home

Relax in the understated elegance of your stateroom or suite. A sophisticated blend of muted tones, natural textures and intuitive technology, the Scandi-inspired design seamlessly blends the natural world with exceptional comforts. The variety of lighting options and crackling holographic fire offer the perfect option for cozy evenings, and the floor to ceiling windows and balcony doors ensure that sunsets and surprise sightings won't be missed.