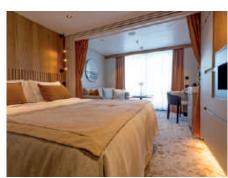

# Your home away from home

Relax in the understated elegance of your stateroom or suite. A sophisticated blend of muted tones, natural textures and intuitive technology, the Scandi-inspired design seamlessly blends the natural world with exceptional comforts. The variety of lighting options and crackling holographic fire offer the perfect option for cozy evenings, and the floor to ceiling windows and balcony doors ensure that sunsets and surprise sightings won't be missed.

#### 28m² (302ft²) | Sleeps 2/3

Balcony Staterooms feature two single beds or a double bed, bedroom with living room area, a luxurious bathroom and your own private 6m<sup>2</sup> (65ft<sup>2</sup>) balcony.