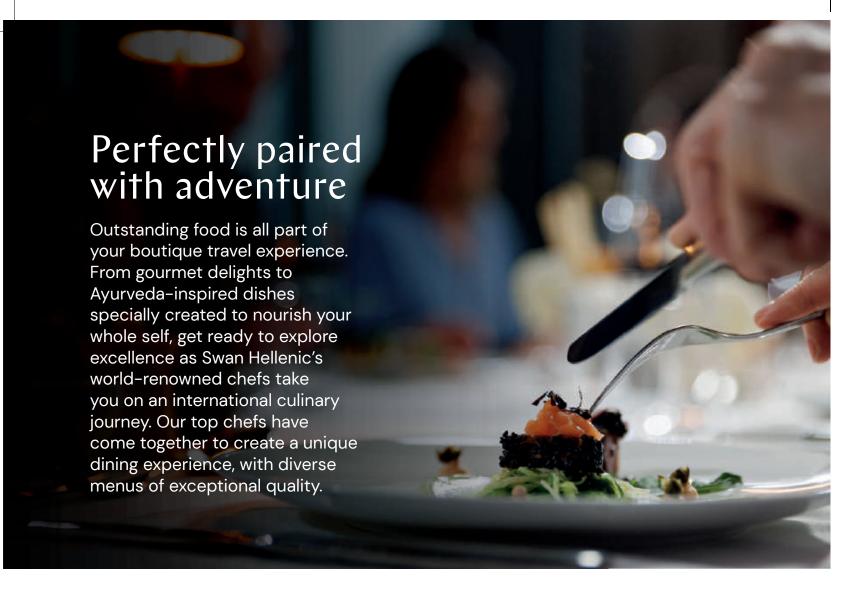

# DELICIOUS, WHOLESOME AND HEALTHY

Sail with us and it won't be long before you discover exciting flavour combinations and new favourites. From the finest gourmet dining to Ayurveda-inspired meals, we pride ourselves on our incredible range of cuisines. Swan Hellenic's Explore & Restore cruises recognize the holistic importance of food, and our enlightening journeys are designed to nourish your body and soul with remarkable experiences and wholesome, healing meals.

Ayurveda (which translates to 'knowledge of life') is a natural system of medicine, which originated in India over 3,000 years ago. As part of your Explore & Restore journey, you'll have a chance to enjoy delicious Ayurveda-inspired dishes based on signature Chopra recipes. These light, savory meals have been created to nourish your whole self.

Our 5-star Chefs only use the best locally sourced, organic produce. So, as well as immersive expeditions, and daily yoga and meditation, the food you eat on your voyage will help you leave feeling better than ever.