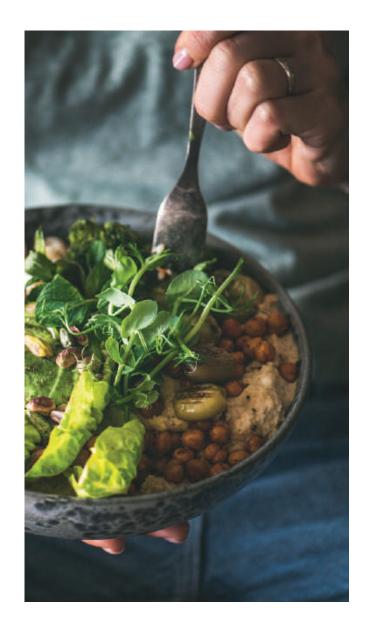

Ayurveda (which translates to 'knowledge of life') is a natural system of medicine, which originated in India over 3,000 years ago. As part of your Explore & Restore journey, you'll have a chance to enjoy delicious Ayurveda-inspired dishes based on signature Chopra recipes. These light, savory meals have been created to nourish your whole self.

Our 5-star Chefs only use the best locally sourced, organic produce. So, as well as immersive expeditions, and daily yoga and meditation, the food you eat on your voyage will help you leave feeling better than ever.