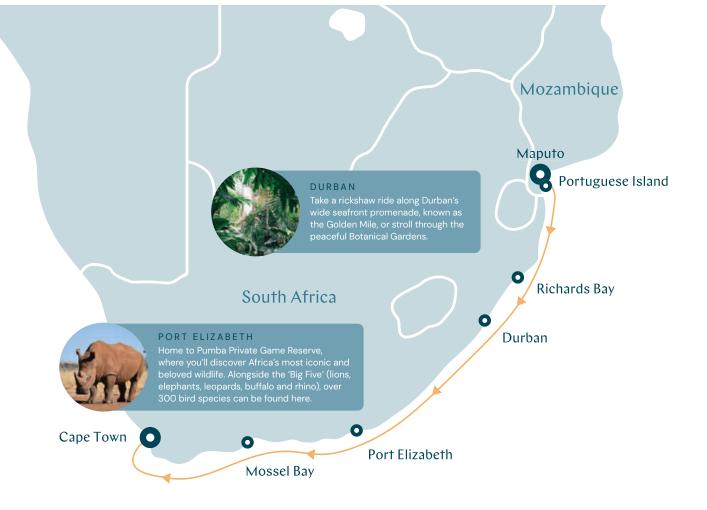

# Extraordinary South Africa

Explore the best of South Africa from the comfort of a boutique expedition ship as it visits ports along the Indian Ocean on our South Africa Discovery cruise. Between safaris, swimming, and sandy beaches, you'll be treated to incredible food, meet locals, and discover the architecture heavily influenced by all the cultures that make this place home. It's a unique voyage designed to strengthen your inner purpose and help you connect with your true self.

# Maputo to Cape Town

#### DAY VISITING

- Maputo, Mozambique
- 2 Portuguese Island, Mozambique
- 3 Richards Bay, South Africa
- 4 Durban, South Africa
- 5 At Sea
- 6 Port Elizabeth, South Africa
- 7 Mossel Bay, South Africa
- 8 Cape Town, South Africa