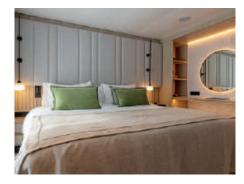

# Your home away from home

Relax in the understated elegance of your stateroom or suite. A sophisticated blend of muted tones, natural textures and intuitive technology, the Scandi-inspired design seamlessly blends the natural world with exceptional comforts. The variety of lighting options and crackling holographic fire offer the perfect option for cozy evenings, and the floor to ceiling windows and balcony doors ensure that sunsets and surprise sightings won't be missed.

#### 35m<sup>2</sup> (377ft<sup>2</sup>) | Sleeps 2/3

Features a king size bed, separate living room area with homely flame-effect fireplace, luxurious en-suite bathroom and a 7m<sup>2</sup> (75ft<sup>2</sup>) private balcony.