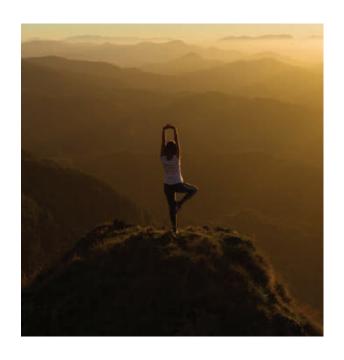

# Reconnecting with nature

The immersive expeditions on Swan Hellenic's new Explore & Restore cruises are designed to help you connect with the natural world – and reconnect with yourself.

# THE POWER OF EXPLORATION

Get ready to tune in to life's magical flow, and embrace transformative experiences that enrich your personal development. Whether you're trekking through lush rainforests, kayaking along pristine coastlines, or observing wildlife in their natural habitats, each expedition on your Explore & Restore voyage is your chance to absorb the wisdom of nature and connect with the planet in a unique way.