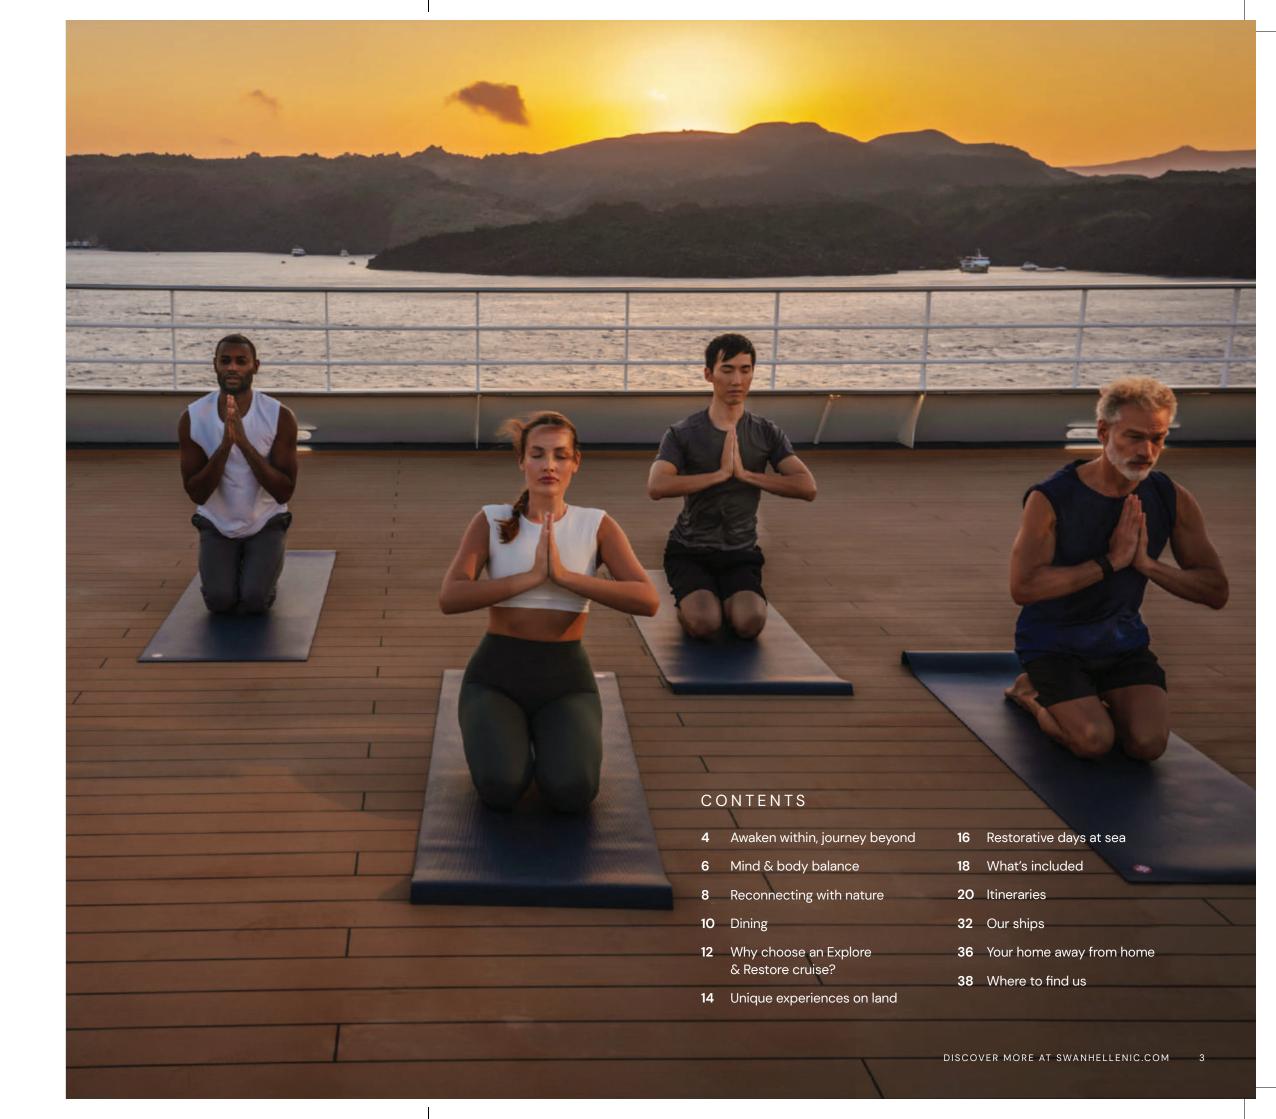

#### VOYAGES OF SELF-DISCOVERY

The design of Swan Hellenic's boutique ships immerse you in the environment, and offer intimate, informal spaces, which blends seamlessly with Chopra's approach to well-being. Inspired by the healing properties of the sea, the Explore & Restore programs are designed to take you on the ultimate voyage of self-discovery – ideal for anyone interested in learning more about themselves, their travel partners, or travelers simply searching for unforgettable experiences!

#### DEEPER CONNECTIONS

Set off on an Explore & Restore cruise, and you'll be embarking on a special journey, designed to rejuvenate and nurture your whole self, unlock your purpose, and bring you closer to the wonders of life. With powerful expert-led workshops, and exciting exploration on land, you'll have the chance to reveal your place in the world and form a deeper connection with your authentic self.