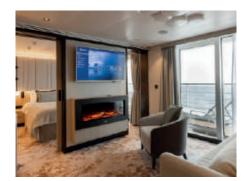

#### 49m<sup>2</sup> (528ft<sup>2</sup>) | Sleeps 4

Premium Suites feature a king size bed and separate living room with a soothing, flame-effect fireplace, a luxurious ensuite bathroom with separate bath tub and walk-in shower, a spacious walk-in wardrobe and a 12m² (129ft²) private balcony.

# Your home away from home

Relax in the understated elegance of your stateroom or suite. A sophisticated blend of muted tones, natural textures and intuitive technology, the Scandi-inspired design seamlessly blends the natural world with exceptional comforts. The variety of lighting options and crackling holographic fire offer the perfect option for cozy evenings, and the floor to ceiling windows and balcony doors ensure that sunsets and surprise sightings won't be missed.