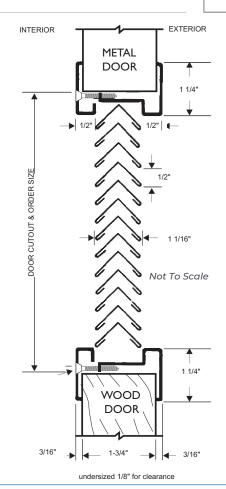

Designed for Use on 134" Thick Doors Manufactured Within Door Industry Tolerance of +/- ½6".

NGP-LIT-L-700-RX-PCS-1220-A