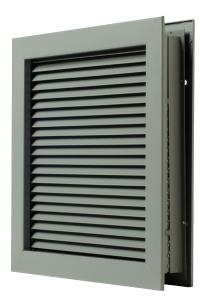

# L-700-RX

No Vision Door Louver

### For 13/4" Thick Doors

- 18 Ga. Cold Rolled Steel
- Mitered and Welded Corners
- Welded Reinforcing Clips at Corners
- Inverted "V" Design
- Dlades 24 Ga. Steel; Hemmed Edges
- Counter-Sunk Mounting Screw-Holes
- ◆ #8 x ¾" Phillips Head SMS
- Available in Uneven and Fractional Sizes
- > Free Area 55%
- Gray Primer (GPZ) Powder Coat Finish