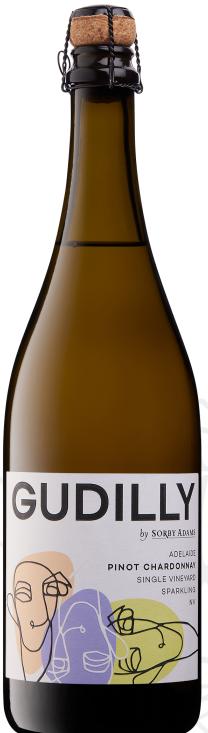

# GUDILLY

by **SORBY ADAMS** 

## GUDILLY ADELAIDE SINGLE VINEYARD NV SPARKLING PINOT CHARD

Gudilly is the next generation of Sorby Adams. Second generation siblings Angus, Digby and Sally Sorby Adams were born with wine in their veins, and together are Gudilly

Sourced from the Adelaide region in South Australia, these wines are all focused on contemporary and fresh designs, using 100% recycled paperstocks, compostable inks, lightweight glass and renewable energy at the winery.

Premium sparkling varieties of Pinot Noir and Chardonnay create this white sparkling wine.

#### **Tasting Note:**

Displaying fresh lifted aromas of citrus, red apples and hints of toast. The palate is lively and full of flavours with a creamy texture and a crisp, balanced acidity on the finish. Serve chilled