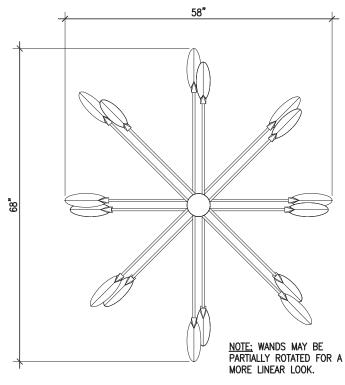

'Elliptical' style handmade porcelain shades.

## Lamping

(16) 120 volt 5 watt (80 watts total) E12 LED 2700 kelvin, 80 CRI, 15,000 hour, 500 lumens each lamp. Lamps included. Fully dimmable & re-lampable. 3000 kelvin lamps & 240 or 277 volt options available.

#### Certifications

UL & cUL Listed. Rated for dry locations and noncombustible surfaces.

### Finish options

- Brushed nickel w/ milk glass.
- Brushed black w/ milk glass.
- Brushed solid brass w/ milk glass.
- Custom finishes and mixed finishes available upon request.

#### Size

72" standard stem can be field adjusted. Longer & custom stem lengths available.

Canopy - 5" diameter.

Weight - 35 pounds, 70 pounds in brass.

#### <u>Availability</u>

6 to 8 weeks. See Terms and Conditions

# Spark Series Chandelier 4-30ME LED





PLAN - WANDS FULLY ROTATED