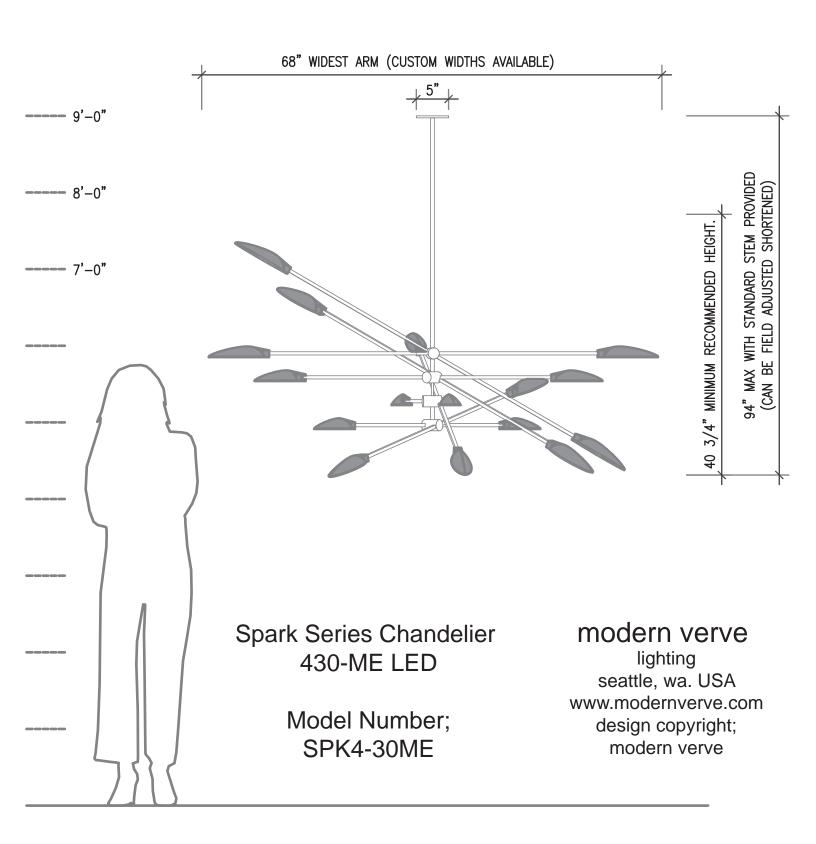

#### Size

72" standard stem can be field adjusted. Longer & custom stem lengths available.

Canopy - 5" diameter.

Weight - 35 pounds, 70 pounds in brass.

Stock Number - SPK4-30ME

Designer - Shea Bajaj