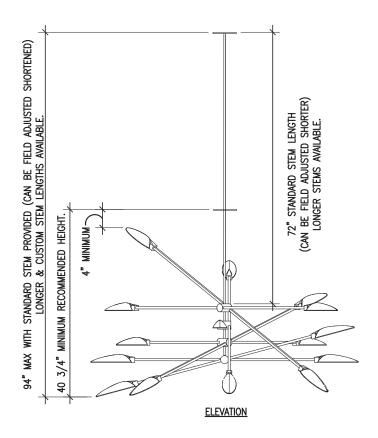

#### Size

72" standard stem can be field adjusted. Longer & custom stem lengths available.

Canopy - 5" diameter.

Weight - 35 pounds, 70 pounds in brass.