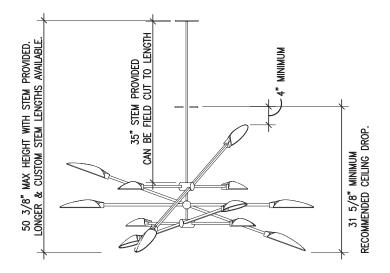

#### Size

36" standard stem can be field adjusted. Custom stem lengths available.

Canopy - 5" diameter.

Weight - 25 pounds, 35 pounds in brass.

# Spark Series Chandelier 3-30E LED

ELEVATION

PLAN OPTION 1 - WANDS FULLY ROTATED

PLAN OPTION 2 - WANDS PARTIALLY ROTATED