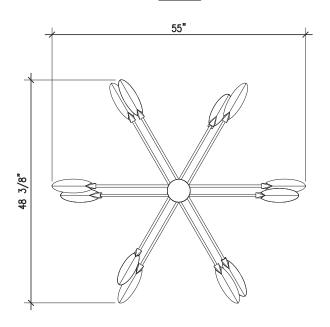

# Spark Series Chandelier 3-30E LED

ELEVATION

PLAN OPTION 1 - WANDS FULLY ROTATED

PLAN OPTION 2 - WANDS PARTIALLY ROTATED