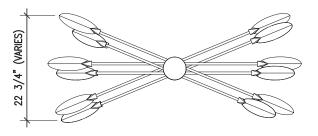

# Spark Series Chandelier 3-30E LED

ELEVATION

PLAN OPTION 1 - WANDS FULLY ROTATED

PLAN OPTION 2 - WANDS PARTIALLY ROTATED