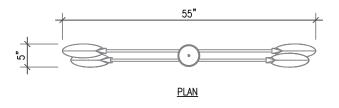

#### Size

36" standard stem can be field adjusted. Custom & longer stem lengths available.

Canopy - 5" diameter.

Weight - 10 pounds, 15 pounds in brass.