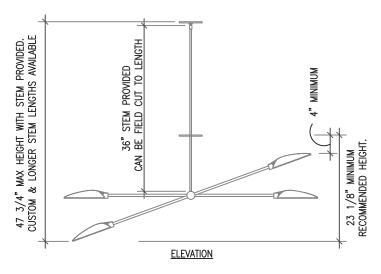

#### Size

36" standard stem can be field adjusted. Custom & longer stem lengths available.

Canopy - 5" diameter.

Weight - 10 pounds, 15 pounds in brass.